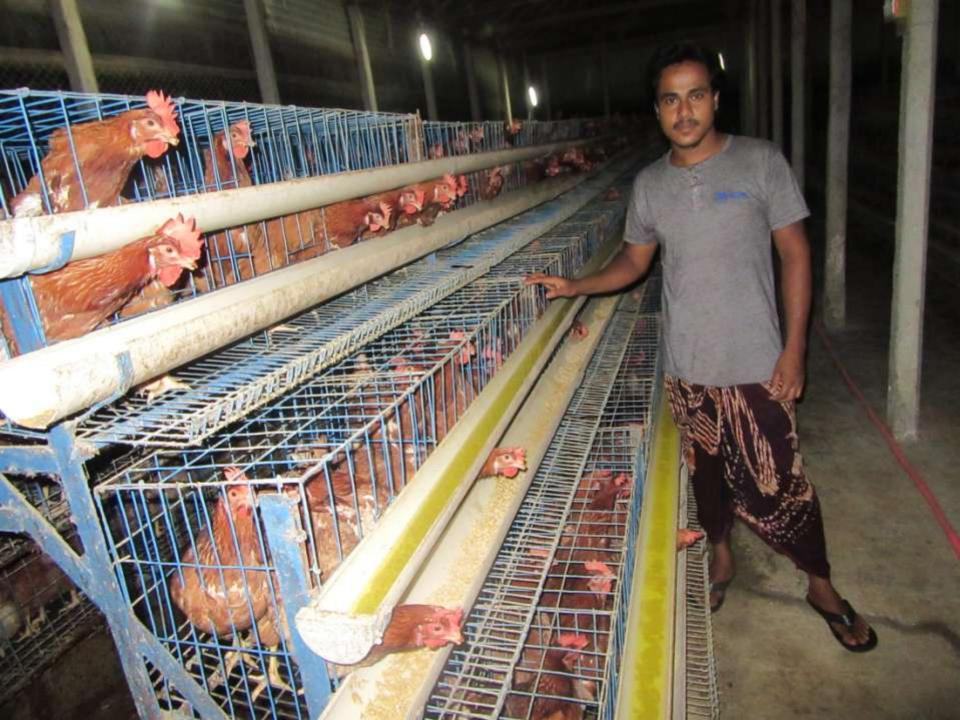

|              |              |
| 2.3  | (Including Ownership Tr. Fee) | 24000        | 24000        | 24000        |
|      | Total Cash Outflow            | 84,000       | 24,000       | 24,000       |
| 3    | Net Cash Surplus              | 63,600       | 131,580      | 204,159      |



| <b>Strength</b><br>Employment: Self: 0 Family:0 Others:03<br>Experience & Skill : 03 Years<br>Skill and experience; | WEAKNESS<br>Lack of Capital/Investment |
|---------------------------------------------------------------------------------------------------------------------|----------------------------------------|
| Opportunities<br>Huge demand in the community<br>Location of shop;<br>Regular customers;                            | <b>T</b> HREATS<br>Theft<br>Fire       |

Pictures













# **FAMILY PICTURE**