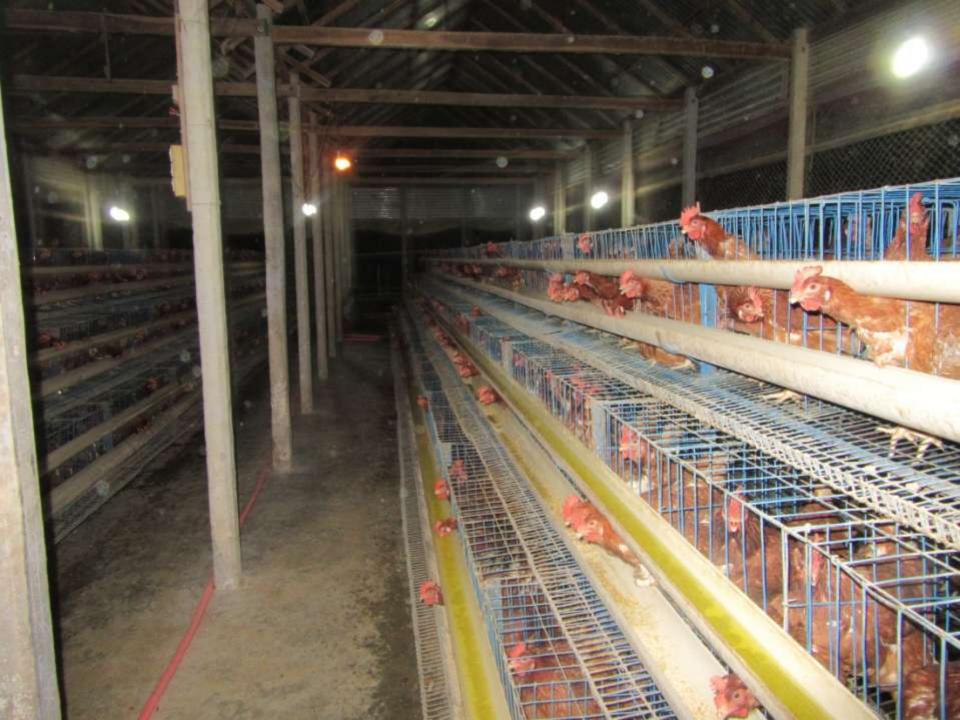

|              |              |
| 2.3  | (Including Ownership Tr. Fee) | 24000        | 24000        | 24000        |
|      | Total Cash Outflow            | 84,000       | 24,000       | 24,000       |
| 3    | Net Cash Surplus              | 63,600       | 131,580      | 204,159      |



| <b>Strength</b><br>Employment: Self: 0 Family:0 Others:03<br>Experience & Skill : 03 Years<br>Skill and experience; | WEAKNESS<br>Lack of Capital/Investment |
|---------------------------------------------------------------------------------------------------------------------|----------------------------------------|
| Opportunities<br>Huge demand in the community<br>Location of shop;<br>Regular customers;                            | <b>T</b> HREATS<br>Theft<br>Fire       |

Pictures













# **FAMILY PICTURE**