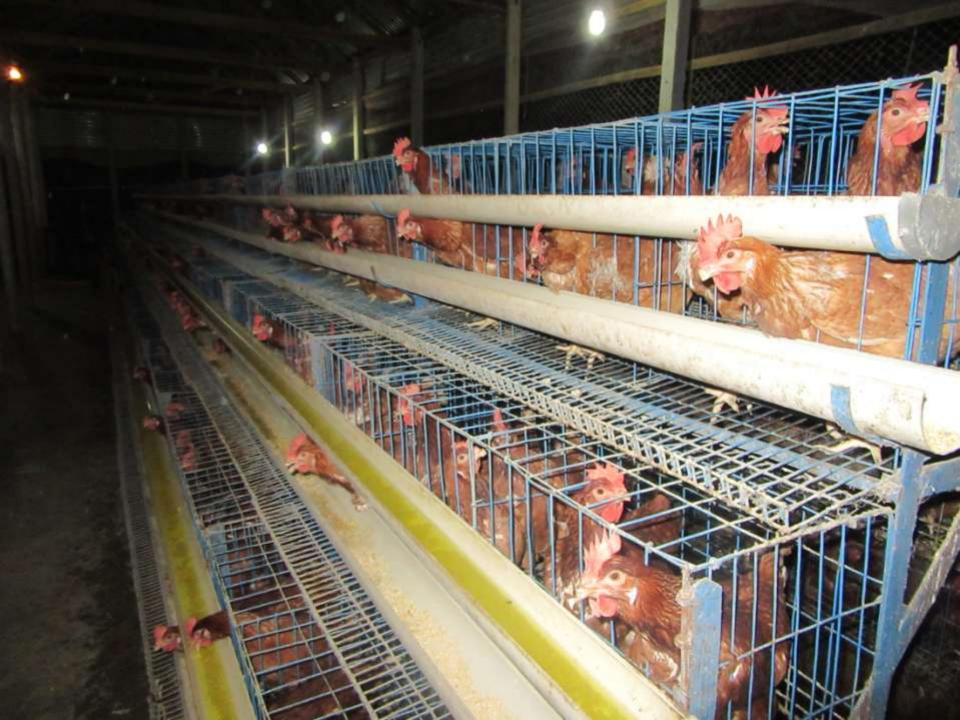

|              |              |
| 2.3  | (Including Ownership Tr. Fee) | 24000        | 24000        | 24000        |
|      | Total Cash Outflow            | 84,000       | 24,000       | 24,000       |
| 3    | Net Cash Surplus              | 63,600       | 131,580      | 204,159      |



| <b>Strength</b><br>Employment: Self: 0 Family:0 Others:03<br>Experience & Skill : 03 Years<br>Skill and experience; | WEAKNESS<br>Lack of Capital/Investment |
|---------------------------------------------------------------------------------------------------------------------|----------------------------------------|
| Opportunities<br>Huge demand in the community<br>Location of shop;<br>Regular customers;                            | <b>T</b> HREATS<br>Theft<br>Fire       |

Pictures













# **FAMILY PICTURE**