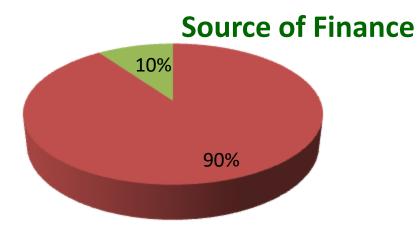

| Proposed Nobin Udyokta Business Info                 |   |                                                                                                                                                                                                                                                                                              |  |  |
|------------------------------------------------------|---|----------------------------------------------------------------------------------------------------------------------------------------------------------------------------------------------------------------------------------------------------------------------------------------------|--|--|
| Business Name                                        | : | JAHIDUL LEAR FARM                                                                                                                                                                                                                                                                            |  |  |
| Location                                             | : | Nakshala Bazar, Sokhipur,Tangail                                                                                                                                                                                                                                                             |  |  |
| Total Investment in BDT                              | : | BDT 6,10,000/-                                                                                                                                                                                                                                                                               |  |  |
| Financing                                            | : | Self BDT 5,50,000/-(from existing business) 90%<br>Required Investment BDT 60,000/-(as equity) 10%                                                                                                                                                                                           |  |  |
| Present salary/drawings<br>from business (estimates) | : | BDT 5,000/-                                                                                                                                                                                                                                                                                  |  |  |
| Proposed Salary                                      | : | BDT 5,000/-                                                                                                                                                                                                                                                                                  |  |  |
| Size of shop                                         | : | 27 ft x 54 ft= 1458 square ft                                                                                                                                                                                                                                                                |  |  |
| Implementation                                       | : | <ul> <li>Currently run a business like as poultry.</li> <li>Average 20% gain on sales.</li> <li>The business is operating by entrepreneur. Existing no employees.</li> <li>Collects goods from Sokhipur.</li> <li>The shop is owned.</li> <li>Agreed grace period is three month.</li> </ul> |  |  |