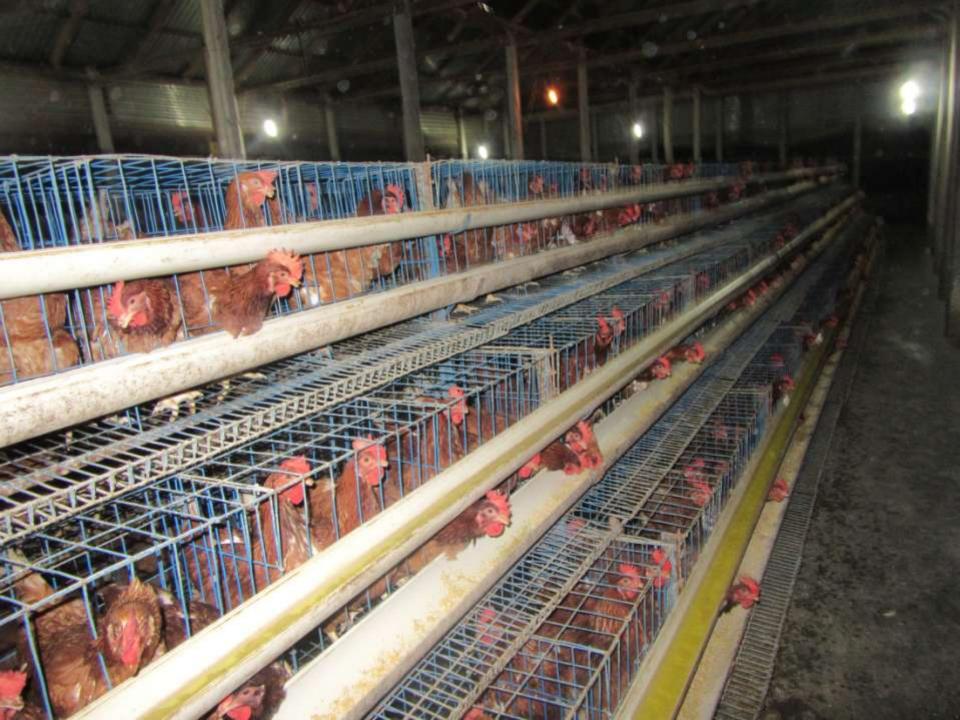

|              |              |
| 2.3  | (Including Ownership Tr. Fee) | 24000        | 24000        | 24000        |
|      | Total Cash Outflow            | 84,000       | 24,000       | 24,000       |
| 3    | Net Cash Surplus              | 63,600       | 131,580      | 204,159      |



| <b>Strength</b><br>Employment: Self: 0 Family:0 Others:03<br>Experience & Skill : 03 Years<br>Skill and experience; | WEAKNESS<br>Lack of Capital/Investment |
|---------------------------------------------------------------------------------------------------------------------|----------------------------------------|
| Opportunities<br>Huge demand in the community<br>Location of shop;<br>Regular customers;                            | <b>T</b> HREATS<br>Theft<br>Fire       |

Pictures













# **FAMILY PICTURE**