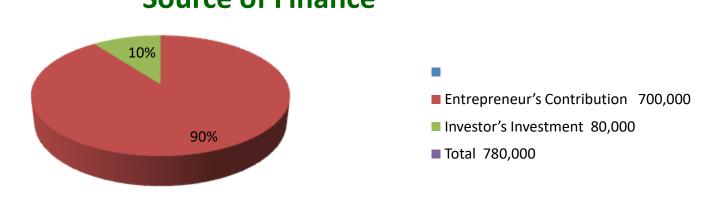

### **Investment Breakdown**

|             | Proposed |       |         |      |       |         |         |
|-------------|----------|-------|---------|------|-------|---------|---------|
| Particulars | Qty.     | Unit  | Amount  | Qty. | Unit  | Amoun   | Propose |
|             |          | Price | (BDT)   |      | Price | t (BDT) | d Total |
| Angel       | 45       | 3,600 | 162,000 | 15   | 3,600 | 54,000  | 216,000 |
| Square jar  | 60       | 3,600 | 216,000 |      |       | 0       | 216,000 |
| Pati iorn   | 40       | 3,000 | 120,000 |      |       |         | 120,000 |
| Plane Sheet | 40       | 4,000 | 160,000 |      |       | 0       | 160,000 |
| Others      |          |       | 42,000  |      |       | 26,000  | 58,000  |
|             | 185      | 14200 | 700,000 | 25   | 6600  | 80000   | 780000  |

### **Source of Finance**