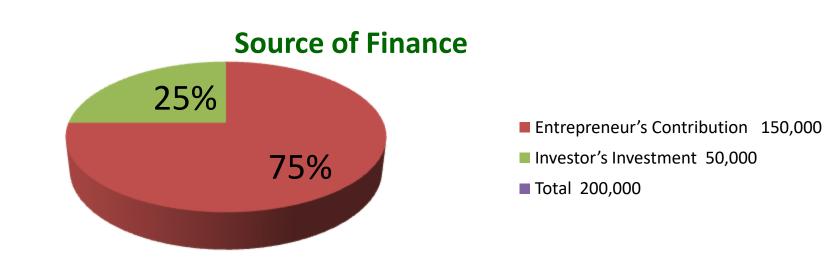

| Proposed Nobin Udyokta Business Info              |   |                                                                                                                                                                                                                                                                                           |  |  |  |
|---------------------------------------------------|---|-------------------------------------------------------------------------------------------------------------------------------------------------------------------------------------------------------------------------------------------------------------------------------------------|--|--|--|
| Business Name                                     | : | AL MODINA FEED CENTER                                                                                                                                                                                                                                                                     |  |  |  |
| Location                                          | : | Nakshala, Sokhipur, Tangail                                                                                                                                                                                                                                                               |  |  |  |
| Total Investment in BDT                           | : | BDT 2,00,000/-                                                                                                                                                                                                                                                                            |  |  |  |
| Financing                                         | : | Self BDT 1,50,000/-(from existing business) 75%                                                                                                                                                                                                                                           |  |  |  |
|                                                   |   | Required Investment BDT 50,000/-(as equity) 25%                                                                                                                                                                                                                                           |  |  |  |
| Present salary/drawings from business (estimates) | : | BDT 5,000/-                                                                                                                                                                                                                                                                               |  |  |  |
| Proposed Salary                                   | : | BDT 5,000/-                                                                                                                                                                                                                                                                               |  |  |  |
| Size of shop                                      | : | 12 ft x 08 ft= 96 square ft                                                                                                                                                                                                                                                               |  |  |  |
| Implementation                                    | : | <ul> <li>Currently run a business like as feed.</li> <li>Average 20% gain on sales.</li> <li>The business is operating by entrepreneur. Existing no employee.</li> <li>Collects goods from Sokhipur.</li> <li>The shop is rented.</li> <li>Agreed grace period is three month.</li> </ul> |  |  |  |

150,000

Investment Breakdown