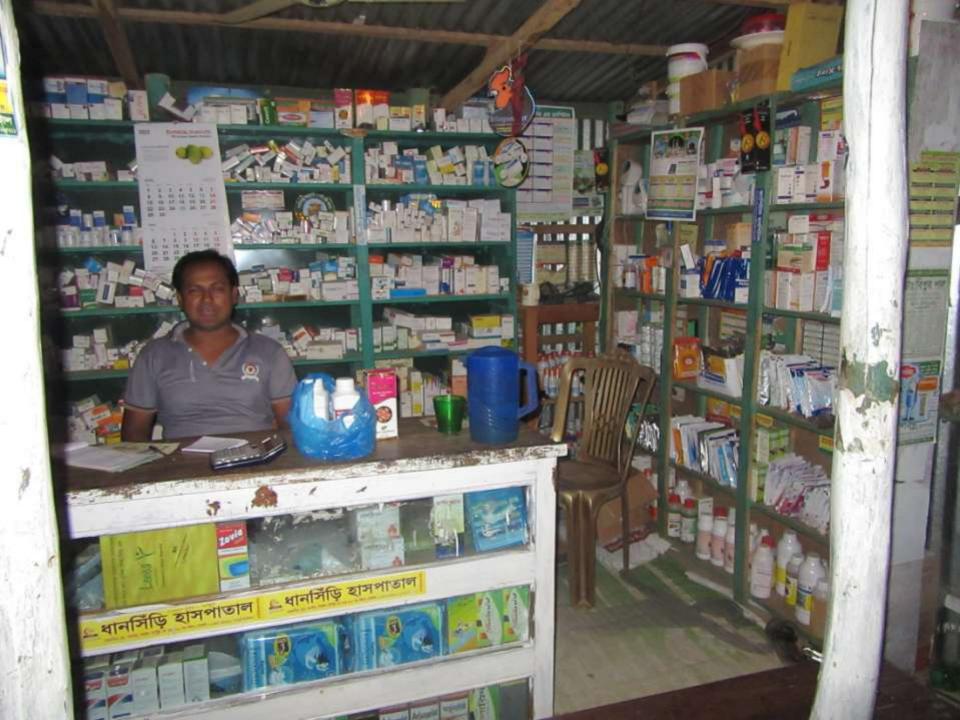

# Pictures

| Proposed Nobin Udyokta Business Info              |   |                                                                                                                                                                                                                                                                                           |  |  |  |
|---------------------------------------------------|---|-------------------------------------------------------------------------------------------------------------------------------------------------------------------------------------------------------------------------------------------------------------------------------------------|--|--|--|
| Business Name                                     | : | AL MODINA FEED CENTER                                                                                                                                                                                                                                                                     |  |  |  |
| Location                                          | : | Nakshala, Sokhipur, Tangail                                                                                                                                                                                                                                                               |  |  |  |
| Total Investment in BDT                           | : | BDT 2,00,000/-                                                                                                                                                                                                                                                                            |  |  |  |
| Financing                                         | : | Self BDT 1,50,000/-(from existing business) 75%                                                                                                                                                                                                                                           |  |  |  |
|                                                   |   | Required Investment BDT 50,000/-(as equity) 25%                                                                                                                                                                                                                                           |  |  |  |
| Present salary/drawings from business (estimates) | : | BDT 5,000/-                                                                                                                                                                                                                                                                               |  |  |  |
| Proposed Salary                                   | : | BDT 5,000/-                                                                                                                                                                                                                                                                               |  |  |  |
| Size of shop                                      | : | 12 ft x 08 ft= 96 square ft                                                                                                                                                                                                                                                               |  |  |  |
| Implementation                                    | : | <ul> <li>Currently run a business like as feed.</li> <li>Average 20% gain on sales.</li> <li>The business is operating by entrepreneur. Existing no employee.</li> <li>Collects goods from Sokhipur.</li> <li>The shop is rented.</li> <li>Agreed grace period is three month.</li> </ul> |  |  |  |