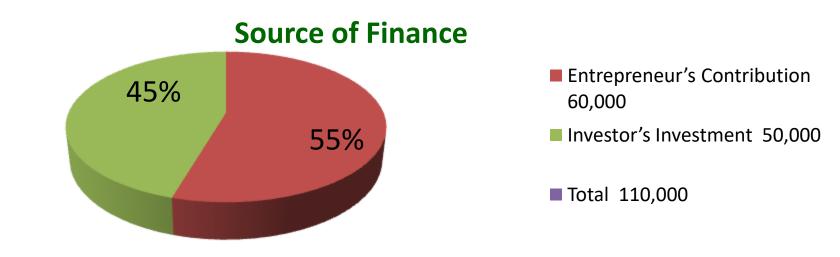

| Proposed Nobin Udyokta Business Info              |   |                                                                                                                                                                                                                                                                          |  |  |
|---------------------------------------------------|---|--------------------------------------------------------------------------------------------------------------------------------------------------------------------------------------------------------------------------------------------------------------------------|--|--|
| Business Name                                     | : | ABBAS STORE                                                                                                                                                                                                                                                              |  |  |
| Location                                          | : | Mujib College road, Sokhipur,Tangail                                                                                                                                                                                                                                     |  |  |
| Total Investment in BDT                           | : | BDT 1,10,000/-                                                                                                                                                                                                                                                           |  |  |
| Financing                                         | : | Self BDT 60,000/-(from existing business) 55% Required Investment BDT 50,000/-(as equity) 45%                                                                                                                                                                            |  |  |
| Present salary/drawings from business (estimates) | : | BDT 5,000/-                                                                                                                                                                                                                                                              |  |  |
| Proposed Salary                                   | : | BDT 5,000/-                                                                                                                                                                                                                                                              |  |  |
| Size of shop                                      | : | 20 ft x 10 ft= 200 square ft                                                                                                                                                                                                                                             |  |  |
| Implementation                                    | : | <ul> <li>Currently run a Shop.</li> <li>Average 15% gain on sales.</li> <li>The business is operating by entrepreneur. Existing no employee.</li> <li>Collects goods from Sokhipur.</li> <li>The shop is rented.</li> <li>Agreed grace period is three month.</li> </ul> |  |  |