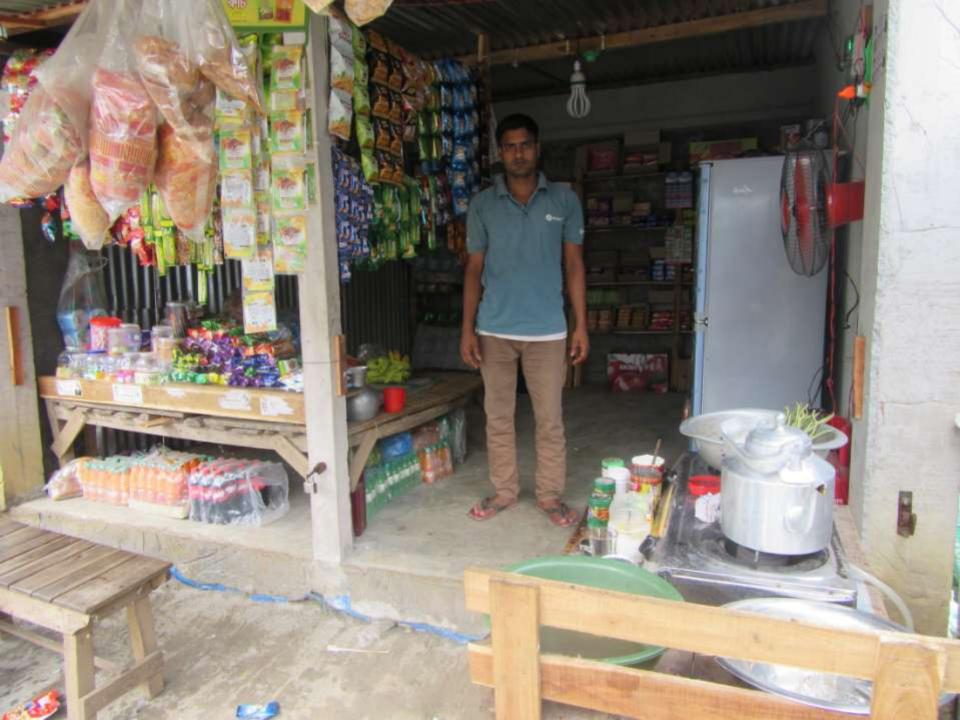

# Pictures

| Proposed Nobin Udyokta Business Info              |   |                                                                                                                                                                                                                                                                          |  |  |
|---------------------------------------------------|---|--------------------------------------------------------------------------------------------------------------------------------------------------------------------------------------------------------------------------------------------------------------------------|--|--|
| Business Name                                     | : | ABBAS STORE                                                                                                                                                                                                                                                              |  |  |
| Location                                          | : | Mujib College road, Sokhipur,Tangail                                                                                                                                                                                                                                     |  |  |
| Total Investment in BDT                           | : | BDT 1,10,000/-                                                                                                                                                                                                                                                           |  |  |
| Financing                                         | : | Self BDT 60,000/-(from existing business) 55% Required Investment BDT 50,000/-(as equity) 45%                                                                                                                                                                            |  |  |
| Present salary/drawings from business (estimates) | : | BDT 5,000/-                                                                                                                                                                                                                                                              |  |  |
| Proposed Salary                                   | : | BDT 5,000/-                                                                                                                                                                                                                                                              |  |  |
| Size of shop                                      | : | 20 ft x 10 ft= 200 square ft                                                                                                                                                                                                                                             |  |  |
| Implementation                                    | : | <ul> <li>Currently run a Shop.</li> <li>Average 15% gain on sales.</li> <li>The business is operating by entrepreneur. Existing no employee.</li> <li>Collects goods from Sokhipur.</li> <li>The shop is rented.</li> <li>Agreed grace period is three month.</li> </ul> |  |  |