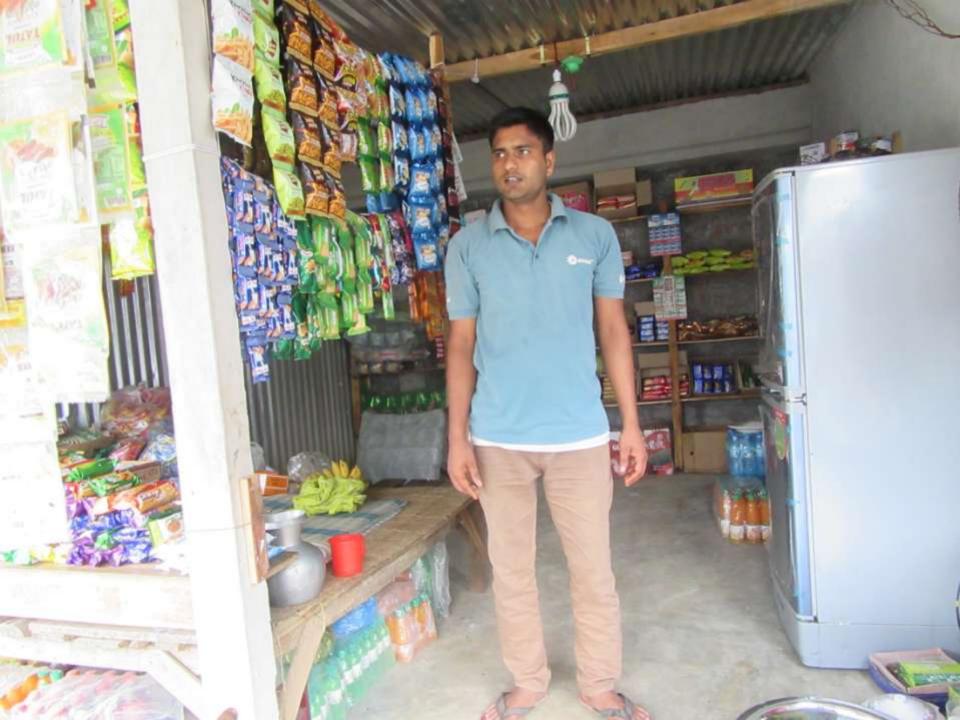

# Pictures

| Proposed Nobin Udyokta Business Info              |   |                                                                                                                                                                                                                                                                          |  |  |
|---------------------------------------------------|---|--------------------------------------------------------------------------------------------------------------------------------------------------------------------------------------------------------------------------------------------------------------------------|--|--|
| Business Name                                     | : | ABBAS STORE                                                                                                                                                                                                                                                              |  |  |
| Location                                          | : | Mujib College road, Sokhipur,Tangail                                                                                                                                                                                                                                     |  |  |
| Total Investment in BDT                           | : | BDT 1,10,000/-                                                                                                                                                                                                                                                           |  |  |
| Financing                                         | : | Self BDT 60,000/-(from existing business) 55% Required Investment BDT 50,000/-(as equity) 45%                                                                                                                                                                            |  |  |
| Present salary/drawings from business (estimates) | : | BDT 5,000/-                                                                                                                                                                                                                                                              |  |  |
| Proposed Salary                                   | : | BDT 5,000/-                                                                                                                                                                                                                                                              |  |  |
| Size of shop                                      | : | 20 ft x 10 ft= 200 square ft                                                                                                                                                                                                                                             |  |  |
| Implementation                                    | : | <ul> <li>Currently run a Shop.</li> <li>Average 15% gain on sales.</li> <li>The business is operating by entrepreneur. Existing no employee.</li> <li>Collects goods from Sokhipur.</li> <li>The shop is rented.</li> <li>Agreed grace period is three month.</li> </ul> |  |  |