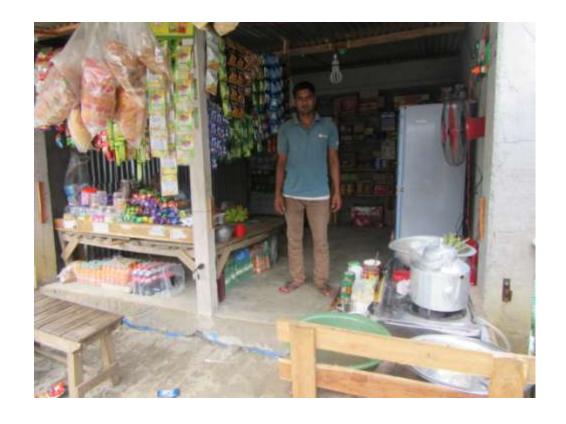

# Pictures

| Proposed Nobin Udyokta Business Info              |   |                                                                                                                                                                                                                                                                          |  |  |
|---------------------------------------------------|---|--------------------------------------------------------------------------------------------------------------------------------------------------------------------------------------------------------------------------------------------------------------------------|--|--|
| Business Name                                     | : | ABBAS STORE                                                                                                                                                                                                                                                              |  |  |
| Location                                          | : | Mujib College road, Sokhipur,Tangail                                                                                                                                                                                                                                     |  |  |
| Total Investment in BDT                           | : | BDT 1,10,000/-                                                                                                                                                                                                                                                           |  |  |
| Financing                                         | : | Self BDT 60,000/-(from existing business) 55% Required Investment BDT 50,000/-(as equity) 45%                                                                                                                                                                            |  |  |
| Present salary/drawings from business (estimates) | : | BDT 5,000/-                                                                                                                                                                                                                                                              |  |  |
| Proposed Salary                                   | : | BDT 5,000/-                                                                                                                                                                                                                                                              |  |  |
| Size of shop                                      | : | 20 ft x 10 ft= 200 square ft                                                                                                                                                                                                                                             |  |  |
| Implementation                                    | : | <ul> <li>Currently run a Shop.</li> <li>Average 15% gain on sales.</li> <li>The business is operating by entrepreneur. Existing no employee.</li> <li>Collects goods from Sokhipur.</li> <li>The shop is rented.</li> <li>Agreed grace period is three month.</li> </ul> |  |  |