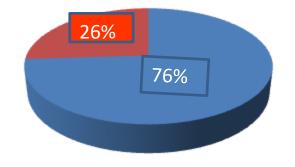

| Proposed Nobin Udyokta Business Info              |                                                  |                                                                                                                                                                                                                                                                                                                                                                                                    |  |  |  |
|---------------------------------------------------|--------------------------------------------------|----------------------------------------------------------------------------------------------------------------------------------------------------------------------------------------------------------------------------------------------------------------------------------------------------------------------------------------------------------------------------------------------------|--|--|--|
| Business Name                                     | :                                                | KONICA DIGITAL STUDIO                                                                                                                                                                                                                                                                                                                                                                              |  |  |  |
| Location                                          | :                                                | Amrait Bazar, Gazipur                                                                                                                                                                                                                                                                                                                                                                              |  |  |  |
| Total Investment in BDT                           | :                                                | BDT 270,000/-                                                                                                                                                                                                                                                                                                                                                                                      |  |  |  |
| Financing                                         | :                                                | Self BDT 2,00,000/- (from existing business) 74%                                                                                                                                                                                                                                                                                                                                                   |  |  |  |
|                                                   | Required Investment BDT 70,000/- (as equity) 26% |                                                                                                                                                                                                                                                                                                                                                                                                    |  |  |  |
| Present salary/drawings from business (estimates) | :                                                | BDT 5,000/-                                                                                                                                                                                                                                                                                                                                                                                        |  |  |  |
| Proposed Salary                                   | :                                                | BDT 5,000/-                                                                                                                                                                                                                                                                                                                                                                                        |  |  |  |
| Size of shop                                      | :                                                | 20 ft x 10 ft = 200 sq. ft                                                                                                                                                                                                                                                                                                                                                                         |  |  |  |
| Security of the shop                              | :                                                | 50,000/-                                                                                                                                                                                                                                                                                                                                                                                           |  |  |  |
| Implementation                                    |                                                  | <ul> <li>The business is planned to be scaled up by investment in existing goods like: Computer, Printer, DSLR Camera, Photo Stand Machine etc.</li> <li>Average 25% gain on sales.</li> <li>The business is operated by entrepreneur. Existing no employee.</li> <li>The shop is rented.</li> <li>Collects goods from Purana Paltan, Dhaka .</li> <li>Agreed grace period is 3 months.</li> </ul> |  |  |  |