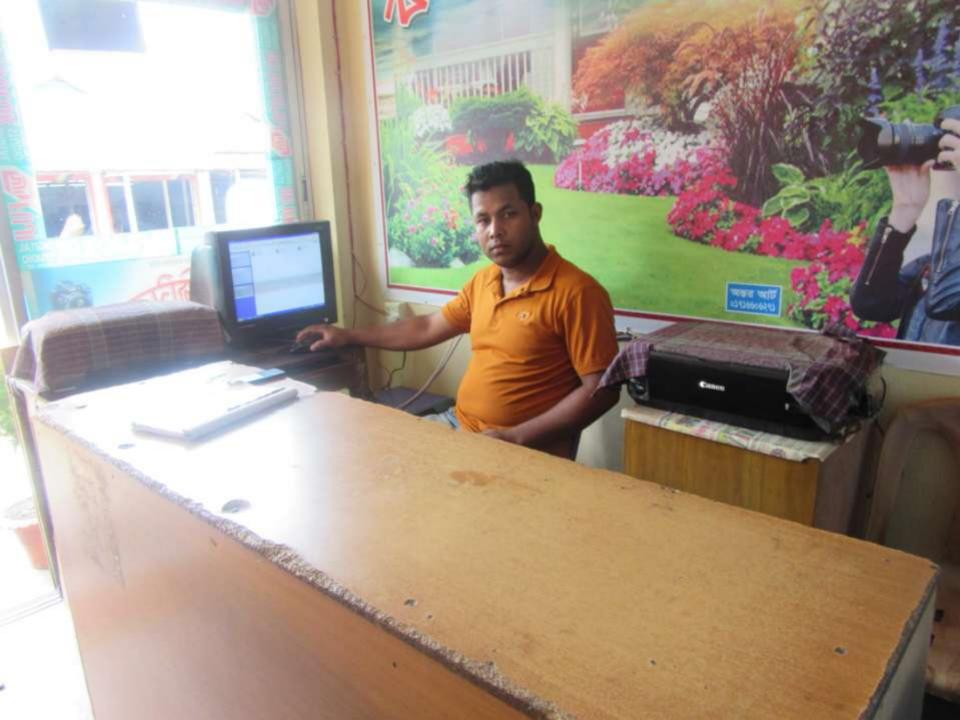

# Pictures

| Proposed Nobin Udyokta Business Info              |                                                  |                                                                                                                                                                                                                                                                                                                                                                                                    |  |  |  |
|---------------------------------------------------|--------------------------------------------------|----------------------------------------------------------------------------------------------------------------------------------------------------------------------------------------------------------------------------------------------------------------------------------------------------------------------------------------------------------------------------------------------------|--|--|--|
| Business Name                                     | :                                                | KONICA DIGITAL STUDIO                                                                                                                                                                                                                                                                                                                                                                              |  |  |  |
| Location                                          | :                                                | Amrait Bazar, Gazipur                                                                                                                                                                                                                                                                                                                                                                              |  |  |  |
| Total Investment in BDT                           | :                                                | BDT 270,000/-                                                                                                                                                                                                                                                                                                                                                                                      |  |  |  |
| Financing                                         | :                                                | Self BDT 2,00,000/- (from existing business) 74%                                                                                                                                                                                                                                                                                                                                                   |  |  |  |
|                                                   | Required Investment BDT 70,000/- (as equity) 26% |                                                                                                                                                                                                                                                                                                                                                                                                    |  |  |  |
| Present salary/drawings from business (estimates) | :                                                | BDT 5,000/-                                                                                                                                                                                                                                                                                                                                                                                        |  |  |  |
| Proposed Salary                                   | :                                                | BDT 5,000/-                                                                                                                                                                                                                                                                                                                                                                                        |  |  |  |
| Size of shop                                      | :                                                | 20 ft x 10 ft = 200 sq. ft                                                                                                                                                                                                                                                                                                                                                                         |  |  |  |
| Security of the shop                              | :                                                | 50,000/-                                                                                                                                                                                                                                                                                                                                                                                           |  |  |  |
| Implementation                                    |                                                  | <ul> <li>The business is planned to be scaled up by investment in existing goods like: Computer, Printer, DSLR Camera, Photo Stand Machine etc.</li> <li>Average 25% gain on sales.</li> <li>The business is operated by entrepreneur. Existing no employee.</li> <li>The shop is rented.</li> <li>Collects goods from Purana Paltan, Dhaka .</li> <li>Agreed grace period is 3 months.</li> </ul> |  |  |  |