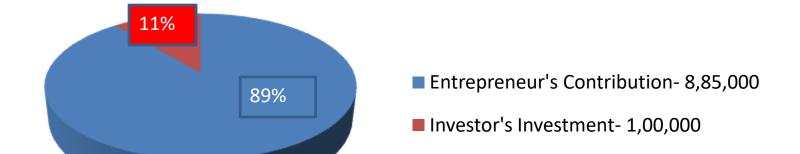

| Proposed Nobin Udyokta Business Info              |   |                                                                                                                                                                                                                                                                                                                                                                  |  |  |  |
|---------------------------------------------------|---|------------------------------------------------------------------------------------------------------------------------------------------------------------------------------------------------------------------------------------------------------------------------------------------------------------------------------------------------------------------|--|--|--|
| Business Name                                     | : | M/S IFTI STORE                                                                                                                                                                                                                                                                                                                                                   |  |  |  |
| Location                                          | : | Amrait Bazar, Gazipur                                                                                                                                                                                                                                                                                                                                            |  |  |  |
| Total Investment in BDT                           | : | BDT 9,85,000/-                                                                                                                                                                                                                                                                                                                                                   |  |  |  |
| Financing                                         | : | Self BDT 8,85,000/- (from existing business) 89%                                                                                                                                                                                                                                                                                                                 |  |  |  |
|                                                   |   | Required Investment BDT 1,00,000/- (as equity) 11%                                                                                                                                                                                                                                                                                                               |  |  |  |
| Present salary/drawings from business (estimates) | : | BDT 5,000/-                                                                                                                                                                                                                                                                                                                                                      |  |  |  |
| Proposed Salary                                   | : | BDT 5,000/-                                                                                                                                                                                                                                                                                                                                                      |  |  |  |
| Size of shop                                      | : | 20 ft x 15 ft = 200 sq. ft                                                                                                                                                                                                                                                                                                                                       |  |  |  |
| Security of the shop                              | : | BDT 1,50,000 /-                                                                                                                                                                                                                                                                                                                                                  |  |  |  |
| Implementation                                    | : | <ul> <li>The business is planned to be scaled up by investment in existing goods like: U PVC Pipe, Motor, RFL Door etc.</li> <li>Average 20% gain on sales.</li> <li>The business is operated by entrepreneur. Existing 01 employee.</li> <li>The shop is rented.</li> <li>Collects goods from Dhaka/Mawna.</li> <li>Agreed grace period is 3 months.</li> </ul> |  |  |  |

| Investment Breakdown |      |               |        |      |               |                |        |  |  |
|----------------------|------|---------------|--------|------|---------------|----------------|--------|--|--|
| Particulars          |      | Existing      |        |      | Proposed      | Proposed Total |        |  |  |
|                      | Unit | Unit<br>Price | Total  | Unit | Unit<br>Price | Total          |        |  |  |
| U PVC Pipe           | 80 P | 1600          | 128000 | 20 P | 1600          | `32000         | 160000 |  |  |
| Samma Sebon Motor    | 06 P | 11500         | 69000  | 02 P | 11500         | 23000          | 92000  |  |  |
| RFL Door             | 46 P | 3000          | 138000 | 10 P | 3000          | 30000          | 168000 |  |  |
| Sanitary             | -    | -             | 400000 | -    | -             | -              | 400000 |  |  |
| Other Items          | -    | -             |        | -    | -             | 15000          | 15000  |  |  |
| Secutity             | _    | -             | 150000 | _    | -             | -              | 150000 |  |  |
| Total                |      |               | 885000 |      |               | 100000         | 985000 |  |  |

**Source of Finance** 

■ Total Investment- 9,85,000