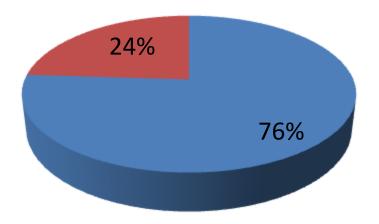

| Proposed Nobin Udyokta Business Info                 |   |                                                                                                                                                                                                                                                                                                                                     |  |  |  |
|------------------------------------------------------|---|-------------------------------------------------------------------------------------------------------------------------------------------------------------------------------------------------------------------------------------------------------------------------------------------------------------------------------------|--|--|--|
| Business Name                                        | : | FARUK DAIRY FARM                                                                                                                                                                                                                                                                                                                    |  |  |  |
| Location                                             |   | Dokkhin khamer , Kapashia.                                                                                                                                                                                                                                                                                                          |  |  |  |
| Total Investment in BDT                              | : | BDT 2,50,000/-                                                                                                                                                                                                                                                                                                                      |  |  |  |
| Financing                                            | : | Self BDT 1,90,000/- (from existing business) 76%<br>Required Investment BDT 60,000/- (as equity) 24%                                                                                                                                                                                                                                |  |  |  |
| Present salary/drawings<br>from business (estimates) | : | BDT 4,000/-                                                                                                                                                                                                                                                                                                                         |  |  |  |
| Proposed Salary                                      | : | BDT 4,000/-                                                                                                                                                                                                                                                                                                                         |  |  |  |
| Size of Farm                                         | : | 15ft x 08 ft= 120 square ft                                                                                                                                                                                                                                                                                                         |  |  |  |
| Implementation                                       | : | <ul> <li>He has two cows and two calves in his farm.</li> <li>Average daily milk production is 6 liter and milk price is BDT 60/</li> <li>The business is operated by entrepreneur. Existing no employee.</li> <li>The farm is owned.</li> <li>Collects cows from Parki Bazar.</li> <li>Agreed grace period is 3 months.</li> </ul> |  |  |  |