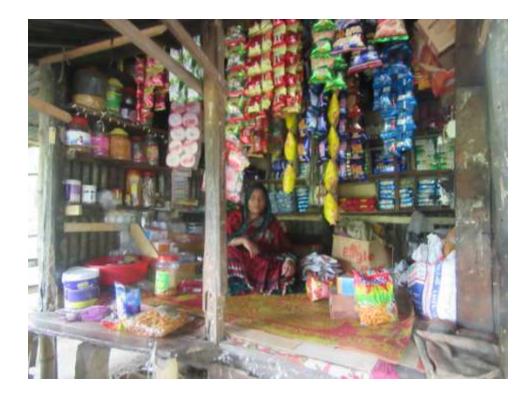

| Proposed Nobin Udyokta Business Info                 |           |                                                                                                                                                                                                                                                                                                                                                                                                                                            |  |  |  |
|------------------------------------------------------|-----------|--------------------------------------------------------------------------------------------------------------------------------------------------------------------------------------------------------------------------------------------------------------------------------------------------------------------------------------------------------------------------------------------------------------------------------------------|--|--|--|
| Business Name                                        | :         | VAI BON STORE                                                                                                                                                                                                                                                                                                                                                                                                                              |  |  |  |
| Location                                             | :         | Nakashini, Kapashia                                                                                                                                                                                                                                                                                                                                                                                                                        |  |  |  |
| Total Investment in BDT                              | :         | BDT 90,000/-                                                                                                                                                                                                                                                                                                                                                                                                                               |  |  |  |
| Financing                                            | :         | Self BDT 40,000 (from existing business) 44%                                                                                                                                                                                                                                                                                                                                                                                               |  |  |  |
|                                                      | $\square$ | Required Investment BDT 50,000 (as equity) 56%                                                                                                                                                                                                                                                                                                                                                                                             |  |  |  |
| Present salary/drawings<br>from business (estimates) | :         | BDT 4,000                                                                                                                                                                                                                                                                                                                                                                                                                                  |  |  |  |
| Proposed Salary                                      | :         | BDT 4,000                                                                                                                                                                                                                                                                                                                                                                                                                                  |  |  |  |
| Size of shop                                         | :         | 10 ft x 08 ft = 80 square ft                                                                                                                                                                                                                                                                                                                                                                                                               |  |  |  |
| Security of the shop                                 | :         | Nil                                                                                                                                                                                                                                                                                                                                                                                                                                        |  |  |  |
| Implementation                                       | :         | <ul> <li>The business is planned to be scaled up by investment in existing goods like; Pulse, Flour, Salt, Bakery Items, Oil, Tea, Betel Leaf, Soap, Chanachur, Sugar,etc</li> <li>Average 15 % gain on sale.</li> <li>The business is operated by entrepreneur. Existing no employee.</li> <li>She is doing her business in own place.</li> <li>Collects goods from Kapasia, Gazipur</li> <li>Agreed grace period is 3 months.</li> </ul> |  |  |  |