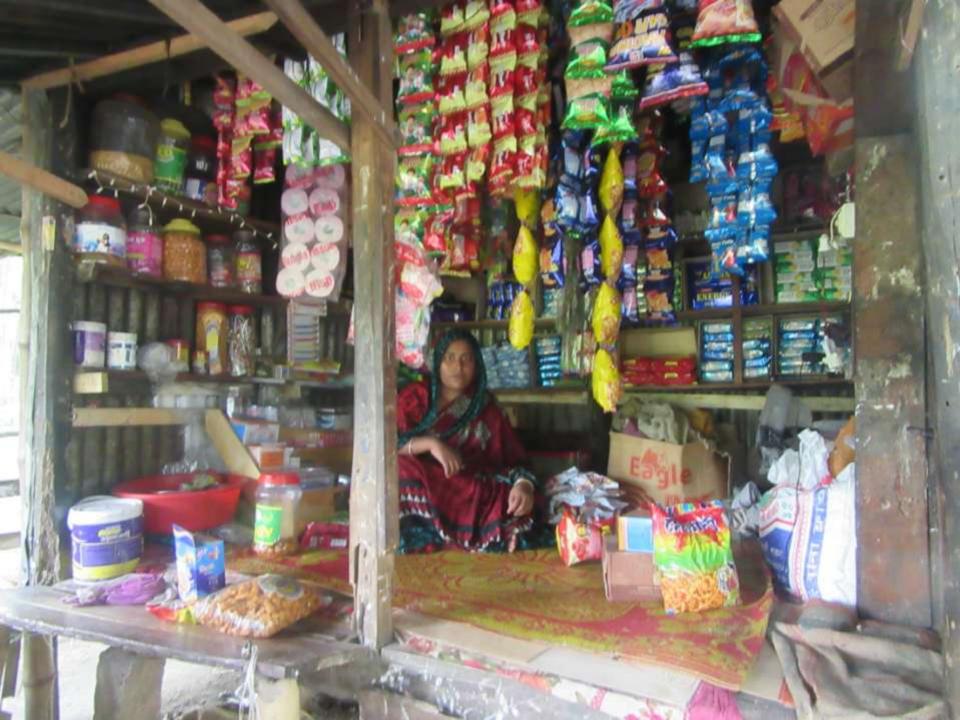

| Proposed Nobin Udyokta Business Info                 |           |                                                                                                                                                                                                                                                                                                                                                                                                                                            |  |  |  |
|------------------------------------------------------|-----------|--------------------------------------------------------------------------------------------------------------------------------------------------------------------------------------------------------------------------------------------------------------------------------------------------------------------------------------------------------------------------------------------------------------------------------------------|--|--|--|
| Business Name                                        | :         | VAI BON STORE                                                                                                                                                                                                                                                                                                                                                                                                                              |  |  |  |
| Location                                             | :         | Nakashini, Kapashia                                                                                                                                                                                                                                                                                                                                                                                                                        |  |  |  |
| Total Investment in BDT                              | :         | BDT 90,000/-                                                                                                                                                                                                                                                                                                                                                                                                                               |  |  |  |
| Financing                                            | :         | Self BDT 40,000 (from existing business) 44%                                                                                                                                                                                                                                                                                                                                                                                               |  |  |  |
|                                                      | $\square$ | Required Investment BDT 50,000 (as equity) 56%                                                                                                                                                                                                                                                                                                                                                                                             |  |  |  |
| Present salary/drawings<br>from business (estimates) | :         | BDT 4,000                                                                                                                                                                                                                                                                                                                                                                                                                                  |  |  |  |
| Proposed Salary                                      | :         | BDT 4,000                                                                                                                                                                                                                                                                                                                                                                                                                                  |  |  |  |
| Size of shop                                         | :         | 10 ft x 08 ft = 80 square ft                                                                                                                                                                                                                                                                                                                                                                                                               |  |  |  |
| Security of the shop                                 | :         | Nil                                                                                                                                                                                                                                                                                                                                                                                                                                        |  |  |  |
| Implementation                                       | :         | <ul> <li>The business is planned to be scaled up by investment in existing goods like; Pulse, Flour, Salt, Bakery Items, Oil, Tea, Betel Leaf, Soap, Chanachur, Sugar,etc</li> <li>Average 15 % gain on sale.</li> <li>The business is operated by entrepreneur. Existing no employee.</li> <li>She is doing her business in own place.</li> <li>Collects goods from Kapasia, Gazipur</li> <li>Agreed grace period is 3 months.</li> </ul> |  |  |  |