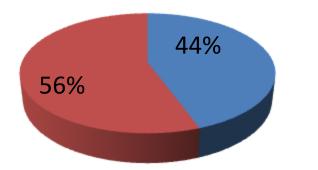

| Proposed Nobin Udyokta Business Info                 |           |                                                                                                                                                                                                                                                                                                                                                                                                                                            |  |  |  |
|------------------------------------------------------|-----------|--------------------------------------------------------------------------------------------------------------------------------------------------------------------------------------------------------------------------------------------------------------------------------------------------------------------------------------------------------------------------------------------------------------------------------------------|--|--|--|
| Business Name                                        | :         | VAI BON STORE                                                                                                                                                                                                                                                                                                                                                                                                                              |  |  |  |
| Location                                             | :         | Nakashini, Kapashia                                                                                                                                                                                                                                                                                                                                                                                                                        |  |  |  |
| Total Investment in BDT                              | :         | BDT 90,000/-                                                                                                                                                                                                                                                                                                                                                                                                                               |  |  |  |
| Financing                                            | :         | Self BDT 40,000 (from existing business) 44%                                                                                                                                                                                                                                                                                                                                                                                               |  |  |  |
|                                                      | $\square$ | Required Investment BDT 50,000 (as equity) 56%                                                                                                                                                                                                                                                                                                                                                                                             |  |  |  |
| Present salary/drawings<br>from business (estimates) | :         | BDT 4,000                                                                                                                                                                                                                                                                                                                                                                                                                                  |  |  |  |
| Proposed Salary                                      | :         | BDT 4,000                                                                                                                                                                                                                                                                                                                                                                                                                                  |  |  |  |
| Size of shop                                         | :         | 10 ft x 08 ft = 80 square ft                                                                                                                                                                                                                                                                                                                                                                                                               |  |  |  |
| Security of the shop                                 | :         | Nil                                                                                                                                                                                                                                                                                                                                                                                                                                        |  |  |  |
| Implementation                                       | :         | <ul> <li>The business is planned to be scaled up by investment in existing goods like; Pulse, Flour, Salt, Bakery Items, Oil, Tea, Betel Leaf, Soap, Chanachur, Sugar,etc</li> <li>Average 15 % gain on sale.</li> <li>The business is operated by entrepreneur. Existing no employee.</li> <li>She is doing her business in own place.</li> <li>Collects goods from Kapasia, Gazipur</li> <li>Agreed grace period is 3 months.</li> </ul> |  |  |  |