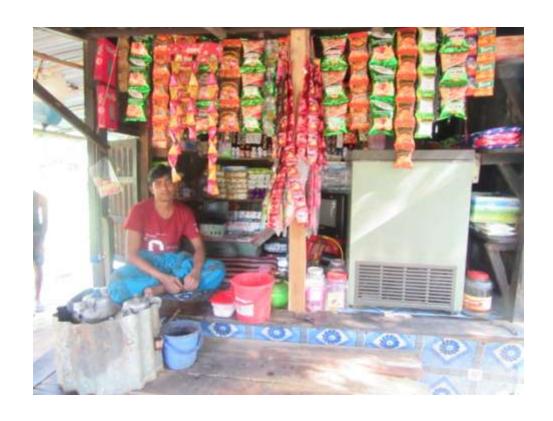

### **Proposed NU Business Name: TABASSUM STORE**



Project identification and prepared by: Md. Delower Hossain, Kapashia Unit, Gazipur

Project verified by: Md. Siddikur Rahman



| Brief Bio of The Proposed Nobin Udyokta5                                                                                                        |   |                                                                                                                                                                                     |  |  |  |
|-------------------------------------------------------------------------------------------------------------------------------------------------|---|-------------------------------------------------------------------------------------------------------------------------------------------------------------------------------