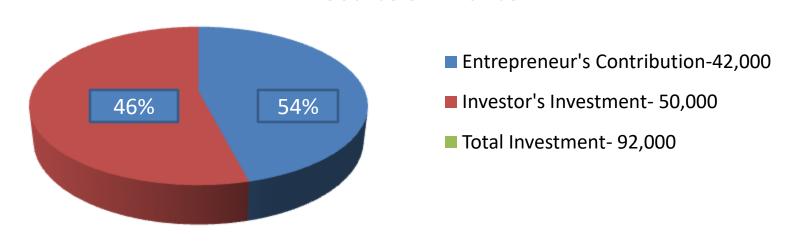

| Proposed Nobin Udyokta Business Info              |   |                                                                                                                                                                                                                                                                                                                                                                                                                                         |  |  |  |
|---------------------------------------------------|---|-----------------------------------------------------------------------------------------------------------------------------------------------------------------------------------------------------------------------------------------------------------------------------------------------------------------------------------------------------------------------------------------------------------------------------------------|--|--|--|
| Business Name                                     | : | TABASSUM STORE                                                                                                                                                                                                                                                                                                                                                                                                                          |  |  |  |
| Location                                          | : | Rupbayatak,Dailgon, Kapashia                                                                                                                                                                                                                                                                                                                                                                                                            |  |  |  |
| Total Investment in BDT                           | : | BDT 92,000/-                                                                                                                                                                                                                                                                                                                                                                                                                            |  |  |  |
| Financing                                         | : | Self BDT 42,000 (from existing business) 46%<br>Required Investment BDT 50,000 (as equity) 54%                                                                                                                                                                                                                                                                                                                                          |  |  |  |
| Present salary/drawings from business (estimates) | : | BDT 5,000                                                                                                                                                                                                                                                                                                                                                                                                                               |  |  |  |
| Proposed Salary                                   | : | BDT 5,000                                                                                                                                                                                                                                                                                                                                                                                                                               |  |  |  |
| Size of shop                                      | : | 10 ft x 08 ft= 80 square ft                                                                                                                                                                                                                                                                                                                                                                                                             |  |  |  |
| Security of the shop                              | : | Nil                                                                                                                                                                                                                                                                                                                                                                                                                                     |  |  |  |
| Implementation                                    | : | <ul> <li>The business is planned to be scaled up by investment in existing goods like; Rice, Pulse, Flour, Salt, Bakery Items, Cold drinks, Oil, Tea, Betel Leaf etc</li> <li>Average 15 % gain on sale.</li> <li>The business is operated by entrepreneur. Existing no employee.</li> <li>He is doing his business in rented place.</li> <li>Collects goods from Kapasia, Gazipur</li> <li>Agreed grace period is 3 months.</li> </ul> |  |  |  |

| Investment Breakdown |         |                   |              |         |                       |              |        |  |
|----------------------|---------|-------------------|--------------|---------|-----------------------|--------------|--------|--|
| Particulars          |         | Existin           | g            |         | <b>Proposed Total</b> |              |        |  |
|                      | Qty     | <b>Unit Price</b> | Amount (BDT) | Qty     | <b>Unit Price</b>     | Amount (BDT) | (BDT)  |  |
| Bakery Items         | -       | -                 | 10,000       | -       | -                     | 10,000       | 20,000 |  |
| Confectionary Items  | -       | -                 | 5,000        | -       | -                     | 2,300        | 7,300  |  |
| Cosmetics            | -       | -                 | 5,000        | -       | -                     | -            | 5,000  |  |
| Soft Drinks          | 7 Case  | 450               | 3,150        | 10 Case | 450                   | 4,500        | 7,650  |  |
| Rice                 | 01 Sack | 4,500             | 4,500        | 03 Sack | 2300                  | 6,900        | 11,400 |  |
| Pulse                | 10 Kg   | 150               | 1,500        | 01 Sack | 4,500                 | 4,500        | 6,000  |  |
| Sugar                | 20 Kg   | 65                | 1300         | 01 Sack | 2,900                 | 2,900        | 4,200  |  |
| Oil                  | 15 Kg   | 100               | 1,500        | 50 Kg   | 100                   | 5,000        | 6,500  |  |
| Salt                 | 02 Sack | 2000              | 4000         | 02 Sack | 700                   | 1,400        | 5,400  |  |
| Onion                | 01 Sack | 2,500             | 2,500        | -       | -                     | -            | 2,500  |  |
| Tea / Betel Leaf     | -       | -                 | 1,050        | -       | -                     | 3,000        | 4,050  |  |
| Garlic               | 10 Kg   | 250               | 2500         | -       | -                     | _            | 2,500  |  |
| Other Items          | -       | -                 | -            | -       | -                     | 9,500        | 9,500  |  |
| Total                |         |                   | 42,000       |         |                       | 50,000       | 92,000 |  |