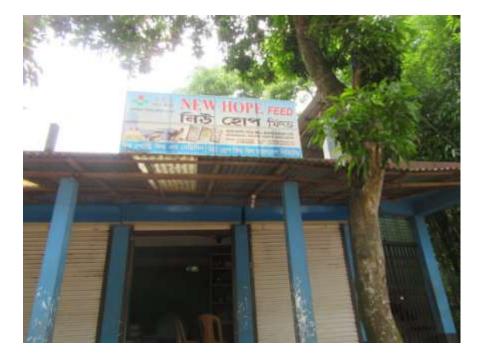

| Proposed Nobin Udyokta Business Info                 |   |                                                                                                                                                                                                                                                                                                                                                                                                                                   |  |  |  |
|------------------------------------------------------|---|-----------------------------------------------------------------------------------------------------------------------------------------------------------------------------------------------------------------------------------------------------------------------------------------------------------------------------------------------------------------------------------------------------------------------------------|--|--|--|
| Business Name                                        | : | MIM POULTRY FEED AND MEDECINE                                                                                                                                                                                                                                                                                                                                                                                                     |  |  |  |
| Location                                             |   | Fulbaria bazer, fulbaria.                                                                                                                                                                                                                                                                                                                                                                                                         |  |  |  |
| Total Investment in BDT                              | : | BDT 750,000/-                                                                                                                                                                                                                                                                                                                                                                                                                     |  |  |  |
| Financing                                            | : | Self BDT 650,000/- (from existing business) 88%<br>Required Investment BDT 1,00,000/- (as equity) 12%                                                                                                                                                                                                                                                                                                                             |  |  |  |
| Present salary/drawings<br>from business (estimates) | : |                                                                                                                                                                                                                                                                                                                                                                                                                                   |  |  |  |
| Proposed Salary                                      | : | BDT 6,000/-                                                                                                                                                                                                                                                                                                                                                                                                                       |  |  |  |
| Size of Farm                                         | : | 50 ft x 40 ft= 2000 square ft                                                                                                                                                                                                                                                                                                                                                                                                     |  |  |  |
| Implementation                                       | • | <ul> <li>The business is planned to be scaled up by investment in existing goods like; Boyler stater,boyler goaur,boyler finisher,layer stater,layer-1,layer-2etc.</li> <li>Average 20% gain on sale.</li> <li>The business is operating by entrepreneur. Existing 0 employee.</li> <li>He is doing his business in rent place.</li> <li>Collects goods from Mawna, Sreepur.</li> <li>Agreed grace period is 3 months.</li> </ul> |  |  |  |

Pictures