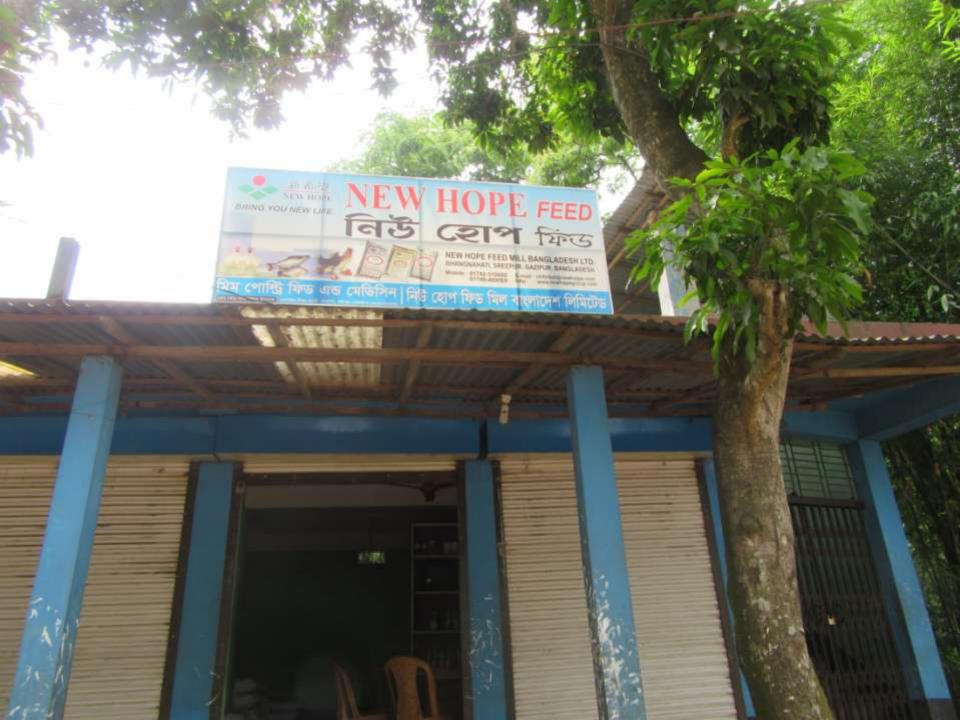

| Proposed Nobin Udyokta Business Info                 |   |                                                                                                                                                                                                                                                                                                                                                                                                                                   |  |  |  |
|------------------------------------------------------|---|-----------------------------------------------------------------------------------------------------------------------------------------------------------------------------------------------------------------------------------------------------------------------------------------------------------------------------------------------------------------------------------------------------------------------------------|--|--|--|
| Business Name                                        | : | MIM POULTRY FEED AND MEDECINE                                                                                                                                                                                                                                                                                                                                                                                                     |  |  |  |
| Location                                             |   | Fulbaria bazer, fulbaria.                                                                                                                                                                                                                                                                                                                                                                                                         |  |  |  |
| Total Investment in BDT                              | : | BDT 750,000/-                                                                                                                                                                                                                                                                                                                                                                                                                     |  |  |  |
| Financing                                            | : | Self BDT 650,000/- (from existing business) 88%<br>Required Investment BDT 1,00,000/- (as equity) 12%                                                                                                                                                                                                                                                                                                                             |  |  |  |
| Present salary/drawings<br>from business (estimates) | : |                                                                                                                                                                                                                                                                                                                                                                                                                                   |  |  |  |
| Proposed Salary                                      | : | BDT 6,000/-                                                                                                                                                                                                                                                                                                                                                                                                                       |  |  |  |
| Size of Farm                                         | : | 50 ft x 40 ft= 2000 square ft                                                                                                                                                                                                                                                                                                                                                                                                     |  |  |  |
| Implementation                                       | • | <ul> <li>The business is planned to be scaled up by investment in existing goods like; Boyler stater,boyler goaur,boyler finisher,layer stater,layer-1,layer-2etc.</li> <li>Average 20% gain on sale.</li> <li>The business is operating by entrepreneur. Existing 0 employee.</li> <li>He is doing his business in rent place.</li> <li>Collects goods from Mawna, Sreepur.</li> <li>Agreed grace period is 3 months.</li> </ul> |  |  |  |

Pictures