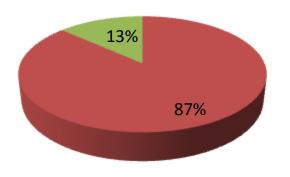

| Proposed Nobin Udyokta Business Info                 |   |                                                                                                                                                                                                                                                                                                                                                                                                                                   |  |  |  |
|------------------------------------------------------|---|-----------------------------------------------------------------------------------------------------------------------------------------------------------------------------------------------------------------------------------------------------------------------------------------------------------------------------------------------------------------------------------------------------------------------------------|--|--|--|
| Business Name                                        | : | MIM POULTRY FEED AND MEDECINE                                                                                                                                                                                                                                                                                                                                                                                                     |  |  |  |
| Location                                             |   | Fulbaria bazer, fulbaria.                                                                                                                                                                                                                                                                                                                                                                                                         |  |  |  |
| Total Investment in BDT                              | : | BDT 750,000/-                                                                                                                                                                                                                                                                                                                                                                                                                     |  |  |  |
| Financing                                            | : | Self BDT 650,000/- (from existing business) 88%<br>Required Investment BDT 1,00,000/- (as equity) 12%                                                                                                                                                                                                                                                                                                                             |  |  |  |
| Present salary/drawings<br>from business (estimates) | : |                                                                                                                                                                                                                                                                                                                                                                                                                                   |  |  |  |
| Proposed Salary                                      | : | BDT 6,000/-                                                                                                                                                                                                                                                                                                                                                                                                                       |  |  |  |
| Size of Farm                                         | : | 50 ft x 40 ft= 2000 square ft                                                                                                                                                                                                                                                                                                                                                                                                     |  |  |  |
| Implementation                                       | • | <ul> <li>The business is planned to be scaled up by investment in existing goods like; Boyler stater,boyler goaur,boyler finisher,layer stater,layer-1,layer-2etc.</li> <li>Average 20% gain on sale.</li> <li>The business is operating by entrepreneur. Existing 0 employee.</li> <li>He is doing his business in rent place.</li> <li>Collects goods from Mawna, Sreepur.</li> <li>Agreed grace period is 3 months.</li> </ul> |  |  |  |