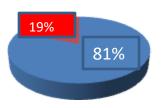

| Proposed Nobin Udyokta Business Info                 |   |                                                                                                                                                                                                                                                                                                                                                                                                     |  |  |  |
|------------------------------------------------------|---|-----------------------------------------------------------------------------------------------------------------------------------------------------------------------------------------------------------------------------------------------------------------------------------------------------------------------------------------------------------------------------------------------------|--|--|--|
| Business Name                                        | : | EK SHOES                                                                                                                                                                                                                                                                                                                                                                                            |  |  |  |
| Location                                             | : | Nakashini, Kapashia                                                                                                                                                                                                                                                                                                                                                                                 |  |  |  |
| Total Investment in BDT                              | : | BDT 360,000/-                                                                                                                                                                                                                                                                                                                                                                                       |  |  |  |
| Financing                                            | : | Self BDT 290,000/- (from existing business) 81%<br>Required Investment BDT 70,000/- (as equity) 19%                                                                                                                                                                                                                                                                                                 |  |  |  |
| Present salary/drawings<br>from business (estimates) | : | BDT 5,000/-                                                                                                                                                                                                                                                                                                                                                                                         |  |  |  |
| Proposed Salary                                      | : | BDT 5,000/-                                                                                                                                                                                                                                                                                                                                                                                         |  |  |  |
| Size of shop                                         | : | 22 ft x 18 ft = 396 sq. ft                                                                                                                                                                                                                                                                                                                                                                          |  |  |  |
| Security of the shop                                 | : | Nil                                                                                                                                                                                                                                                                                                                                                                                                 |  |  |  |
| Implementation                                       | • | <ul> <li>The business is planned to be scaled up by investment in existing goods like: Sandall's Sole, Rubber, Leather, Pesting, Chemical, Foam Role etc.</li> <li>Average 30% gain on sales.</li> <li>The business is operated by entrepreneur. Existing 1 employee.</li> <li>The shop is own.</li> <li>Collects goods from Bangshal, Dhaka .</li> <li>Agreed grace period is 3 months.</li> </ul> |  |  |  |