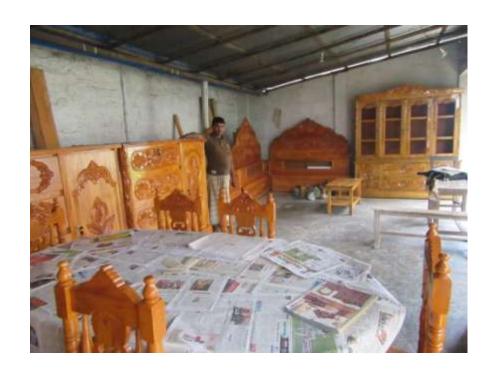

#### Proposed NU Business Name: VAI BON FURNITURES



Project identification and prepared by: Md. Delower hossain, Kapashia Unit, Gazipur

Project verified by: Md. Siddikur Rahman



| Brief Bio of The Proposed Nobin Udyokta                                                                        |   |                                                                                                                                                                                                            |  |  |  |  |
|----------------------------------------------------------------------------------------------------------------|---|------------------------------------------------------------------------------------------------------------------------------------------------------------------------------------------------------------|--|--|--|-