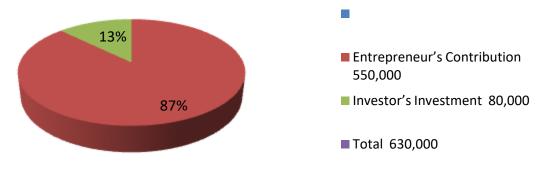

| Investment Breakdown |      |                   |        |          |                   |       |                |
|----------------------|------|-------------------|--------|----------|-------------------|-------|----------------|
| Particulars          |      | Existing          |        | Proposed |                   |       | Proposed Total |
|                      | Unit | <b>Unit Price</b> | Total  | Unit     | <b>Unit Price</b> | Total |                |
| Full Box Bed         | 02   | 50000             | 100000 | -        | -                 | -     | 100000         |
| Semi Box Bed         | 01   | 25000             | 25000  | -        | -                 | -     | 25000          |
| Noicha Bed           | 03   | 18000             | 54000  | 1        | -                 | _     | 54000          |
| English Bed          | 01   | 10000             | 10000  | ı        | -                 | _     | 10000          |
| Round English Bed    | 01   | 12000             | 12000  | -        | -                 | -     | 12000          |
| Showcase             | 03   | 15000             | 45000  | -        | -                 | -     | 45000          |
| Dressing Table       | 02   | 12000             | 24000  | -        | _                 | _     | 24000          |
| Wall Cabinet         | 01   | 30000             | 30000  | 1        | _                 | _     | 30000          |
| Ware Drop            | 02   | 30000             | 60000  | 1        | _                 | _     | 60000          |
| Tool Box             | 03   | 25000             | 75000  | 1        | _                 | _     | 75000          |
| Gul Wood             | -    | -                 | 50000  | -        | _                 | 50000 | 100000         |
| CheraiWood           | -    | _                 | 59000  | -        | -                 | 30000 | 89000          |
| Security             |      |                   | 6000   |          |                   |       | 6000           |
| Total                |      |                   | 550000 |          |                   | 80000 | 630000         |