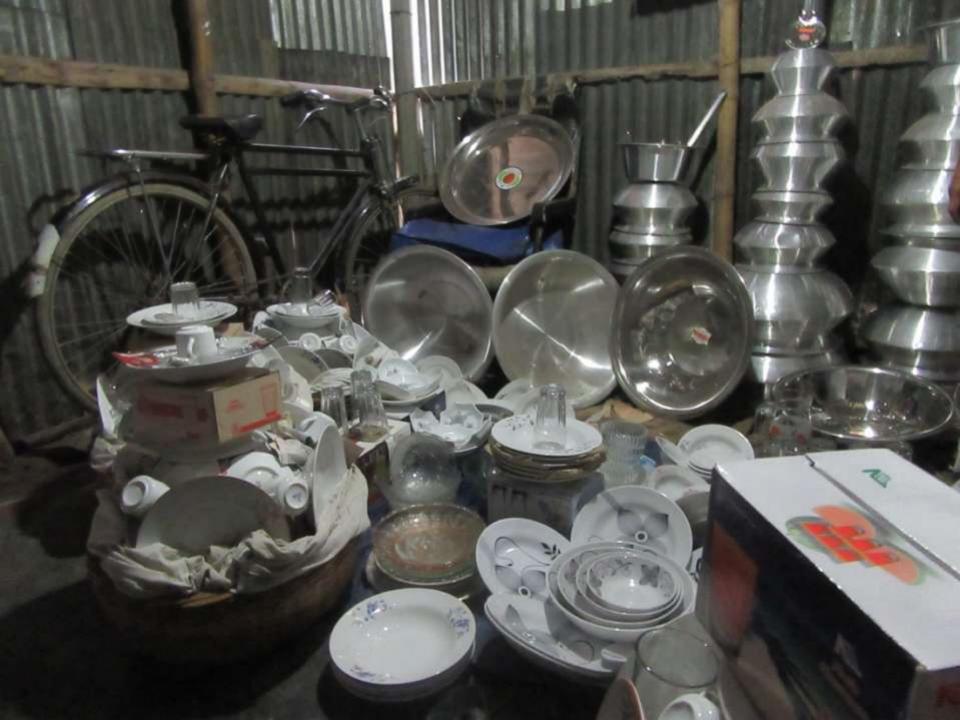

# Pictures

| Proposed Nobin Udyokta Business Info              |   |                                                                                                                                                                                                                                                                                                                                                                         |  |  |  |
|---------------------------------------------------|---|-------------------------------------------------------------------------------------------------------------------------------------------------------------------------------------------------------------------------------------------------------------------------------------------------------------------------------------------------------------------------|--|--|--|
| Business Name                                     | : | MAYER DOA STORE                                                                                                                                                                                                                                                                                                                                                         |  |  |  |
| Location                                          | : | Kapasia , Gazipur                                                                                                                                                                                                                                                                                                                                                       |  |  |  |
| Total Investment in BDT                           | : | BDT 130,000/-                                                                                                                                                                                                                                                                                                                                                           |  |  |  |
| Financing                                         | : | Self BDT 80,000/- (from existing business) 62% Required Investment BDT 50,000/- (as equity) 38%                                                                                                                                                                                                                                                                         |  |  |  |
| Present salary/drawings from business (estimates) | : | BDT 5,000/-                                                                                                                                                                                                                                                                                                                                                             |  |  |  |
| Proposed Salary                                   | : | BDT 5,000/-                                                                                                                                                                                                                                                                                                                                                             |  |  |  |
| Size of shop                                      | : | 10 ft x 08 ft = 80 sq. ft                                                                                                                                                                                                                                                                                                                                               |  |  |  |
| Security of the shop                              | : | Nill                                                                                                                                                                                                                                                                                                                                                                    |  |  |  |
| Implementation                                    | : | <ul> <li>The business is planned to be scaled up by investment in existing goods like Plate, Cup, Pirich, Glass, Bowl etc.</li> <li>Average 25% gain on sales.</li> <li>The business is operated by entrepreneur. Existing no employee.</li> <li>The shop is own.</li> <li>Collects goods from Cherag ali, Tongi .</li> <li>Agreed grace period is 3 months.</li> </ul> |  |  |  |