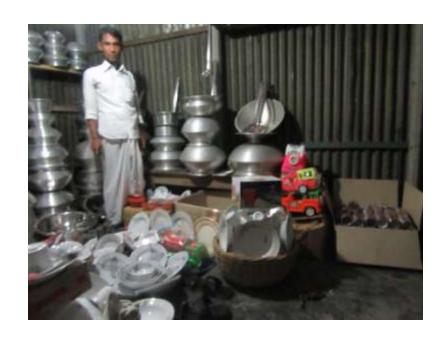

# Pictures

| Proposed Nobin Udyokta Business Info              |   |                                                                                                                                                                                                                                                                                                                                                                         |  |  |  |
|---------------------------------------------------|---|-------------------------------------------------------------------------------------------------------------------------------------------------------------------------------------------------------------------------------------------------------------------------------------------------------------------------------------------------------------------------|--|--|--|
| Business Name                                     | : | MAYER DOA STORE                                                                                                                                                                                                                                                                                                                                                         |  |  |  |
| Location                                          | : | Kapasia , Gazipur                                                                                                                                                                                                                                                                                                                                                       |  |  |  |
| Total Investment in BDT                           | : | BDT 130,000/-                                                                                                                                                                                                                                                                                                                                                           |  |  |  |
| Financing                                         | : | Self BDT 80,000/- (from existing business) 62% Required Investment BDT 50,000/- (as equity) 38%                                                                                                                                                                                                                                                                         |  |  |  |
| Present salary/drawings from business (estimates) | : | BDT 5,000/-                                                                                                                                                                                                                                                                                                                                                             |  |  |  |
| Proposed Salary                                   | : | BDT 5,000/-                                                                                                                                                                                                                                                                                                                                                             |  |  |  |
| Size of shop                                      | : | 10 ft x 08 ft = 80 sq. ft                                                                                                                                                                                                                                                                                                                                               |  |  |  |
| Security of the shop                              | : | Nill                                                                                                                                                                                                                                                                                                                                                                    |  |  |  |
| Implementation                                    | : | <ul> <li>The business is planned to be scaled up by investment in existing goods like Plate, Cup, Pirich, Glass, Bowl etc.</li> <li>Average 25% gain on sales.</li> <li>The business is operated by entrepreneur. Existing no employee.</li> <li>The shop is own.</li> <li>Collects goods from Cherag ali, Tongi .</li> <li>Agreed grace period is 3 months.</li> </ul> |  |  |  |