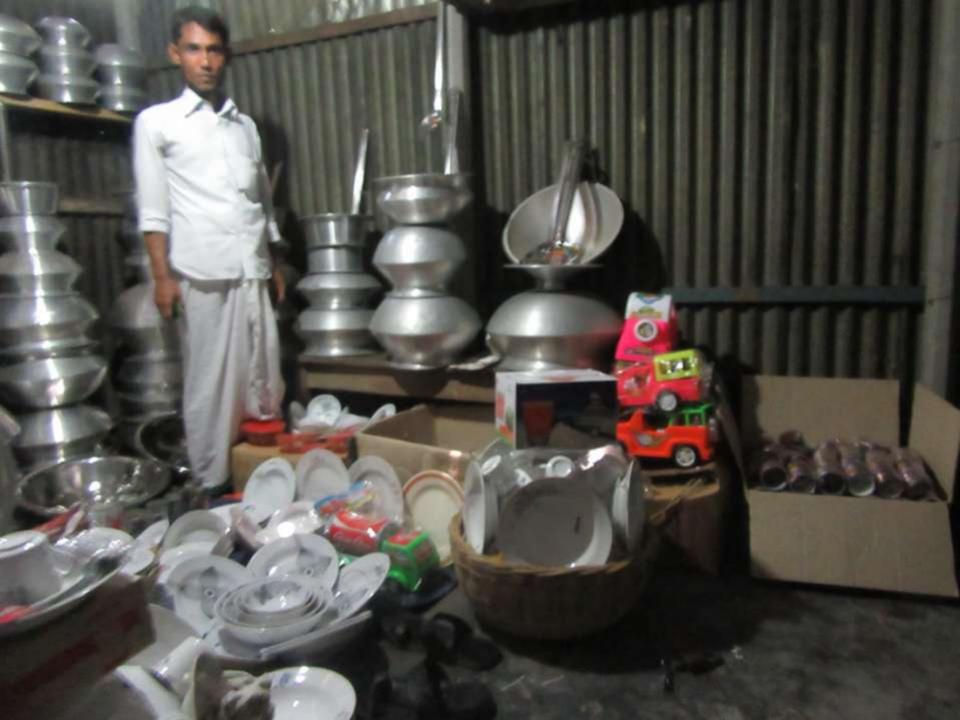

# Pictures

| Proposed Nobin Udyokta Business Info              |   |                                                                                                                                                                                                                                                                                                                                                                         |  |  |  |
|---------------------------------------------------|---|-------------------------------------------------------------------------------------------------------------------------------------------------------------------------------------------------------------------------------------------------------------------------------------------------------------------------------------------------------------------------|--|--|--|
| Business Name                                     | : | MAYER DOA STORE                                                                                                                                                                                                                                                                                                                                                         |  |  |  |
| Location                                          | : | Kapasia , Gazipur                                                                                                                                                                                                                                                                                                                                                       |  |  |  |
| Total Investment in BDT                           | : | BDT 130,000/-                                                                                                                                                                                                                                                                                                                                                           |  |  |  |
| Financing                                         | : | Self BDT 80,000/- (from existing business) 62% Required Investment BDT 50,000/- (as equity) 38%                                                                                                                                                                                                                                                                         |  |  |  |
| Present salary/drawings from business (estimates) | : | BDT 5,000/-                                                                                                                                                                                                                                                                                                                                                             |  |  |  |
| Proposed Salary                                   | : | BDT 5,000/-                                                                                                                                                                                                                                                                                                                                                             |  |  |  |
| Size of shop                                      | : | 10 ft x 08 ft = 80 sq. ft                                                                                                                                                                                                                                                                                                                                               |  |  |  |
| Security of the shop                              | : | Nill                                                                                                                                                                                                                                                                                                                                                                    |  |  |  |
| Implementation                                    | : | <ul> <li>The business is planned to be scaled up by investment in existing goods like Plate, Cup, Pirich, Glass, Bowl etc.</li> <li>Average 25% gain on sales.</li> <li>The business is operated by entrepreneur. Existing no employee.</li> <li>The shop is own.</li> <li>Collects goods from Cherag ali, Tongi .</li> <li>Agreed grace period is 3 months.</li> </ul> |  |  |  |