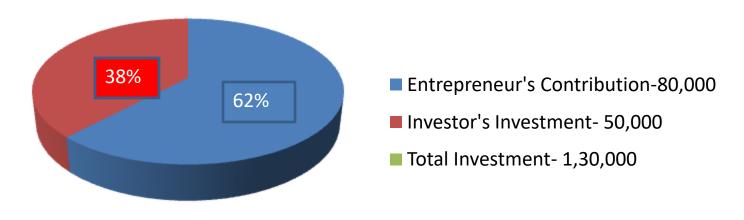

| Proposed Nobin Udyokta Business Info              |   |                                                                                                                                                                                                                                                                                                                                                                         |  |  |  |
|---------------------------------------------------|---|-------------------------------------------------------------------------------------------------------------------------------------------------------------------------------------------------------------------------------------------------------------------------------------------------------------------------------------------------------------------------|--|--|--|
| Business Name                                     | : | MAYER DOA STORE                                                                                                                                                                                                                                                                                                                                                         |  |  |  |
| Location                                          | : | Kapasia , Gazipur                                                                                                                                                                                                                                                                                                                                                       |  |  |  |
| Total Investment in BDT                           | : | BDT 130,000/-                                                                                                                                                                                                                                                                                                                                                           |  |  |  |
| Financing                                         | : | Self BDT 80,000/- (from existing business) 62% Required Investment BDT 50,000/- (as equity) 38%                                                                                                                                                                                                                                                                         |  |  |  |
| Present salary/drawings from business (estimates) | : | BDT 5,000/-                                                                                                                                                                                                                                                                                                                                                             |  |  |  |
| Proposed Salary                                   | : | BDT 5,000/-                                                                                                                                                                                                                                                                                                                                                             |  |  |  |
| Size of shop                                      | : | 10 ft x 08 ft = 80 sq. ft                                                                                                                                                                                                                                                                                                                                               |  |  |  |
| Security of the shop                              | : | Nill                                                                                                                                                                                                                                                                                                                                                                    |  |  |  |
| Implementation                                    | : | <ul> <li>The business is planned to be scaled up by investment in existing goods like Plate, Cup, Pirich, Glass, Bowl etc.</li> <li>Average 25% gain on sales.</li> <li>The business is operated by entrepreneur. Existing no employee.</li> <li>The shop is own.</li> <li>Collects goods from Cherag ali, Tongi .</li> <li>Agreed grace period is 3 months.</li> </ul> |  |  |  |

| Investment Breakdown |          |                   |              |          |                   |        |             |
|----------------------|----------|-------------------|--------------|----------|-------------------|--------|-------------|
| Particulars          | Existing |                   |              | Proposed |                   |        | Proposed    |
|                      | Qty      | <b>Unit Price</b> | Amount (BDT) | Qty      | <b>Unit Price</b> | Amount | Total (BDT) |
|                      |          |                   |              |          |                   | (BDT)  |             |
| Ceramic Rice Plate   | 120 P    | 70                | 8,400        | 150 P    | 70                | 10,500 | 18,900      |
| Breakfast Plate      | 120 P    | 60                | 7,200        | 100 P    | 60                | 6,000  | 13,200      |
| Bowl Set             | 120 P    | 85                | 10,200       | 100 P    | 85                | 8,500  | 18,700      |
| Cup/ Pirich          | 240 P    | 55                | 13,200       | 100 P    | 55                | 5,500  | 18,700      |
| Sherbet Glass        | 240 P    | 35                | 8,400        | -        | -                 | -      | 8,400       |
| Water Glass          | 240 P    | 65                | 15,600       | -        | -                 | -      | 15,600      |
| Rice Spoom           | 48 p     | 30                | 1,440        | -        | -                 | -      | 1,440       |
| Melamine Plate       | 60 P     | 85                | 5,100        | 100 P    | 85                | 8,500  | 13,600      |
| Melamine Bowl set    | 80 p     | 40                | 3,200        | 250 P    | 40                | 10,000 | 13,200      |
| Melamine Basin       | 40 P     | 80                | 3,200        | -        | -                 | -      | 3,200       |
| Other Items          | -        | _                 | 4,060        | -        | -                 | 1,000  | 5,060       |
| Total                |          |                   | 80,000       |          |                   | 50,000 | 1,30,000    |