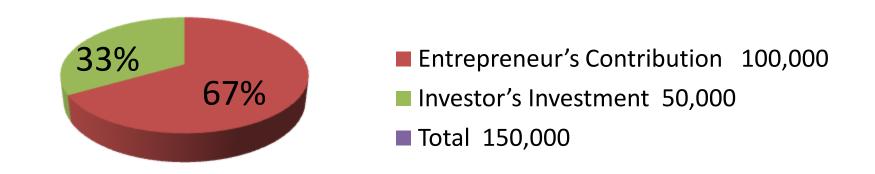

| Proposed Nobin Udyokta Business Info              |   |                                                 |  |
|---------------------------------------------------|---|-------------------------------------------------|--|
| Business Name                                     | : | SHOKNI DOKAN                                    |  |
| Location                                          | : | Kuddus miar Bazaar, Sonagazi, Feni              |  |
| Total Investment in BDT                           | : | BDT 150,000/-                                   |  |
| Financing                                         | : | Self BDT 100,000/-(from existing business) 67%  |  |
|                                                   |   | Required Investment BDT 50,000/-(as equity) 33% |  |
| Present salary/drawings from business (estimates) | : | BDT 5,000/-                                     |  |
| Proposed Salary                                   | : | BDT 5,000/-                                     |  |
| Size of shop                                      | : | 15 ft x 10 ft= 150 square ft                    |  |

| Investment Breakdown |                             |       |         |      |       |        |          |  |
|----------------------|-----------------------------|-------|---------|------|-------|--------|----------|--|
|                      | Proposed                    |       |         |      |       |        |          |  |
| Particulars          | Particulars Qty. Unit Price |       |         | Qty. | Unit  | Amount | Proposed |  |
|                      |                             |       |         |      | Price | (BDT)  | Total    |  |
| Rice                 | 2                           | 2000  | 4,000   | 15   | 2000  | 30,000 | 34,000   |  |
| Sugar                | 2                           | 3000  | 6,000   | 4    | 3000  | 12,000 | 18,000   |  |
| Pulse                | 5                           | 1600  | 8,000   | 5    | 1600  | 8,000  | 16,000   |  |
| Khoil                | 1                           | 2300  | 2,300   | 0    | 0     | 0      | 2,300    |  |
| Bran                 | 2                           | 1500  | 3,000   | 0    | 0     | 0      | 3,000    |  |
| Oil                  | 10                          | 2000  | 20,000  | 0    | 0     | 0      | 20,000   |  |
| Flour                | 3                           | 1100  | 3,300   | 0    | 0     | 0      | 3,300    |  |
| Various item         | 1                           | 28400 | 28,400  | 0    | 0     | 0      | 28,400   |  |
| Security             | 1                           | 25000 | 25,000  | 0    | 0     | 0      | 25,000   |  |
| Total                | 27                          |       | 100,000 | 24   |       | 50,000 | 150,000  |  |