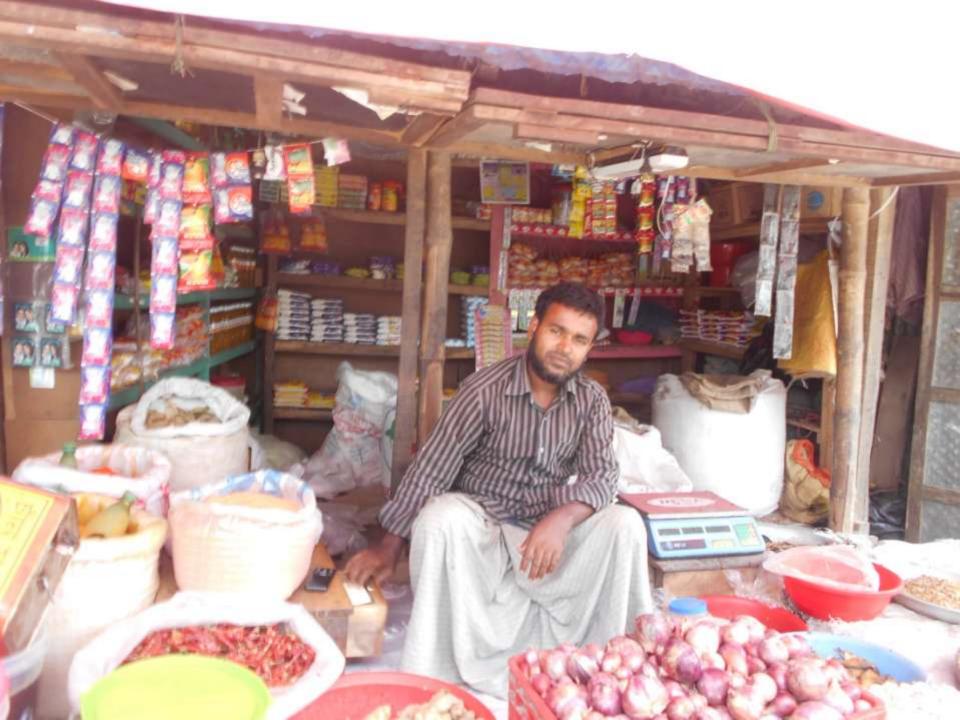

# Pictures

| Proposed Nobin Udyokta Business Info              |   |                                                 |  |
|---------------------------------------------------|---|-------------------------------------------------|--|
| Business Name                                     | : | SHOKNI DOKAN                                    |  |
| Location                                          | : | Kuddus miar Bazaar, Sonagazi, Feni              |  |
| Total Investment in BDT                           | : | BDT 150,000/-                                   |  |
| Financing                                         | : | Self BDT 100,000/-(from existing business) 67%  |  |
|                                                   |   | Required Investment BDT 50,000/-(as equity) 33% |  |
| Present salary/drawings from business (estimates) | : | BDT 5,000/-                                     |  |
| Proposed Salary                                   | : | BDT 5,000/-                                     |  |
| Size of shop                                      | : | 15 ft x 10 ft= 150 square ft                    |  |