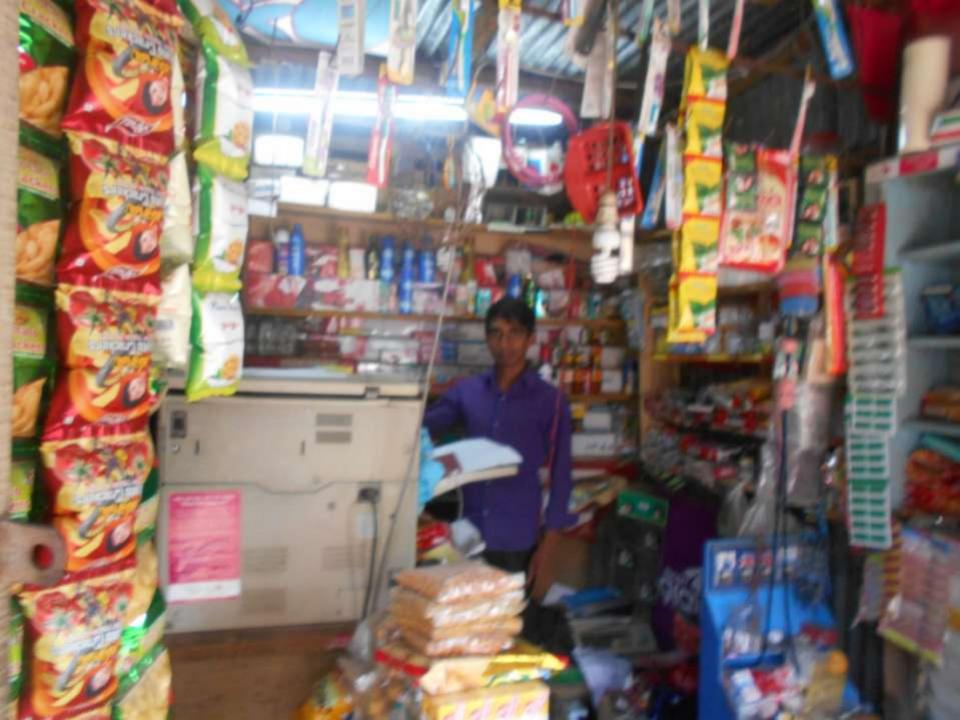

| Proposed Nobin Udyokta Business Info              |   |                                                                                                                                                                                                                                                                                                                                              |  |  |  |
|---------------------------------------------------|---|----------------------------------------------------------------------------------------------------------------------------------------------------------------------------------------------------------------------------------------------------------------------------------------------------------------------------------------------|--|--|--|
| Business Name                                     | : | MITU TELECOM                                                                                                                                                                                                                                                                                                                                 |  |  |  |
| Location                                          | : | Kashimpur Bazaar, Sonagazi, Feni                                                                                                                                                                                                                                                                                                             |  |  |  |
| Total Investment in BDT                           | : | BDT 150,000/-                                                                                                                                                                                                                                                                                                                                |  |  |  |
| Financing                                         | : | Self BDT 100,000/-(from existing business) 67%                                                                                                                                                                                                                                                                                               |  |  |  |
|                                                   |   | Required Investment BDT 50,000/-(as equity) 33%                                                                                                                                                                                                                                                                                              |  |  |  |
| Present salary/drawings from business (estimates) | : | BDT 5,000/-                                                                                                                                                                                                                                                                                                                                  |  |  |  |
| Proposed Salary                                   | : | BDT 5,000/-                                                                                                                                                                                                                                                                                                                                  |  |  |  |
| Size of shop                                      | : | 06 ft x 10 ft= 60 square ft                                                                                                                                                                                                                                                                                                                  |  |  |  |
| Implementation                                    | : | <ul> <li>The business is planned to be scaled up by invested in existing goods like; grocery item.</li> <li>Average 25% gain on sales.</li> <li>The business is operating by entrepreneur. Existing 1 employees.</li> <li>Collects goods from Feni, Dhaka.</li> <li>The shop is rented.</li> <li>Agreed grace period is 3 months.</li> </ul> |  |  |  |

Pictures