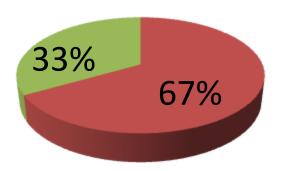

| Proposed Nobin Udyokta Business Info              |   |                                                                                                                                                                                                                                                                                                                                              |  |  |  |
|---------------------------------------------------|---|----------------------------------------------------------------------------------------------------------------------------------------------------------------------------------------------------------------------------------------------------------------------------------------------------------------------------------------------|--|--|--|
| Business Name                                     | : | MITU TELECOM                                                                                                                                                                                                                                                                                                                                 |  |  |  |
| Location                                          | : | Kashimpur Bazaar, Sonagazi, Feni                                                                                                                                                                                                                                                                                                             |  |  |  |
| Total Investment in BDT                           | : | BDT 150,000/-                                                                                                                                                                                                                                                                                                                                |  |  |  |
| Financing                                         | : | Self BDT 100,000/-(from existing business) 67%                                                                                                                                                                                                                                                                                               |  |  |  |
|                                                   |   | Required Investment BDT 50,000/-(as equity) 33%                                                                                                                                                                                                                                                                                              |  |  |  |
| Present salary/drawings from business (estimates) | : | BDT 5,000/-                                                                                                                                                                                                                                                                                                                                  |  |  |  |
| Proposed Salary                                   | : | BDT 5,000/-                                                                                                                                                                                                                                                                                                                                  |  |  |  |
| Size of shop                                      | : | 06 ft x 10 ft= 60 square ft                                                                                                                                                                                                                                                                                                                  |  |  |  |
| Implementation                                    | : | <ul> <li>The business is planned to be scaled up by invested in existing goods like; grocery item.</li> <li>Average 25% gain on sales.</li> <li>The business is operating by entrepreneur. Existing 1 employees.</li> <li>Collects goods from Feni, Dhaka.</li> <li>The shop is rented.</li> <li>Agreed grace period is 3 months.</li> </ul> |  |  |  |