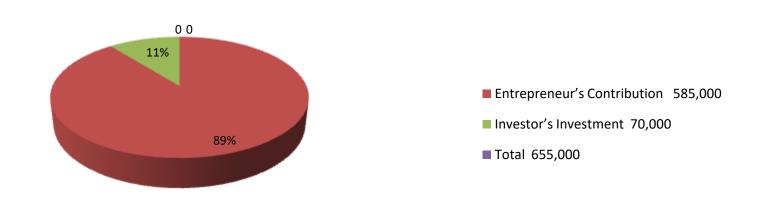

| Proposed Nobin Udyokta Business Info              |   |                                                                                                                                                                                                                                                                                                                                                                             |  |  |  |
|---------------------------------------------------|---|-----------------------------------------------------------------------------------------------------------------------------------------------------------------------------------------------------------------------------------------------------------------------------------------------------------------------------------------------------------------------------|--|--|--|
| Business Name                                     | : | BISMILLAH FASTFOOD & GENERAL STORE                                                                                                                                                                                                                                                                                                                                          |  |  |  |
| Location                                          | : | Mohipal plaza (3 <sup>rd</sup> floor) mohipal, Feni                                                                                                                                                                                                                                                                                                                         |  |  |  |
| Total Investment in BDT                           | : | BDT 655,000/-                                                                                                                                                                                                                                                                                                                                                               |  |  |  |
| Financing                                         | : | Self BDT 585,000/- (from existing business) 89%<br>Required Investment BDT 70,000/- (as equity) 11%                                                                                                                                                                                                                                                                         |  |  |  |
| Present salary/drawings from business (estimates) | : | BDT 5,000                                                                                                                                                                                                                                                                                                                                                                   |  |  |  |
| Proposed Salary                                   | : | BDT 5,000                                                                                                                                                                                                                                                                                                                                                                   |  |  |  |
| Size of shop                                      | : | 10 ft x 20 ft = 200 square ft                                                                                                                                                                                                                                                                                                                                               |  |  |  |
| Security                                          | : | BDT 500,000                                                                                                                                                                                                                                                                                                                                                                 |  |  |  |
| Implementation                                    | : | <ul> <li>The business is planned to be scaled up by investment in existing goods like; Biscuits, Cold Drink, Fast Food, Tea, Coffee etc.</li> <li>Average 15% gain on sales.</li> <li>The shop is rented.</li> <li>The business is operating by entrepreneur. Existing 01 employee.</li> <li>Collects goods from Feni.</li> <li>Agreed grace period is 3 months.</li> </ul> |  |  |  |