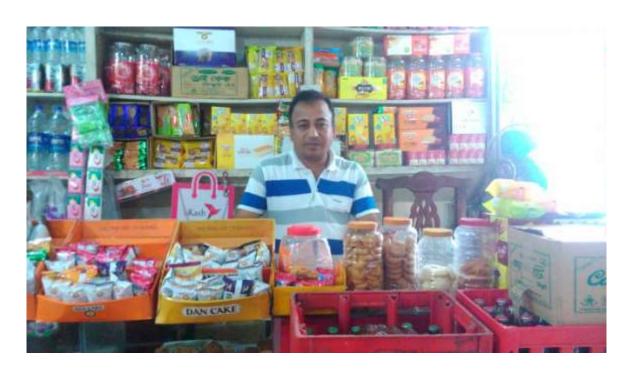

# Proposed NU Business Name: **BISMILLAH FASTFOOD & GENERAL STORE**



Project identification and prepared by: Nazrul Islam, Feni Sadar Unit, Feni

Project verified by: Susanta Kumar Bishwash



| Brief Bio of The Proposed Nobin Udyokta                                                                                                         |     |                                                                                                                                                                                                                  |  |  |  |
|-------------------------------------------------------------------------------------------------------------------------------------------------|-----|---------------------------------------------------------------------------------------------------------------------------------------------------