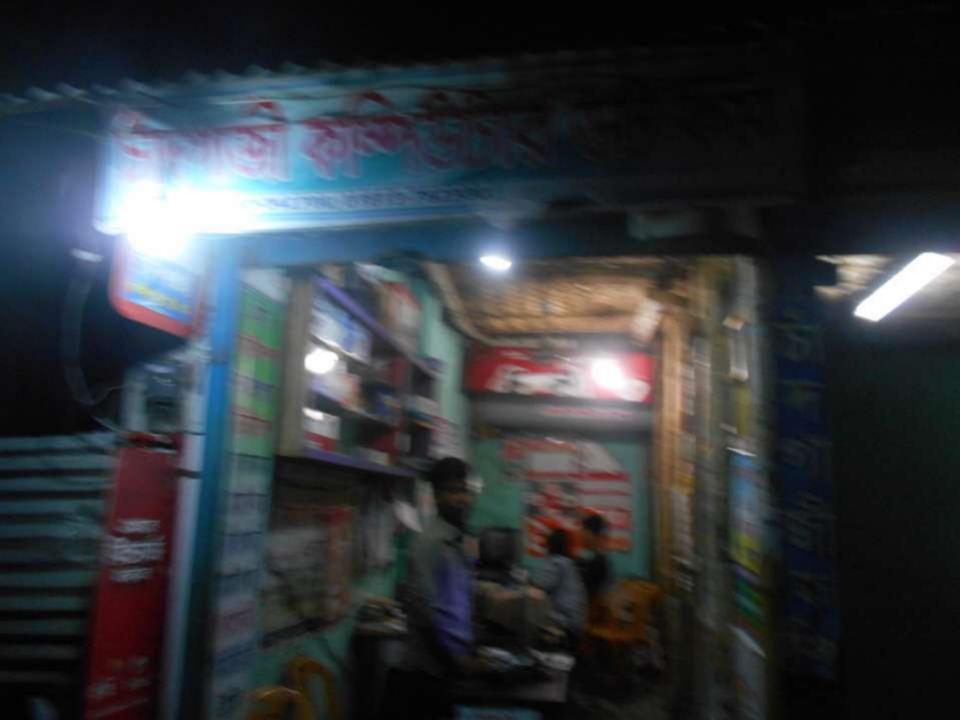

| Proposed Nobin Udyokta Business Info                 |   |                                                                                                                                                                                                                                                                                                         |  |  |  |
|------------------------------------------------------|---|---------------------------------------------------------------------------------------------------------------------------------------------------------------------------------------------------------------------------------------------------------------------------------------------------------|--|--|--|
| Business Name                                        | : | CHADGAZI COMPUTER DOT COM                                                                                                                                                                                                                                                                               |  |  |  |
| Location                                             | : | Chadgazi College Road,chagolnya, Feni                                                                                                                                                                                                                                                                   |  |  |  |
| Total Investment in BDT                              | : | BDT 3,20,000/-                                                                                                                                                                                                                                                                                          |  |  |  |
| Financing                                            | : | Self BDT 2,70,000/-(from existing business) 84%<br>Required Investment BDT 50,000/-(as equity) 161%                                                                                                                                                                                                     |  |  |  |
| Present salary/drawings<br>from business (estimates) | : | BDT 5,000/-                                                                                                                                                                                                                                                                                             |  |  |  |
| Proposed Salary                                      | : | BDT 5,000/-                                                                                                                                                                                                                                                                                             |  |  |  |
| Size of shop                                         | : | 10 ft x 16 ft= 160 square ft                                                                                                                                                                                                                                                                            |  |  |  |
| Implementation                                       | : | <ul> <li>He run his shop like as Computer&amp; Computer serviceing.</li> <li>The business is operating by entrepreneur. Existing no employee.</li> <li>Collects goods from Feni.</li> <li>Average 30 % gain on sales.</li> <li>The Shop is rented.</li> <li>Agreed grace period is 3 months.</li> </ul> |  |  |  |

Pictures