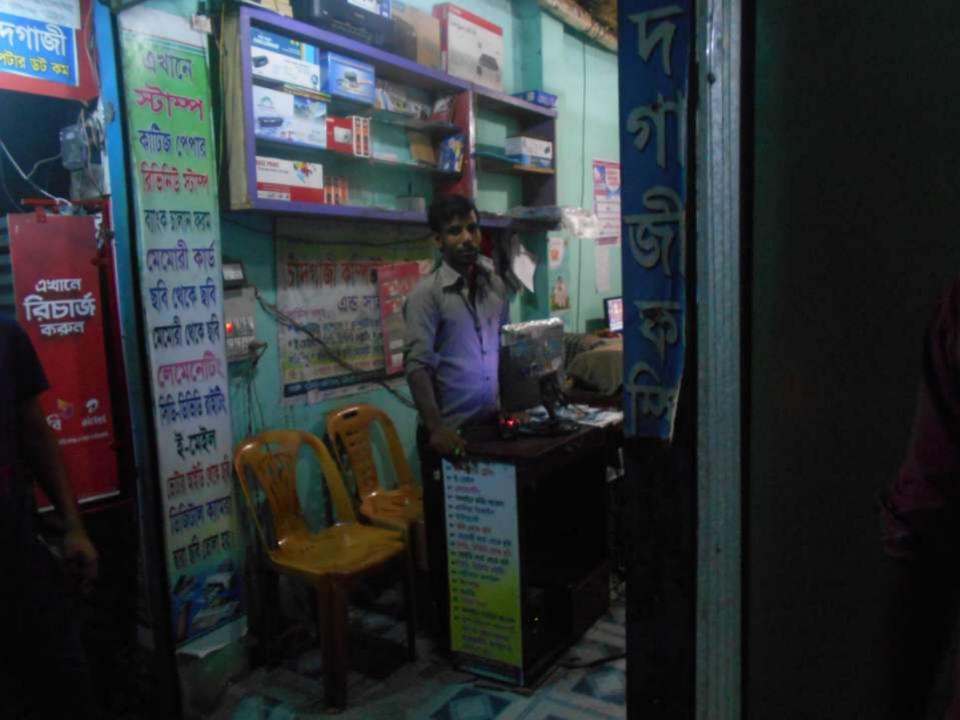

| Proposed Nobin Udyokta Business Info                 |   |                                                                                                                                                                                                                                                                                                         |  |  |  |
|------------------------------------------------------|---|---------------------------------------------------------------------------------------------------------------------------------------------------------------------------------------------------------------------------------------------------------------------------------------------------------|--|--|--|
| Business Name                                        | : | CHADGAZI COMPUTER DOT COM                                                                                                                                                                                                                                                                               |  |  |  |
| Location                                             | : | Chadgazi College Road,chagolnya, Feni                                                                                                                                                                                                                                                                   |  |  |  |
| Total Investment in BDT                              | : | BDT 3,20,000/-                                                                                                                                                                                                                                                                                          |  |  |  |
| Financing                                            | : | Self BDT 2,70,000/-(from existing business) 84%<br>Required Investment BDT 50,000/-(as equity) 161%                                                                                                                                                                                                     |  |  |  |
| Present salary/drawings<br>from business (estimates) | : | BDT 5,000/-                                                                                                                                                                                                                                                                                             |  |  |  |
| Proposed Salary                                      | : | BDT 5,000/-                                                                                                                                                                                                                                                                                             |  |  |  |
| Size of shop                                         | : | 10 ft x 16 ft= 160 square ft                                                                                                                                                                                                                                                                            |  |  |  |
| Implementation                                       | : | <ul> <li>He run his shop like as Computer&amp; Computer serviceing.</li> <li>The business is operating by entrepreneur. Existing no employee.</li> <li>Collects goods from Feni.</li> <li>Average 30 % gain on sales.</li> <li>The Shop is rented.</li> <li>Agreed grace period is 3 months.</li> </ul> |  |  |  |

Pictures