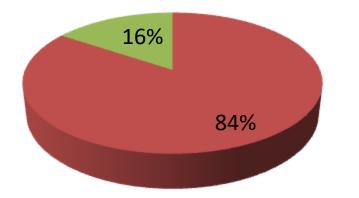

| Proposed Nobin Udyokta Business Info                 |   |                                                                                                                                                                                                                                                                                                         |  |  |  |
|------------------------------------------------------|---|---------------------------------------------------------------------------------------------------------------------------------------------------------------------------------------------------------------------------------------------------------------------------------------------------------|--|--|--|
| Business Name                                        | : | CHADGAZI COMPUTER DOT COM                                                                                                                                                                                                                                                                               |  |  |  |
| Location                                             | : | Chadgazi College Road,chagolnya, Feni                                                                                                                                                                                                                                                                   |  |  |  |
| Total Investment in BDT                              | : | BDT 3,20,000/-                                                                                                                                                                                                                                                                                          |  |  |  |
| Financing                                            | : | Self BDT 2,70,000/-(from existing business) 84%<br>Required Investment BDT 50,000/-(as equity) 161%                                                                                                                                                                                                     |  |  |  |
| Present salary/drawings<br>from business (estimates) | : | BDT 5,000/-                                                                                                                                                                                                                                                                                             |  |  |  |
| Proposed Salary                                      | : | BDT 5,000/-                                                                                                                                                                                                                                                                                             |  |  |  |
| Size of shop                                         | : | 10 ft x 16 ft= 160 square ft                                                                                                                                                                                                                                                                            |  |  |  |
| Implementation                                       | : | <ul> <li>He run his shop like as Computer&amp; Computer serviceing.</li> <li>The business is operating by entrepreneur. Existing no employee.</li> <li>Collects goods from Feni.</li> <li>Average 30 % gain on sales.</li> <li>The Shop is rented.</li> <li>Agreed grace period is 3 months.</li> </ul> |  |  |  |