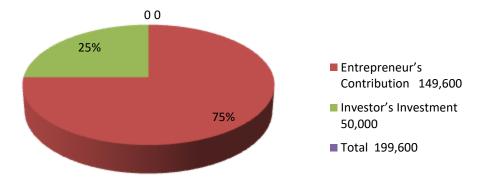

**REBIYA KHATUN** joined Grameen Bank since 20 years ago. At first she took 5,000 taka loan from Grameen Bank. She gradually took loan from GB. Utilize loan in Business

| Proposed Nobin Udyokta Business Info                 |   |                                                                                                                                                                                                                                                                                                                                                                                                                  |  |  |  |
|------------------------------------------------------|---|------------------------------------------------------------------------------------------------------------------------------------------------------------------------------------------------------------------------------------------------------------------------------------------------------------------------------------------------------------------------------------------------------------------|--|--|--|
| Business Name                                        | : | BISMILLHA FURNITHURE                                                                                                                                                                                                                                                                                                                                                                                             |  |  |  |
| Location                                             | : | Masjid road ,Boyragir hat, Dagonvuiyan,Feni.                                                                                                                                                                                                                                                                                                                                                                     |  |  |  |
| Total Investment in BDT                              | : | BDT 199,600/-                                                                                                                                                                                                                                                                                                                                                                                                    |  |  |  |
| Financing                                            | : | Self BDT 149,600/-(from existing business) 75%<br>Required Investment BDT 50,000/-(as equity) 25%                                                                                                                                                                                                                                                                                                                |  |  |  |
| Present salary/drawings<br>from business (estimates) | : | BDT 5,000/-                                                                                                                                                                                                                                                                                                                                                                                                      |  |  |  |
| Proposed Salary                                      | : | BDT 5,000/-                                                                                                                                                                                                                                                                                                                                                                                                      |  |  |  |
| Implementation                                       | : | <ul> <li>The business is planned to be scaled up by investment in existing goods like; furniture item etc.</li> <li>Average 20% gain on sale.</li> <li>The business is operating by entrepreneur. Existing no employees.</li> <li>One will be appointed after receiving equity money</li> <li>The shop is rented.</li> <li>Collects goods from Dagonvuiyan.</li> <li>Agreed grace period is 3 months.</li> </ul> |  |  |  |

| Investment Breakdown |       |            |            |          |       |        |          |  |
|----------------------|-------|------------|------------|----------|-------|--------|----------|--|
|                      | Exist | ing        |            | Proposed |       |        |          |  |
| Particulars          | Qty.  | Unit Price | Amount Qty |          | Unit  | Amount | Proposed |  |
|                      |       |            | (BDT)      |          | Price | (BDT)  | Total    |  |
| Khat                 | 5     | 15000      | 75000      | 0        | 0     | 0      | 75000    |  |
| Chair                | 18    | 700        | 12600      | 0        | 0     | 0      | 12600    |  |
| Chair coas           | 1     | 12000      | 12000      | 0        | 0     | 0      | 12000    |  |
| Wood                 | 0     | 0          | 30000      | 0        | 0     | 50,000 | 80,000   |  |
| Security             | 0     | 0          | 20000      | 0        | 0     | 0      | 20,000   |  |
| Total                | 24    | 27700      | 149600     | 0        | 0     | 50,000 | 199,600  |  |