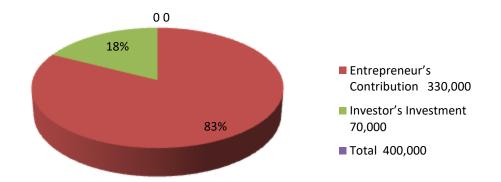

| Proposed Nobin Udyokta Business Info              |   |                                                                                                   |  |  |  |
|---------------------------------------------------|---|---------------------------------------------------------------------------------------------------|--|--|--|
| Business Name                                     | : | AJOY FURNITHURE                                                                                   |  |  |  |
| Location                                          | : | Masjid road ,Boyragir hat, Dagonvuiyan,Feni.                                                      |  |  |  |
| Total Investment in BDT                           | : | BDT 400,000/-                                                                                     |  |  |  |
| Financing                                         | : | Self BDT 330,000/-(from existing business) 83%<br>Required Investment BDT 70,000/-(as equity) 17% |  |  |  |
| Present salary/drawings from business (estimates) | : | BDT 5,000/-                                                                                       |  |  |  |
| Proposed Salary                                   | : | BDT 5,000/-                                                                                       |  |  |  |
| Implementation                                    | : | ■The business is planned to be scaled up by investmen                                             |  |  |  |

| Investment Breakdown        |          |        |        |          |       |          |         |
|-----------------------------|----------|--------|--------|----------|-------|----------|---------|
|                             | Proposed |        |        |          |       |          |         |
| Particulars Qty. Unit Price |          | Amount | Qty    | Qty Unit |       | Proposed |         |
|                             |          |        | (BDT)  |          | Price | (BDT)    | Total   |
| Khat                        | 17       | 10000  | 170000 | 0        | 0     | 0        | 170000  |
| Daining table               | 1        | 25000  | 25000  | 0        | 0     | 0        | 25000   |
| Dressing teble              | 2        | 10000  | 20000  | 0        | 0     | 0        | 20000   |
| Sofa set                    | 2        | 25000  | 50000  | 0        | 0     | 0        | 50,000  |
| Wood                        | 0        | 0      | 50000  | 0        | 0     | 70,000   | 120,000 |
| Security                    | 0        | 0      | 15000  | 0        | 0     |          | 15,000  |
| Total                       | 22       | 70000  | 330000 | 0        | 0     | 70,000   | 400,000 |