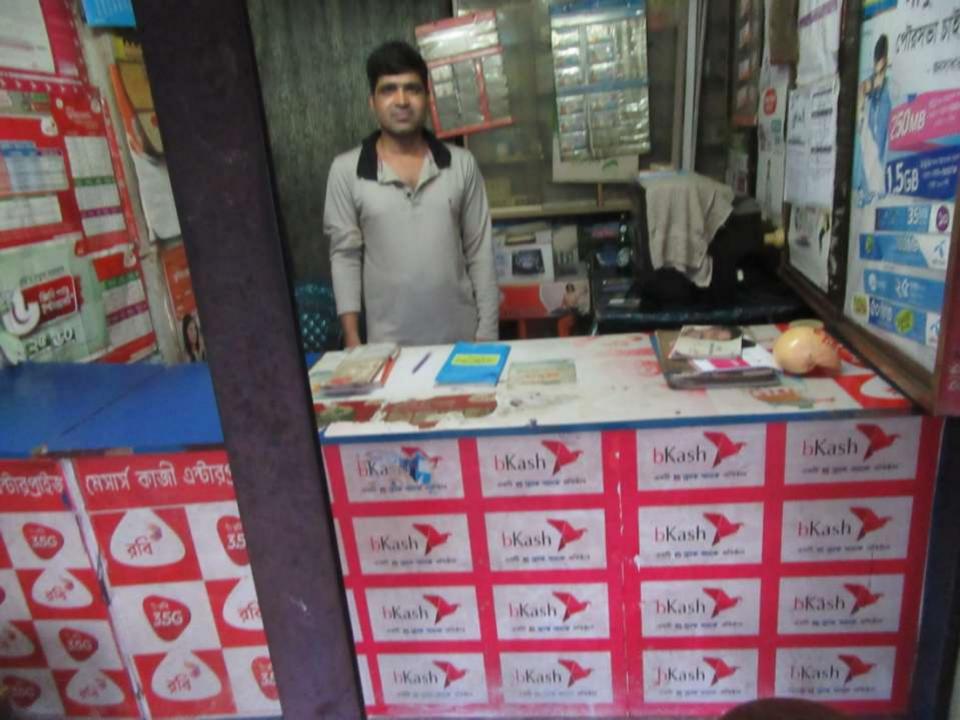

# Pictures

গ্যাস স্টোভ

নিরাপদ ও সাশ্রয়ী

উভয়

মেসার্স কাজী এনটা রপ্রাইজ।

পাকুটিয়াবাসস্ট্যান্ড, ঘাটাইল, টাঙ্গাইল। ০১