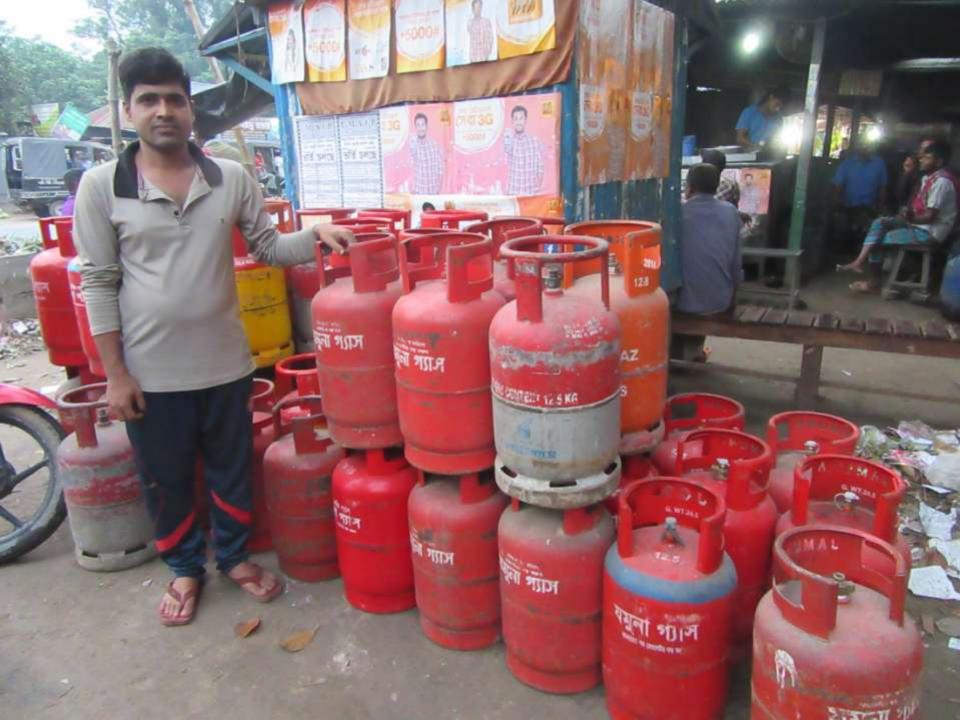

# Pictures

গ্যাস স্টোভ

নিরাপদ ও সাশ্রয়ী

উভয়

মেসার্স কাজী এনটা রপ্রাইজ।

পাকুটিয়াবাসস্ট্যান্ড, ঘাটাইল, টাঙ্গাইল। ০১