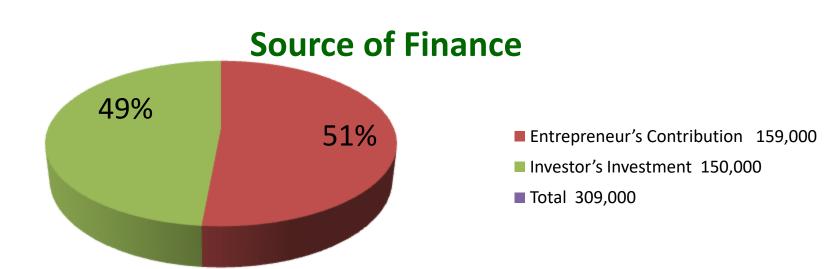

| Proposed Nobin Udyokta Business Info              |   |                                                                                                                                                                                                                                                                                                                                                                                              |  |  |  |
|---------------------------------------------------|---|----------------------------------------------------------------------------------------------------------------------------------------------------------------------------------------------------------------------------------------------------------------------------------------------------------------------------------------------------------------------------------------------|--|--|--|
| Business Name                                     | : | M/S KAZI ENTERPRIES                                                                                                                                                                                                                                                                                                                                                                          |  |  |  |
| Location                                          | : | Pakutiya , Ghatail,Tangail.                                                                                                                                                                                                                                                                                                                                                                  |  |  |  |
| Total Investment in BDT                           | : | BDT 309,000 Taka                                                                                                                                                                                                                                                                                                                                                                             |  |  |  |
| Financing                                         | : | Self BDT 159,000 (from existing business) 51%                                                                                                                                                                                                                                                                                                                                                |  |  |  |
|                                                   |   | Required Investment BDT 150,000(as equity) 49%                                                                                                                                                                                                                                                                                                                                               |  |  |  |
| Present salary/drawings from business (estimates) | : | BDT 5,000 Taka.                                                                                                                                                                                                                                                                                                                                                                              |  |  |  |
| Proposed Salary                                   | : | BDT 5,000 Taka.                                                                                                                                                                                                                                                                                                                                                                              |  |  |  |
| Size of shop                                      | : | 07 ft x 09 ft= 63 Square ft                                                                                                                                                                                                                                                                                                                                                                  |  |  |  |
| Security of the shop                              | : | N/A                                                                                                                                                                                                                                                                                                                                                                                          |  |  |  |
| Implementation                                    | : | <ul> <li>The business is planned to be scaled up by investment in existing goods like; Gas Cylinders, Stoves, Bikash, Flexiload, Sim Etc.</li> <li>Average 25% gain on sale.</li> <li>The business is operating by entrepreneur. Existing No Employee.</li> <li>The Place is Own Entrepreneur.</li> <li>Collects goods from Chittagong.</li> <li>Agreed grace period is 3 months.</li> </ul> |  |  |  |