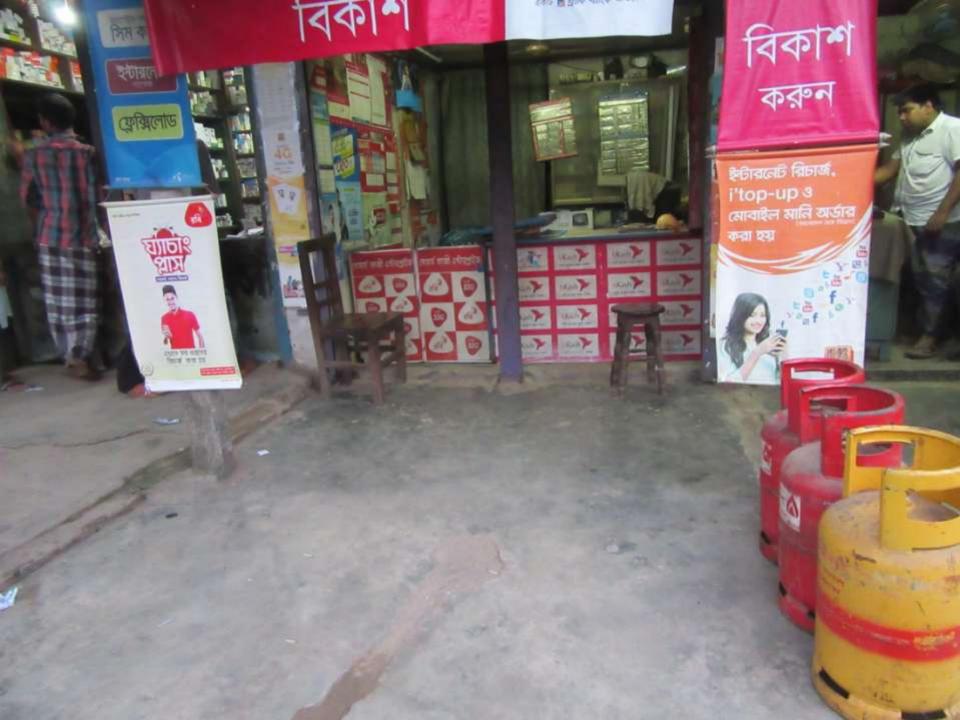

# Pictures

গ্যাস স্টোভ

নিরাপদ ও সাশ্রয়ী

উভয়

মেসার্স কাজী এনটা রপ্রাইজ।

পাকুটিয়াবাসস্ট্যান্ড, ঘাটাইল, টাঙ্গাইল। ০১