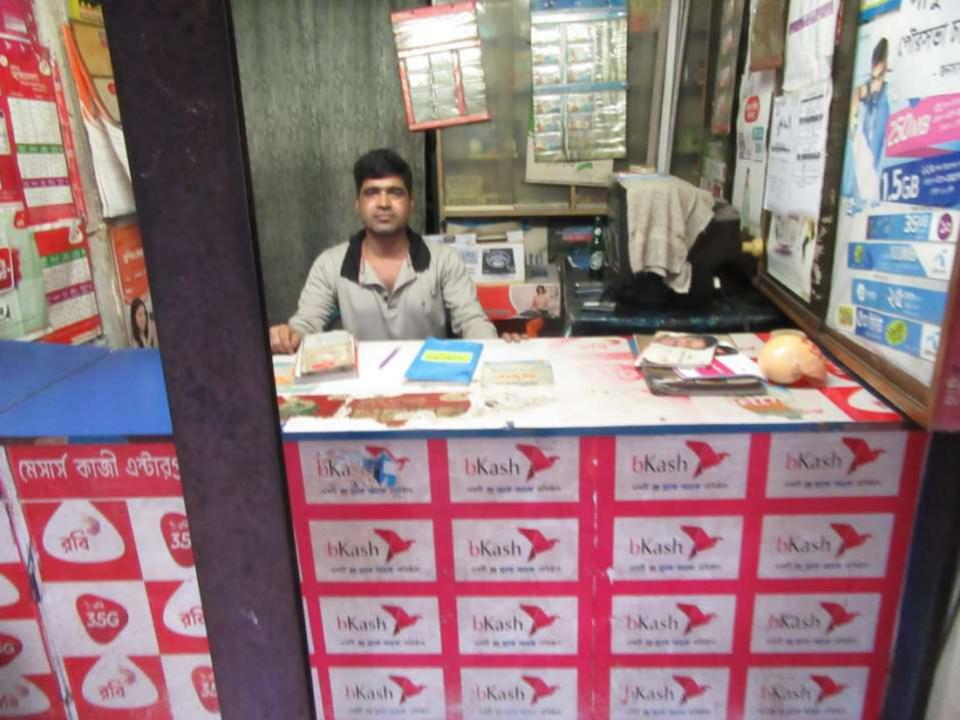

| Proposed Nobin Udyokta Business Info              |   |                                                                                                                                                                                                                                                                                                                                                                                              |  |  |  |
|---------------------------------------------------|---|----------------------------------------------------------------------------------------------------------------------------------------------------------------------------------------------------------------------------------------------------------------------------------------------------------------------------------------------------------------------------------------------|--|--|--|
| Business Name                                     | : | M/S KAZI ENTERPRIES                                                                                                                                                                                                                                                                                                                                                                          |  |  |  |
| Location                                          | : | Pakutiya , Ghatail,Tangail.                                                                                                                                                                                                                                                                                                                                                                  |  |  |  |
| Total Investment in BDT                           | : | BDT 309,000 Taka                                                                                                                                                                                                                                                                                                                                                                             |  |  |  |
| Financing                                         | : | Self BDT 159,000 (from existing business) 51%                                                                                                                                                                                                                                                                                                                                                |  |  |  |
|                                                   |   | Required Investment BDT 150,000(as equity) 49%                                                                                                                                                                                                                                                                                                                                               |  |  |  |
| Present salary/drawings from business (estimates) | : | BDT 5,000 Taka.                                                                                                                                                                                                                                                                                                                                                                              |  |  |  |
| Proposed Salary                                   | : | BDT 5,000 Taka.                                                                                                                                                                                                                                                                                                                                                                              |  |  |  |
| Size of shop                                      | : | 07 ft x 09 ft= 63 Square ft                                                                                                                                                                                                                                                                                                                                                                  |  |  |  |
| Security of the shop                              | : | N/A                                                                                                                                                                                                                                                                                                                                                                                          |  |  |  |
| Implementation                                    | : | <ul> <li>The business is planned to be scaled up by investment in existing goods like; Gas Cylinders, Stoves, Bikash, Flexiload, Sim Etc.</li> <li>Average 25% gain on sale.</li> <li>The business is operating by entrepreneur. Existing No Employee.</li> <li>The Place is Own Entrepreneur.</li> <li>Collects goods from Chittagong.</li> <li>Agreed grace period is 3 months.</li> </ul> |  |  |  |

# Pictures

গ্যাস স্টোভ

নিরাপদ ও সাশ্রয়ী

উভয়

মেসার্স কাজী এনটা রপ্রাইজ।

পাকুটিয়াবাসস্ট্যান্ড, ঘাটাইল, টাঙ্গাইল। ০১