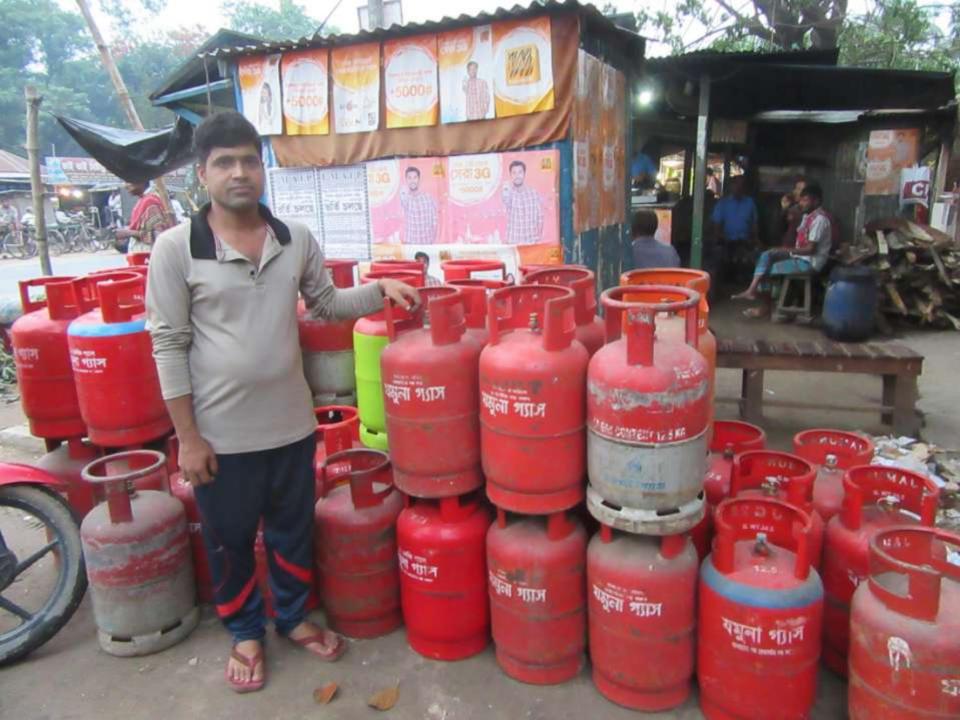

| Proposed Nobin Udyokta Business Info              |   |                                                                                                                                                                                                                                                                                                                                                                                              |  |  |  |
|---------------------------------------------------|---|----------------------------------------------------------------------------------------------------------------------------------------------------------------------------------------------------------------------------------------------------------------------------------------------------------------------------------------------------------------------------------------------|--|--|--|
| Business Name                                     | : | M/S KAZI ENTERPRIES                                                                                                                                                                                                                                                                                                                                                                          |  |  |  |
| Location                                          | : | Pakutiya , Ghatail,Tangail.                                                                                                                                                                                                                                                                                                                                                                  |  |  |  |
| Total Investment in BDT                           | : | BDT 309,000 Taka                                                                                                                                                                                                                                                                                                                                                                             |  |  |  |
| Financing                                         | : | Self BDT 159,000 (from existing business) 51%                                                                                                                                                                                                                                                                                                                                                |  |  |  |
|                                                   |   | Required Investment BDT 150,000(as equity) 49%                                                                                                                                                                                                                                                                                                                                               |  |  |  |
| Present salary/drawings from business (estimates) | : | BDT 5,000 Taka.                                                                                                                                                                                                                                                                                                                                                                              |  |  |  |
| Proposed Salary                                   | : | BDT 5,000 Taka.                                                                                                                                                                                                                                                                                                                                                                              |  |  |  |
| Size of shop                                      | : | 07 ft x 09 ft= 63 Square ft                                                                                                                                                                                                                                                                                                                                                                  |  |  |  |
| Security of the shop                              | : | N/A                                                                                                                                                                                                                                                                                                                                                                                          |  |  |  |
| Implementation                                    | : | <ul> <li>The business is planned to be scaled up by investment in existing goods like; Gas Cylinders, Stoves, Bikash, Flexiload, Sim Etc.</li> <li>Average 25% gain on sale.</li> <li>The business is operating by entrepreneur. Existing No Employee.</li> <li>The Place is Own Entrepreneur.</li> <li>Collects goods from Chittagong.</li> <li>Agreed grace period is 3 months.</li> </ul> |  |  |  |

# Pictures

গ্যাস স্টোভ

নিরাপদ ও সাশ্রয়ী

উভয়

মেসার্স কাজী এনটা রপ্রাইজ।

পাকুটিয়াবাসস্ট্যান্ড, ঘাটাইল, টাঙ্গাইল। ০১