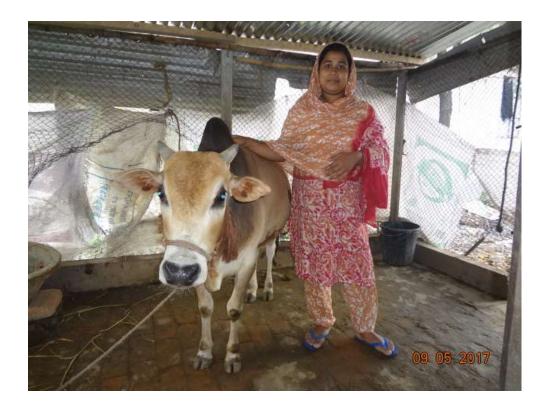

#### **Proposed NU Business Name: SEJOTI DAIRY FARM**



Project identification and prepared by: Orjun Kumar Shill, Dakshinkhan Unit, Dhaka Project verified by: Md. Abu Bakkar Siddique



Samajik Byabosha Ltd.

| Brief Bio of The Proposed Nobin Udyokta                                                                                                                        |    |                                                                                                                                                                                                         |  |  |  |
|----------------------------------------------------------------------------------------------------------------------------------------------------------------|----|--------------------------------------------------------------------------------------------------