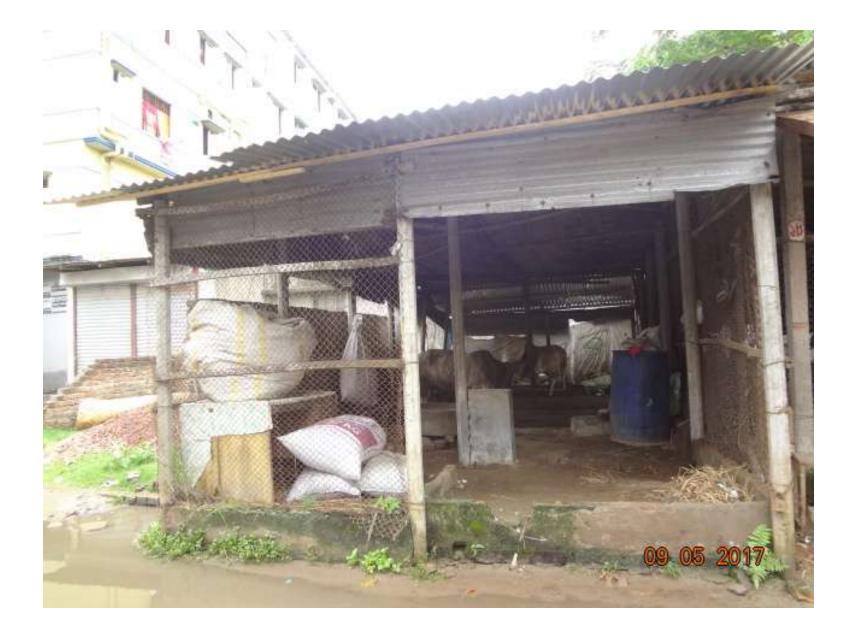

| Proposed Nobin Udyokta Business Info                 |   |                                                                                                                                                                                                                                                                                                                      |  |  |
|------------------------------------------------------|---|----------------------------------------------------------------------------------------------------------------------------------------------------------------------------------------------------------------------------------------------------------------------------------------------------------------------|--|--|
| Business Name                                        | : | SEJOTI DAIRY FARM                                                                                                                                                                                                                                                                                                    |  |  |
| Location                                             | : | Beside Moinartec, Kachabazar.                                                                                                                                                                                                                                                                                        |  |  |
| Total Investment in BDT                              | : | BDT 190,000/-                                                                                                                                                                                                                                                                                                        |  |  |
| Financing                                            | : | Self BDT 120,000/- (from existing business) %                                                                                                                                                                                                                                                                        |  |  |
|                                                      |   | Required Investment BDT 70,000/- (as equity) %                                                                                                                                                                                                                                                                       |  |  |
| Present salary/drawings<br>from business (estimates) | : | BDT 5,000                                                                                                                                                                                                                                                                                                            |  |  |
| Proposed Salary                                      | : | BDT 5,000                                                                                                                                                                                                                                                                                                            |  |  |
| Size of shop                                         | : | 20 ft x20 ft= 400 square ft                                                                                                                                                                                                                                                                                          |  |  |
| Security of the shop                                 | : | BDT 0,000                                                                                                                                                                                                                                                                                                            |  |  |
| Implementation                                       | : | <ul> <li>The business is planned to be scaled up by investment in existing goods like; Cow .</li> <li>Average 0 % gain on sales.</li> <li>The business is operating by entrepreneur.</li> <li>The shop is Owner .</li> <li>Collects goods from Asulia, Tangil .</li> <li>Agreed grace period is 3 months.</li> </ul> |  |  |