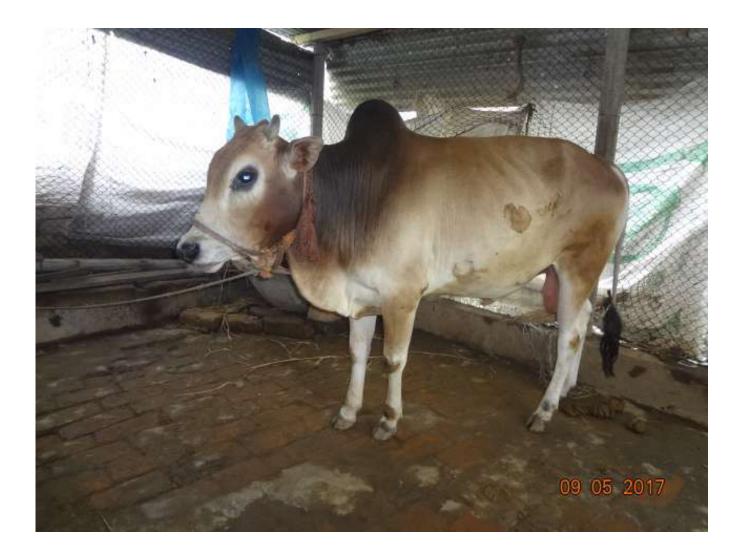

| Proposed Nobin Udyokta Business Info                 |   |                                                                                                                                                                                                                                                                                                                      |  |  |
|------------------------------------------------------|---|----------------------------------------------------------------------------------------------------------------------------------------------------------------------------------------------------------------------------------------------------------------------------------------------------------------------|--|--|
| Business Name                                        | : | SEJOTI DAIRY FARM                                                                                                                                                                                                                                                                                                    |  |  |
| Location                                             | : | Beside Moinartec, Kachabazar.                                                                                                                                                                                                                                                                                        |  |  |
| Total Investment in BDT                              | : | BDT 190,000/-                                                                                                                                                                                                                                                                                                        |  |  |
| Financing                                            | : | Self BDT 120,000/- (from existing business) %                                                                                                                                                                                                                                                                        |  |  |
|                                                      |   | Required Investment BDT 70,000/- (as equity) %                                                                                                                                                                                                                                                                       |  |  |
| Present salary/drawings<br>from business (estimates) | : | BDT 5,000                                                                                                                                                                                                                                                                                                            |  |  |
| Proposed Salary                                      | : | BDT 5,000                                                                                                                                                                                                                                                                                                            |  |  |
| Size of shop                                         | : | 20 ft x20 ft= 400 square ft                                                                                                                                                                                                                                                                                          |  |  |
| Security of the shop                                 | : | BDT 0,000                                                                                                                                                                                                                                                                                                            |  |  |
| Implementation                                       | : | <ul> <li>The business is planned to be scaled up by investment in existing goods like; Cow .</li> <li>Average 0 % gain on sales.</li> <li>The business is operating by entrepreneur.</li> <li>The shop is Owner .</li> <li>Collects goods from Asulia, Tangil .</li> <li>Agreed grace period is 3 months.</li> </ul> |  |  |

| Investment Breakdown |          |       |            |             |          |       |            |          |
|----------------------|----------|-------|------------|-------------|----------|-------|------------|----------|
| Dorticulore          | Existing |       | 3          | Particulars | Proposed |       |            | Proposed |
| Particulars          | Quantity | Price | Unit Price |             | Quantity | Price | Unit Price | Total    |
| Oxe ( Bull)          | 2        | 60000 | 120000     | Oxe ( Bull) | 1        | 70000 | 70,000     | 190,000  |
|                      |          |       |            |             |          |       |            | 0        |
| Total                |          |       | 120,000    |             |          |       | 70,000     | 190,000  |