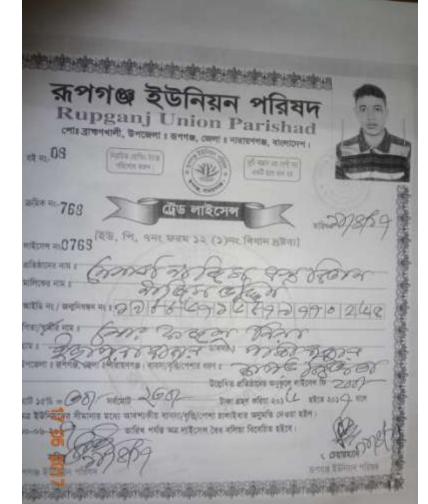

#### Proposed NU Business Name: M/S NAJIM BOSRO BITAN

Project identification and prepared by: Modon Kumar Biswas Dakshinkhan Unit, Dhaka

Project verified by: Md. Abu Bakkar Siddique

| Brief Bio of The Proposed Nobin Udyokta                                                                        |   |                                                                                                                                                                                                   |  |  |  |
|----------------------------------------------------------------------------------------------------------------|---|---------------------------------------------------------------------------------------------------------------------------------------------------------------------------------------------------|--|--|--|
| Name                                                                                                           | : | NAJAM UDDIN                                                                                                                                                                                       |  |  |  |
| Age                                                                                                            | : | 10-12-1988( 28 Years)                                                                                                                                                                             |  |  |  |
| Education, till to date                                                                                        | : | Class Seven                                                                                                                                                                                       |  |  |  |
| Marital status                                                                                                 | : | Married                                                                                                                                                                                           |  |  |  |
| Children                                                                                                       | : | 01 Son                                                                                                                                                                                            |  |  |  |
| No. of siblings:                                                                                               | : | 01 Brothers 04 Sisters                                                                                                                                                                            |  |  |  |
| Address                                                                                                        | : | Vill: Baria Chony ,P.O: Posi Bazar ,P.S: Rupgonj, Dist: Narayangonj                                                                                                                               |  |  |  |
| Parent's and GB related Info (i) Who is GB member (ii) Mother's name (iii) Father's name (iv) GB member's info |   | Mother Father PARVIN AKTER MD FAZLU MIAH Branch: Dakshinkhan, Centre # 43 (Female), Member ID:5081/2 , Group No: 09 Member since: 20-05-1997 TO 13-09-2009 ( 12 Years) First loan: BDT = 5,000 /- |  |  |  |
| Further Information:                                                                                           |   | Outstanding loan:= 0/- None                                                                                                                                                                       |  |  |  |
| (v) Who pays GB loan installment (vi) Mobile lady                                                              |   | No                                                                                                                                                                                                |  |  |  |
| (vii) Grameen Education Loan                                                                                   | : | No                                                                                                                                                                                                |  |  |  |
| (viii) Any other loan like GB,<br>BRAC ASA etc                                                                 | : | No                                                                                                                                                                                                |  |  |  |