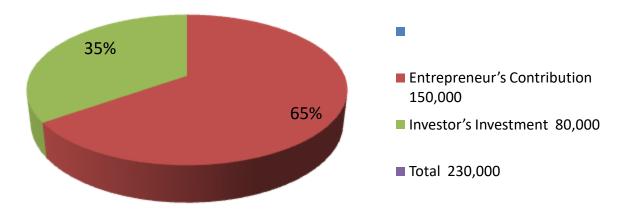

| Proposed Nobin Udyokta Business Info              |   |                                                                                                                                                                                                                                                                                                                                                                              |  |  |  |
|---------------------------------------------------|---|------------------------------------------------------------------------------------------------------------------------------------------------------------------------------------------------------------------------------------------------------------------------------------------------------------------------------------------------------------------------------|--|--|--|
| Business Name                                     | : | M/S NAJAM BOSRO BITAN                                                                                                                                                                                                                                                                                                                                                        |  |  |  |
| Location                                          | : | Issapura bazar, Rupgonj, Narayangonj                                                                                                                                                                                                                                                                                                                                         |  |  |  |
| Total Investment in BDT                           | : | BDT 230,000/-                                                                                                                                                                                                                                                                                                                                                                |  |  |  |
| Financing                                         | : | Self BDT 150,000/- (from existing business) %                                                                                                                                                                                                                                                                                                                                |  |  |  |
|                                                   |   | Required Investment BDT 80,000/- (as equity) %                                                                                                                                                                                                                                                                                                                               |  |  |  |
| Present salary/drawings from business (estimates) | : | BDT 5,000                                                                                                                                                                                                                                                                                                                                                                    |  |  |  |
| Proposed Salary                                   | : | BDT 5,000                                                                                                                                                                                                                                                                                                                                                                    |  |  |  |
| Size of shop                                      | : | 12 ft x 16 ft= 192 square ft                                                                                                                                                                                                                                                                                                                                                 |  |  |  |
| Security of the shop : BDT 125,000                |   | BDT 125,000                                                                                                                                                                                                                                                                                                                                                                  |  |  |  |
| Implementation                                    | : | <ul> <li>The business is planned to be scaled up by investment in existing goods like; Shari,lumgi,three pice,baby set etc.</li> <li>Average 20 % gain on sales.</li> <li>The business is operating by entrepreneur. Existing no employee.</li> <li>The shop is rented.</li> <li>Collects goods from Islampur,Baburhat.</li> <li>Agreed grace period is 3 months.</li> </ul> |  |  |  |