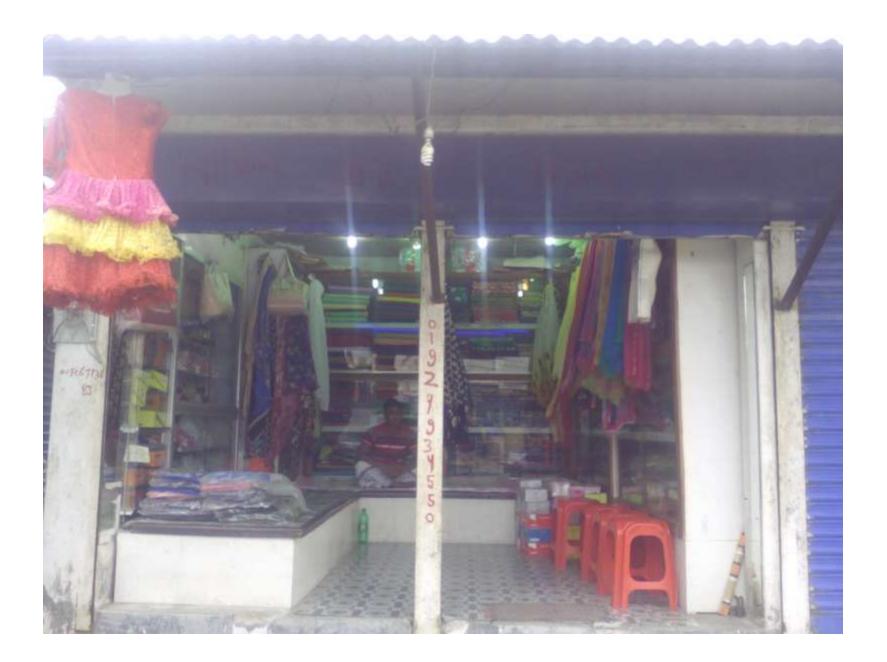

| Proposed Nobin Udyokta Business Info              |   |                                                                                                                                                                                                                                                                                                                                                                              |  |  |  |
|---------------------------------------------------|---|------------------------------------------------------------------------------------------------------------------------------------------------------------------------------------------------------------------------------------------------------------------------------------------------------------------------------------------------------------------------------|--|--|--|
| Business Name                                     | : | M/S NAJAM BOSRO BITAN                                                                                                                                                                                                                                                                                                                                                        |  |  |  |
| Location                                          | : | Issapura bazar, Rupgonj, Narayangonj                                                                                                                                                                                                                                                                                                                                         |  |  |  |
| Total Investment in BDT                           | : | BDT 230,000/-                                                                                                                                                                                                                                                                                                                                                                |  |  |  |
| Financing                                         | : | Self BDT 150,000/- (from existing business) %                                                                                                                                                                                                                                                                                                                                |  |  |  |
|                                                   |   | Required Investment BDT 80,000/- (as equity) %                                                                                                                                                                                                                                                                                                                               |  |  |  |
| Present salary/drawings from business (estimates) | : | BDT 5,000                                                                                                                                                                                                                                                                                                                                                                    |  |  |  |
| Proposed Salary                                   | : | BDT 5,000                                                                                                                                                                                                                                                                                                                                                                    |  |  |  |
| Size of shop                                      | : | 12 ft x 16 ft= 192 square ft                                                                                                                                                                                                                                                                                                                                                 |  |  |  |
| Security of the shop : BDT 125,000                |   | BDT 125,000                                                                                                                                                                                                                                                                                                                                                                  |  |  |  |
| Implementation                                    | : | <ul> <li>The business is planned to be scaled up by investment in existing goods like; Shari,lumgi,three pice,baby set etc.</li> <li>Average 20 % gain on sales.</li> <li>The business is operating by entrepreneur. Existing no employee.</li> <li>The shop is rented.</li> <li>Collects goods from Islampur,Baburhat.</li> <li>Agreed grace period is 3 months.</li> </ul> |  |  |  |