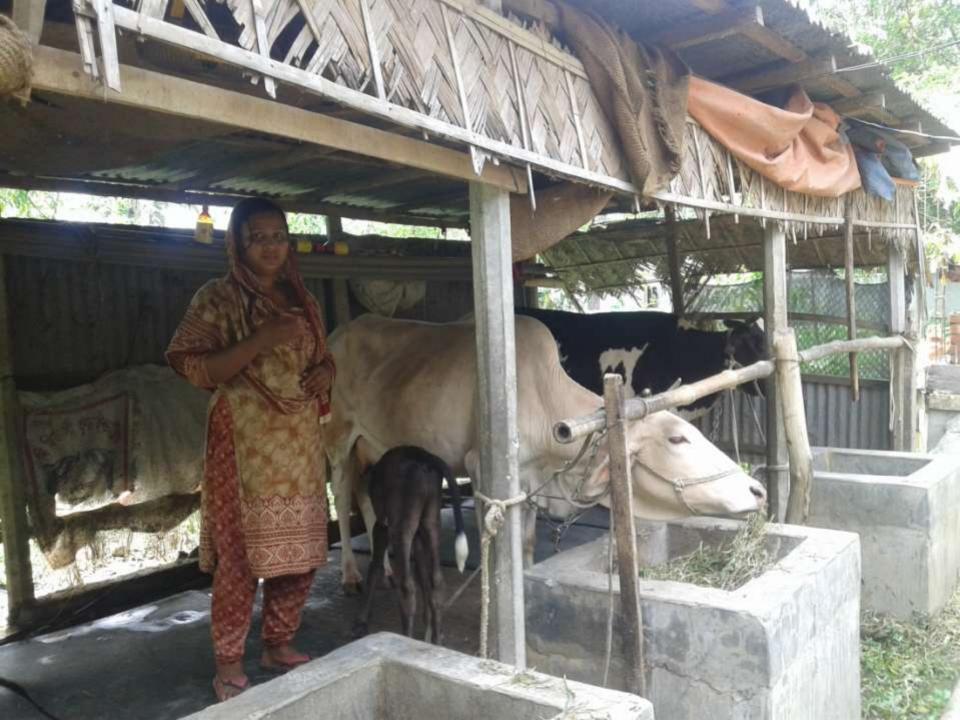

| Proposed Nobin Udyokta Business Info              |   |                                                                                                                                                                                                                                                                                                                                                                                                                                 |  |  |  |
|---------------------------------------------------|---|---------------------------------------------------------------------------------------------------------------------------------------------------------------------------------------------------------------------------------------------------------------------------------------------------------------------------------------------------------------------------------------------------------------------------------|--|--|--|
| Business Name                                     | : | NURUN NAHAR DAIRY FARM                                                                                                                                                                                                                                                                                                                                                                                                          |  |  |  |
| Location                                          | : | Salna , Gazipur                                                                                                                                                                                                                                                                                                                                                                                                                 |  |  |  |
| Total Investment in BDT                           | : | BDT 3,40,000/-                                                                                                                                                                                                                                                                                                                                                                                                                  |  |  |  |
| Financing                                         | : | Self BDT 2,40,000/- (from existing business) 71%                                                                                                                                                                                                                                                                                                                                                                                |  |  |  |
|                                                   |   | Required Investment BDT 1,00,000/- (as equity) 29%                                                                                                                                                                                                                                                                                                                                                                              |  |  |  |
| Present salary/drawings from business (estimates) | : | BDT 5,000                                                                                                                                                                                                                                                                                                                                                                                                                       |  |  |  |
| Proposed Salary                                   | : | BDT 5,000                                                                                                                                                                                                                                                                                                                                                                                                                       |  |  |  |
| Size of shop                                      | : | 22 ft x 10 ft= 220 square ft                                                                                                                                                                                                                                                                                                                                                                                                    |  |  |  |
| Security of the shop                              | : | -                                                                                                                                                                                                                                                                                                                                                                                                                               |  |  |  |
| Implementation                                    |   | <ul> <li>The business is planned to be scaled up by investment in existing goods like; Cow,Culf.</li> <li>Average % gain on sales.</li> <li>The business is operating by entrepreneur. Existing no employee.</li> <li>After getting equity fund no employee will be appointed.</li> <li>Entrepreneur is owner of the shop.</li> <li>Collects goods from Chowrasta,Gazipur.</li> <li>Agreed grace period is 3 months.</li> </ul> |  |  |  |