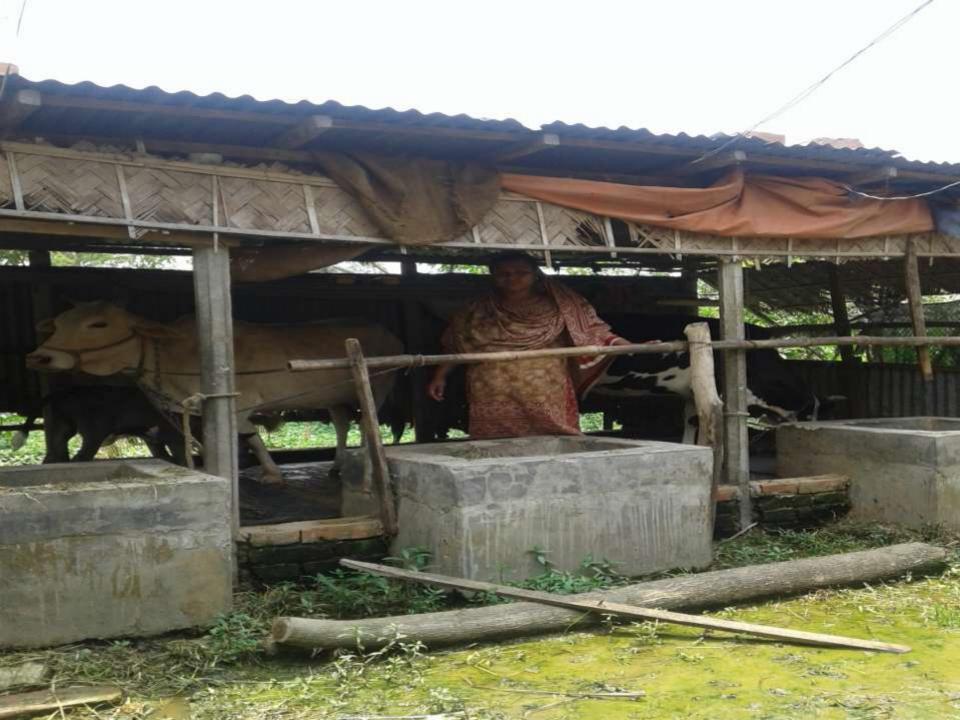

| Proposed Nobin Udyokta Business Info              |   |                                                                                                                                                                                                                                                                                                                                                                                                                                 |  |  |  |
|---------------------------------------------------|---|---------------------------------------------------------------------------------------------------------------------------------------------------------------------------------------------------------------------------------------------------------------------------------------------------------------------------------------------------------------------------------------------------------------------------------|--|--|--|
| Business Name                                     | : | NURUN NAHAR DAIRY FARM                                                                                                                                                                                                                                                                                                                                                                                                          |  |  |  |
| Location                                          | : | Salna , Gazipur                                                                                                                                                                                                                                                                                                                                                                                                                 |  |  |  |
| Total Investment in BDT                           | : | BDT 3,40,000/-                                                                                                                                                                                                                                                                                                                                                                                                                  |  |  |  |
| Financing                                         | : | Self BDT 2,40,000/- (from existing business) 71%                                                                                                                                                                                                                                                                                                                                                                                |  |  |  |
|                                                   |   | Required Investment BDT 1,00,000/- (as equity) 29%                                                                                                                                                                                                                                                                                                                                                                              |  |  |  |
| Present salary/drawings from business (estimates) | : | BDT 5,000                                                                                                                                                                                                                                                                                                                                                                                                                       |  |  |  |
| Proposed Salary                                   | : | BDT 5,000                                                                                                                                                                                                                                                                                                                                                                                                                       |  |  |  |
| Size of shop                                      | : | 22 ft x 10 ft= 220 square ft                                                                                                                                                                                                                                                                                                                                                                                                    |  |  |  |
| Security of the shop                              | : | -                                                                                                                                                                                                                                                                                                                                                                                                                               |  |  |  |
| Implementation                                    |   | <ul> <li>The business is planned to be scaled up by investment in existing goods like; Cow,Culf.</li> <li>Average % gain on sales.</li> <li>The business is operating by entrepreneur. Existing no employee.</li> <li>After getting equity fund no employee will be appointed.</li> <li>Entrepreneur is owner of the shop.</li> <li>Collects goods from Chowrasta,Gazipur.</li> <li>Agreed grace period is 3 months.</li> </ul> |  |  |  |