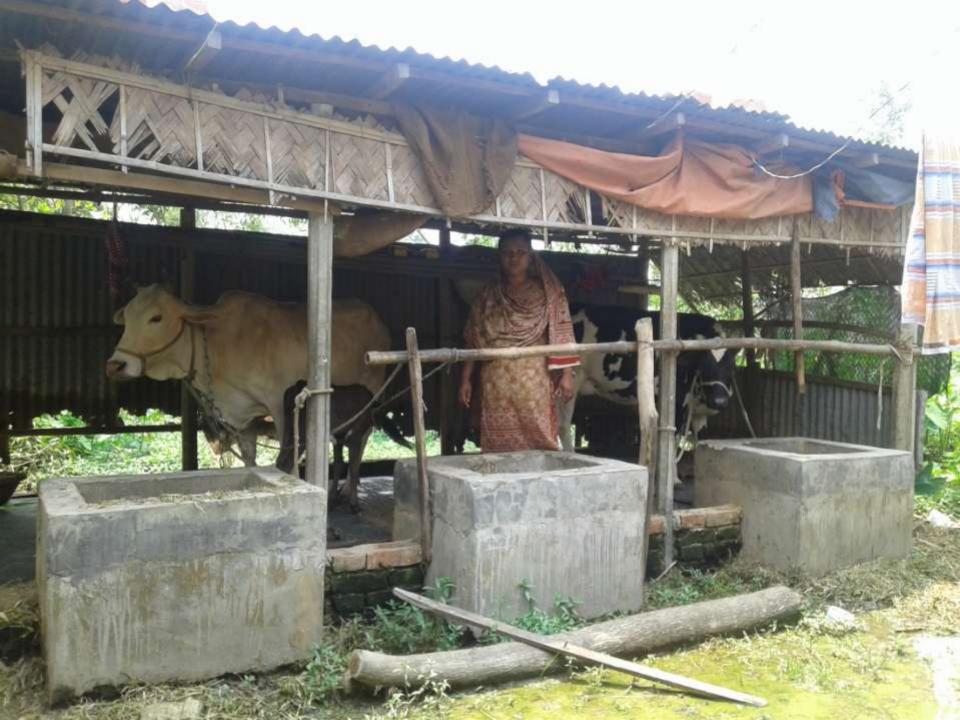

| Proposed Nobin Udyokta Business Info              |   |                                                                                                                                                                                                                                                                                                                                                                                                                                 |  |  |  |
|---------------------------------------------------|---|---------------------------------------------------------------------------------------------------------------------------------------------------------------------------------------------------------------------------------------------------------------------------------------------------------------------------------------------------------------------------------------------------------------------------------|--|--|--|
| Business Name                                     | : | NURUN NAHAR DAIRY FARM                                                                                                                                                                                                                                                                                                                                                                                                          |  |  |  |
| Location                                          | : | Salna , Gazipur                                                                                                                                                                                                                                                                                                                                                                                                                 |  |  |  |
| Total Investment in BDT                           | : | BDT 3,40,000/-                                                                                                                                                                                                                                                                                                                                                                                                                  |  |  |  |
| Financing                                         | : | Self BDT 2,40,000/- (from existing business) 71%                                                                                                                                                                                                                                                                                                                                                                                |  |  |  |
|                                                   |   | Required Investment BDT 1,00,000/- (as equity) 29%                                                                                                                                                                                                                                                                                                                                                                              |  |  |  |
| Present salary/drawings from business (estimates) | : | BDT 5,000                                                                                                                                                                                                                                                                                                                                                                                                                       |  |  |  |
| Proposed Salary                                   | : | BDT 5,000                                                                                                                                                                                                                                                                                                                                                                                                                       |  |  |  |
| Size of shop                                      | : | 22 ft x 10 ft= 220 square ft                                                                                                                                                                                                                                                                                                                                                                                                    |  |  |  |
| Security of the shop                              | : | -                                                                                                                                                                                                                                                                                                                                                                                                                               |  |  |  |
| Implementation                                    |   | <ul> <li>The business is planned to be scaled up by investment in existing goods like; Cow,Culf.</li> <li>Average % gain on sales.</li> <li>The business is operating by entrepreneur. Existing no employee.</li> <li>After getting equity fund no employee will be appointed.</li> <li>Entrepreneur is owner of the shop.</li> <li>Collects goods from Chowrasta,Gazipur.</li> <li>Agreed grace period is 3 months.</li> </ul> |  |  |  |