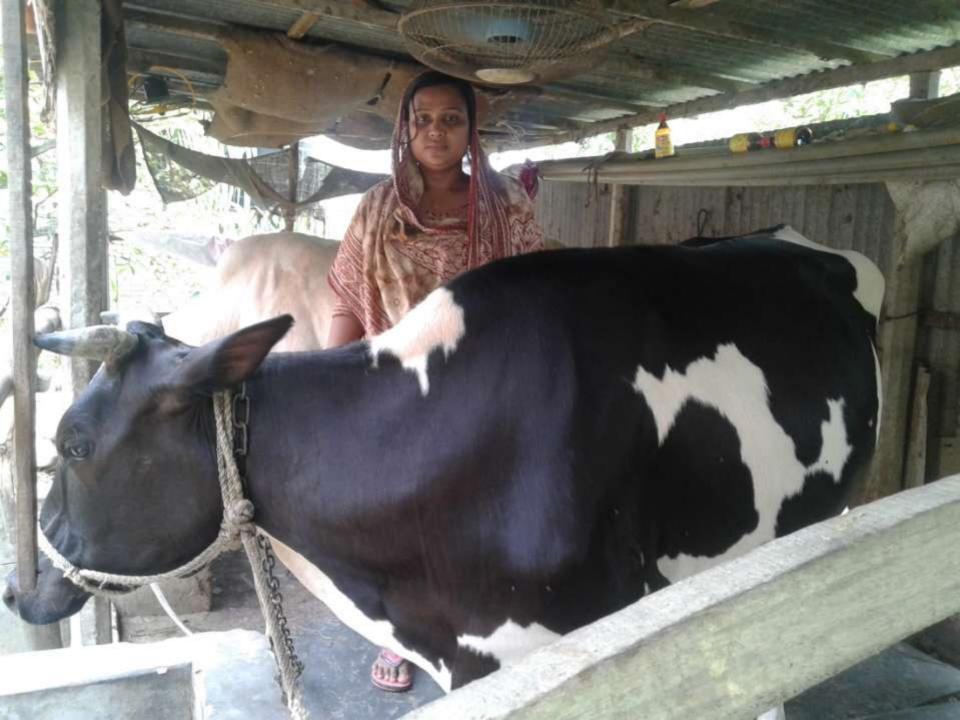

| Proposed Nobin Udyokta Business Info              |   |                                                                                                                                                                                                                                                                                                                                                                                                                                 |  |  |  |
|---------------------------------------------------|---|---------------------------------------------------------------------------------------------------------------------------------------------------------------------------------------------------------------------------------------------------------------------------------------------------------------------------------------------------------------------------------------------------------------------------------|--|--|--|
| Business Name                                     | : | NURUN NAHAR DAIRY FARM                                                                                                                                                                                                                                                                                                                                                                                                          |  |  |  |
| Location                                          | : | Salna , Gazipur                                                                                                                                                                                                                                                                                                                                                                                                                 |  |  |  |
| Total Investment in BDT                           | : | BDT 3,40,000/-                                                                                                                                                                                                                                                                                                                                                                                                                  |  |  |  |
| Financing                                         | : | Self BDT 2,40,000/- (from existing business) 71%                                                                                                                                                                                                                                                                                                                                                                                |  |  |  |
|                                                   |   | Required Investment BDT 1,00,000/- (as equity) 29%                                                                                                                                                                                                                                                                                                                                                                              |  |  |  |
| Present salary/drawings from business (estimates) | : | BDT 5,000                                                                                                                                                                                                                                                                                                                                                                                                                       |  |  |  |
| Proposed Salary                                   | : | BDT 5,000                                                                                                                                                                                                                                                                                                                                                                                                                       |  |  |  |
| Size of shop                                      | : | 22 ft x 10 ft= 220 square ft                                                                                                                                                                                                                                                                                                                                                                                                    |  |  |  |
| Security of the shop                              | : | -                                                                                                                                                                                                                                                                                                                                                                                                                               |  |  |  |
| Implementation                                    |   | <ul> <li>The business is planned to be scaled up by investment in existing goods like; Cow,Culf.</li> <li>Average % gain on sales.</li> <li>The business is operating by entrepreneur. Existing no employee.</li> <li>After getting equity fund no employee will be appointed.</li> <li>Entrepreneur is owner of the shop.</li> <li>Collects goods from Chowrasta,Gazipur.</li> <li>Agreed grace period is 3 months.</li> </ul> |  |  |  |