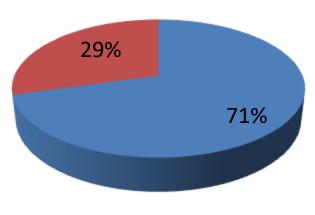

| Proposed Nobin Udyokta Business Info              |   |                                                                                                                                                                                                                                                                                                                                                                                                                                 |  |  |  |
|---------------------------------------------------|---|---------------------------------------------------------------------------------------------------------------------------------------------------------------------------------------------------------------------------------------------------------------------------------------------------------------------------------------------------------------------------------------------------------------------------------|--|--|--|
| Business Name                                     | : | NURUN NAHAR DAIRY FARM                                                                                                                                                                                                                                                                                                                                                                                                          |  |  |  |
| Location                                          | : | Salna , Gazipur                                                                                                                                                                                                                                                                                                                                                                                                                 |  |  |  |
| Total Investment in BDT                           | : | BDT 3,40,000/-                                                                                                                                                                                                                                                                                                                                                                                                                  |  |  |  |
| Financing                                         | : | Self BDT 2,40,000/- (from existing business) 71%                                                                                                                                                                                                                                                                                                                                                                                |  |  |  |
|                                                   |   | Required Investment BDT 1,00,000/- (as equity) 29%                                                                                                                                                                                                                                                                                                                                                                              |  |  |  |
| Present salary/drawings from business (estimates) | : | BDT 5,000                                                                                                                                                                                                                                                                                                                                                                                                                       |  |  |  |
| Proposed Salary                                   | : | BDT 5,000                                                                                                                                                                                                                                                                                                                                                                                                                       |  |  |  |
| Size of shop                                      | : | 22 ft x 10 ft= 220 square ft                                                                                                                                                                                                                                                                                                                                                                                                    |  |  |  |
| Security of the shop                              | : | -                                                                                                                                                                                                                                                                                                                                                                                                                               |  |  |  |
| Implementation                                    |   | <ul> <li>The business is planned to be scaled up by investment in existing goods like; Cow,Culf.</li> <li>Average % gain on sales.</li> <li>The business is operating by entrepreneur. Existing no employee.</li> <li>After getting equity fund no employee will be appointed.</li> <li>Entrepreneur is owner of the shop.</li> <li>Collects goods from Chowrasta,Gazipur.</li> <li>Agreed grace period is 3 months.</li> </ul> |  |  |  |