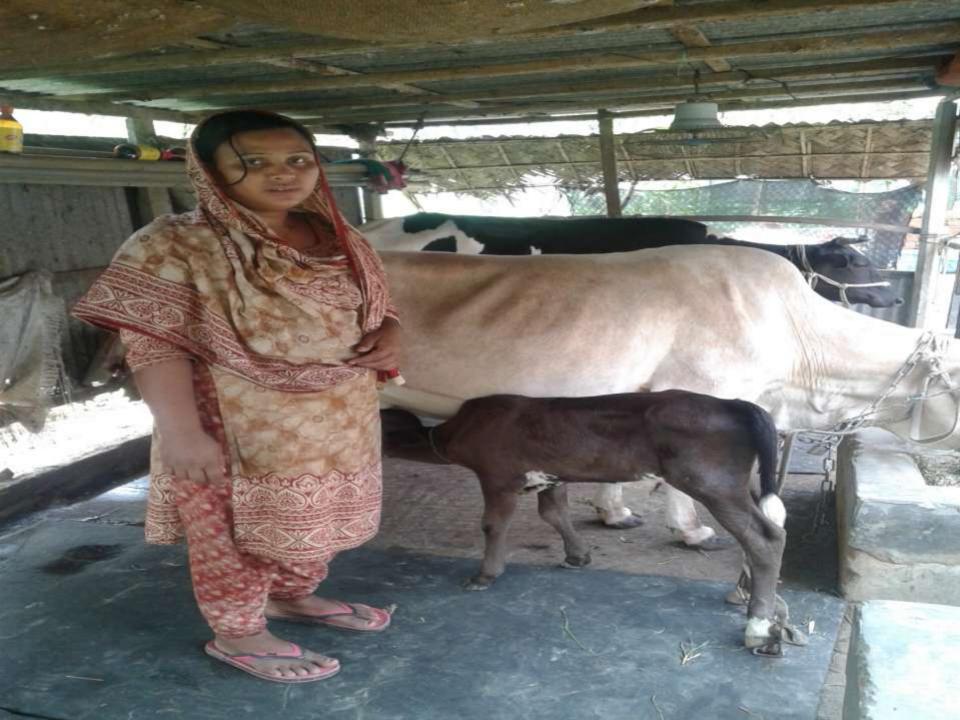

| Proposed Nobin Udyokta Business Info              |   |                                                                                                                                                                                                                                                                                                                                                                                                                                 |  |  |  |
|---------------------------------------------------|---|---------------------------------------------------------------------------------------------------------------------------------------------------------------------------------------------------------------------------------------------------------------------------------------------------------------------------------------------------------------------------------------------------------------------------------|--|--|--|
| Business Name                                     | : | NURUN NAHAR DAIRY FARM                                                                                                                                                                                                                                                                                                                                                                                                          |  |  |  |
| Location                                          | : | Salna , Gazipur                                                                                                                                                                                                                                                                                                                                                                                                                 |  |  |  |
| Total Investment in BDT                           | : | BDT 3,40,000/-                                                                                                                                                                                                                                                                                                                                                                                                                  |  |  |  |
| Financing                                         | : | Self BDT 2,40,000/- (from existing business) 71%                                                                                                                                                                                                                                                                                                                                                                                |  |  |  |
|                                                   |   | Required Investment BDT 1,00,000/- (as equity) 29%                                                                                                                                                                                                                                                                                                                                                                              |  |  |  |
| Present salary/drawings from business (estimates) | : | BDT 5,000                                                                                                                                                                                                                                                                                                                                                                                                                       |  |  |  |
| Proposed Salary                                   | : | BDT 5,000                                                                                                                                                                                                                                                                                                                                                                                                                       |  |  |  |
| Size of shop                                      | : | 22 ft x 10 ft= 220 square ft                                                                                                                                                                                                                                                                                                                                                                                                    |  |  |  |
| Security of the shop                              | : | -                                                                                                                                                                                                                                                                                                                                                                                                                               |  |  |  |
| Implementation                                    |   | <ul> <li>The business is planned to be scaled up by investment in existing goods like; Cow,Culf.</li> <li>Average % gain on sales.</li> <li>The business is operating by entrepreneur. Existing no employee.</li> <li>After getting equity fund no employee will be appointed.</li> <li>Entrepreneur is owner of the shop.</li> <li>Collects goods from Chowrasta,Gazipur.</li> <li>Agreed grace period is 3 months.</li> </ul> |  |  |  |