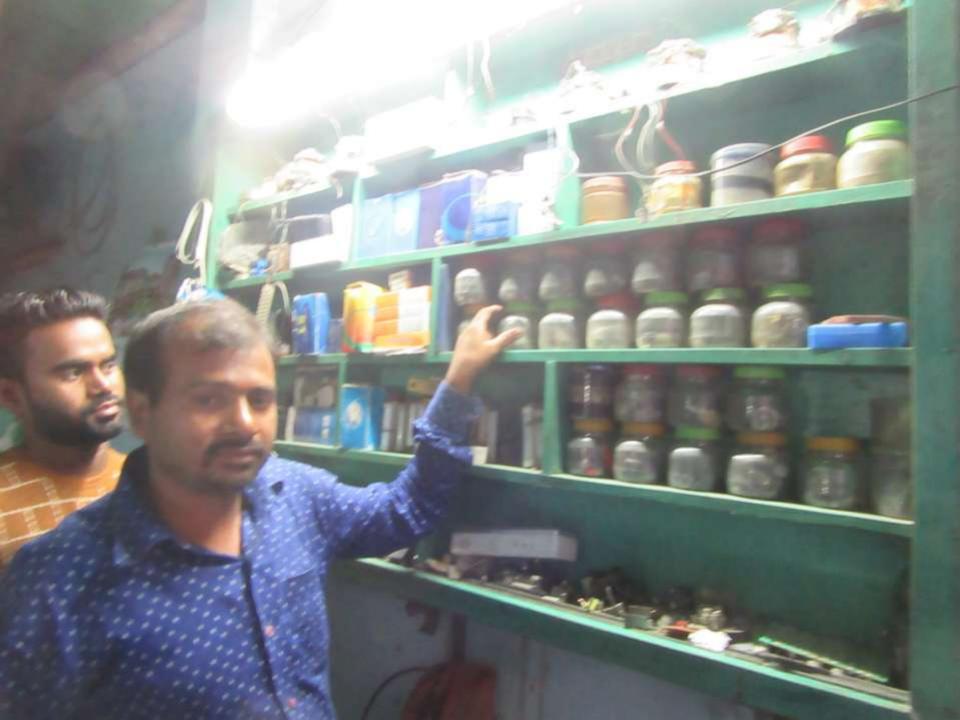

# Pictures

# Proposed Nobin Udyokta Business Info Business Name : Mou-Munni Electronics

| Location                | • | suruj Bazar , Tangail |
|-------------------------|---|-----------------------|
| Total Investment in BDT | : | BDT 110,000/-         |