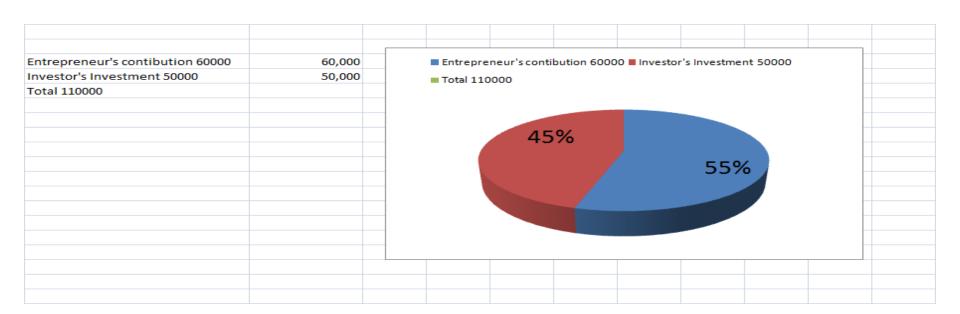

Self BDT 60,000/- (from existing business 55%

Required Investment BDT 50,000/- (as equity) 45%

■The business is planned to be scaled up by investment in existing goods

■The business is operating by entrepreneur. Existing 1employee.

| Investment Breakdown |          |          |                |  |  |
|----------------------|----------|----------|----------------|--|--|
| Investment Breakdown |          |          |                |  |  |
| Particulars          | Existing | Proposed | Proposed Total |  |  |
| Electric Parts       | 60,000   | 0        | 60,000         |  |  |
| Telivision           | 0        | 50,000   | 50,000         |  |  |
| Total                | 60,000   | 50,000   | 110,000        |  |  |