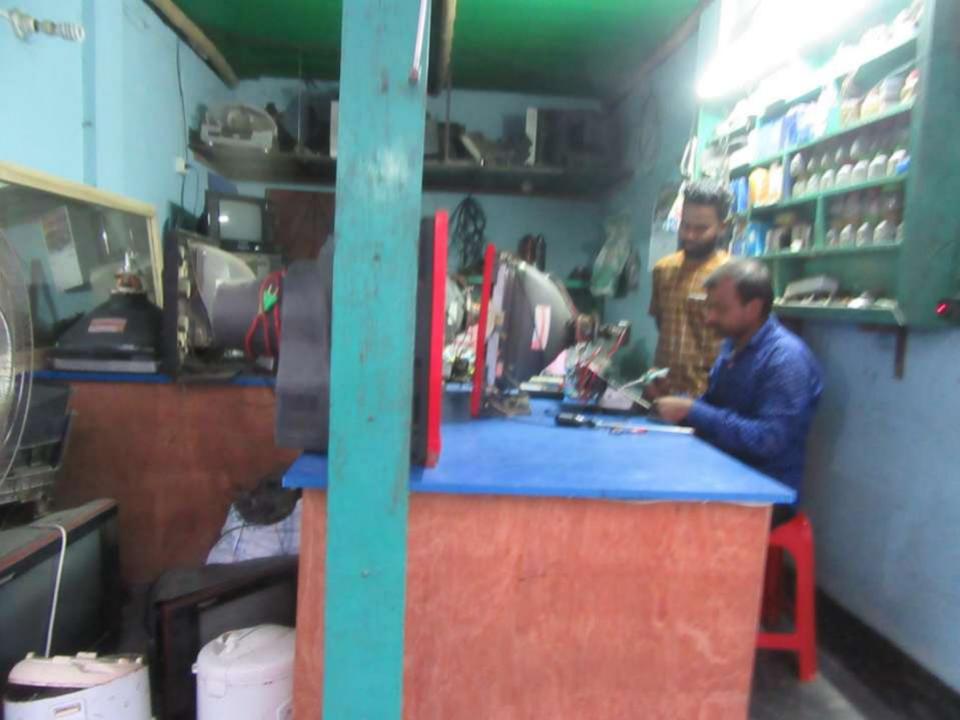

Self BDT 60,000/- (from existing business 55%

Required Investment BDT 50,000/- (as equity) 45%

■The business is planned to be scaled up by investment in existing goods

■The business is operating by entrepreneur. Existing 1employee.

# Pictures