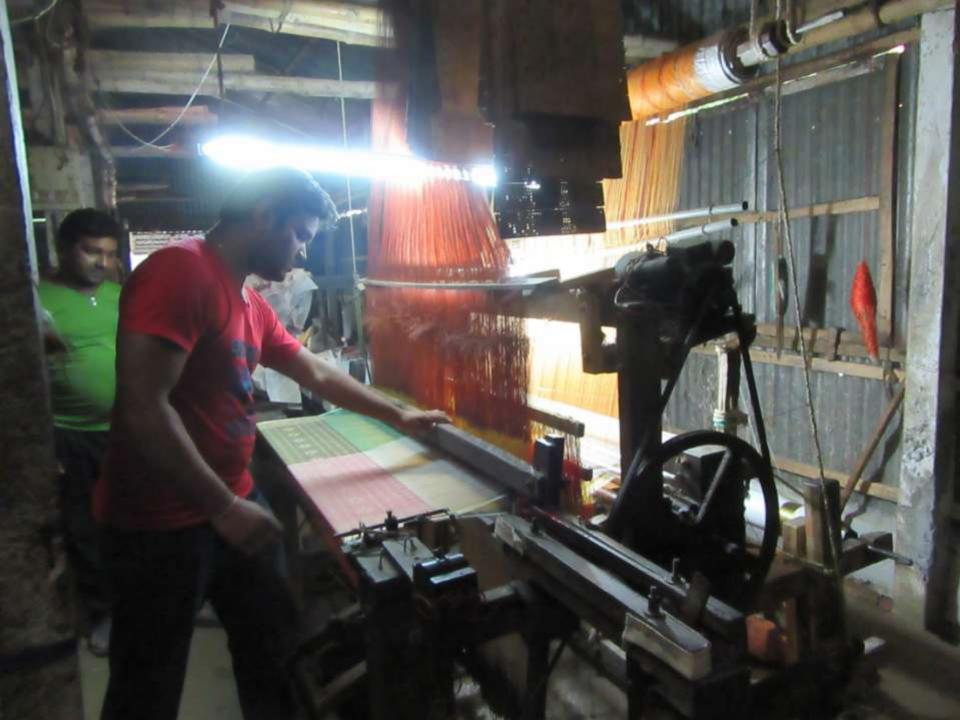

# Pictures

| Proposed Nobin Udyokta Business Info              |   |                                                                                                                                                                                                                                                                                                                                                                |  |
|---------------------------------------------------|---|----------------------------------------------------------------------------------------------------------------------------------------------------------------------------------------------------------------------------------------------------------------------------------------------------------------------------------------------------------------|--|
| Business Name                                     | : | Gonesh Textail,                                                                                                                                                                                                                                                                                                                                                |  |
| Location                                          | : | Purbo Kabila para, Tangail                                                                                                                                                                                                                                                                                                                                     |  |
| Total Investment in BDT                           | : | BDT 155,000/-                                                                                                                                                                                                                                                                                                                                                  |  |
| Financing                                         | : | Self BDT 95,000/- (from existing business) 61 %                                                                                                                                                                                                                                                                                                                |  |
|                                                   |   | Required Investment BDT 60,000/- (as equity) 39 %                                                                                                                                                                                                                                                                                                              |  |
| Present salary/drawings from business (estimates) | • | BDT 5,000                                                                                                                                                                                                                                                                                                                                                      |  |
| Proposed Salary                                   | : | BDT 5,000                                                                                                                                                                                                                                                                                                                                                      |  |
| Size of shop                                      | : | 32 ft x 15 ft= 480 square ft                                                                                                                                                                                                                                                                                                                                   |  |
| Security of the shop                              | : | -                                                                                                                                                                                                                                                                                                                                                              |  |
| Implementation                                    | : | <ul> <li>The business is planned to be scaled up by investment in existing goods like; hand Loom, Sharee, Cotton etc.</li> <li>Average 15% gain on sales.</li> <li>The business is operating by entrepreneur. Existing 2 employee.</li> <li>The shop is not rented.</li> <li>Collects goods from Tangail.</li> <li>Agreed grace period is 3 months.</li> </ul> |  |