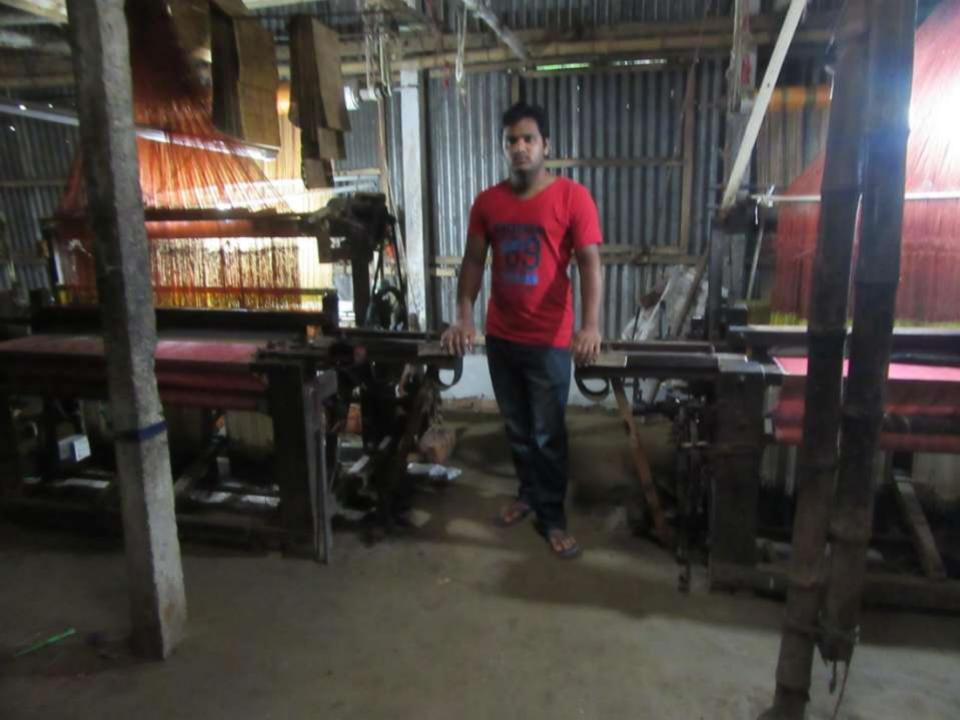

# Pictures

| Proposed Nobin Udyokta Business Info              |   |                                                                                                                                                                                                                                                                                                                                                                |  |
|---------------------------------------------------|---|----------------------------------------------------------------------------------------------------------------------------------------------------------------------------------------------------------------------------------------------------------------------------------------------------------------------------------------------------------------|--|
| Business Name                                     | : | Gonesh Textail,                                                                                                                                                                                                                                                                                                                                                |  |
| Location                                          | : | Purbo Kabila para, Tangail                                                                                                                                                                                                                                                                                                                                     |  |
| Total Investment in BDT                           | : | BDT 155,000/-                                                                                                                                                                                                                                                                                                                                                  |  |
| Financing                                         | : | Self BDT 95,000/- (from existing business) 61 %                                                                                                                                                                                                                                                                                                                |  |
|                                                   |   | Required Investment BDT 60,000/- (as equity) 39 %                                                                                                                                                                                                                                                                                                              |  |
| Present salary/drawings from business (estimates) | • | BDT 5,000                                                                                                                                                                                                                                                                                                                                                      |  |
| Proposed Salary                                   | : | BDT 5,000                                                                                                                                                                                                                                                                                                                                                      |  |
| Size of shop                                      | : | 32 ft x 15 ft= 480 square ft                                                                                                                                                                                                                                                                                                                                   |  |
| Security of the shop                              | : | -                                                                                                                                                                                                                                                                                                                                                              |  |
| Implementation                                    | : | <ul> <li>The business is planned to be scaled up by investment in existing goods like; hand Loom, Sharee, Cotton etc.</li> <li>Average 15% gain on sales.</li> <li>The business is operating by entrepreneur. Existing 2 employee.</li> <li>The shop is not rented.</li> <li>Collects goods from Tangail.</li> <li>Agreed grace period is 3 months.</li> </ul> |  |