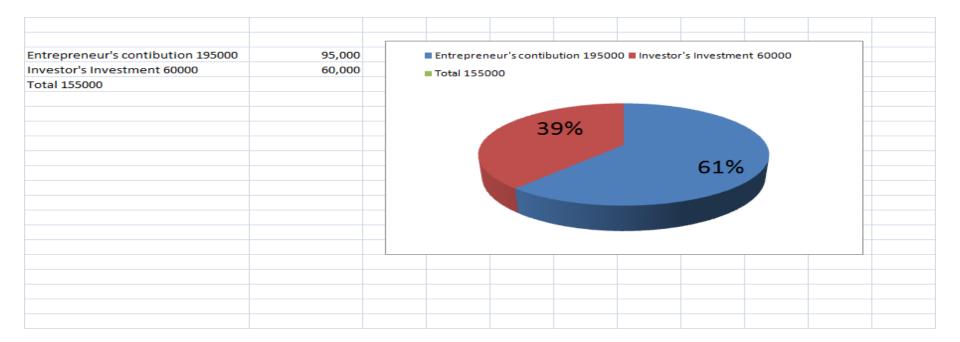

| Proposed Nobin Udyokta Business Info              |   |                                                                                                                                                                                                                                                                                                                                                                |  |
|---------------------------------------------------|---|----------------------------------------------------------------------------------------------------------------------------------------------------------------------------------------------------------------------------------------------------------------------------------------------------------------------------------------------------------------|--|
| Business Name                                     | : | Gonesh Textail,                                                                                                                                                                                                                                                                                                                                                |  |
| Location                                          | : | Purbo Kabila para, Tangail                                                                                                                                                                                                                                                                                                                                     |  |
| Total Investment in BDT                           | : | BDT 155,000/-                                                                                                                                                                                                                                                                                                                                                  |  |
| Financing                                         | : | Self BDT 95,000/- (from existing business) 61 %                                                                                                                                                                                                                                                                                                                |  |
|                                                   |   | Required Investment BDT 60,000/- (as equity) 39 %                                                                                                                                                                                                                                                                                                              |  |
| Present salary/drawings from business (estimates) | • | BDT 5,000                                                                                                                                                                                                                                                                                                                                                      |  |
| Proposed Salary                                   | : | BDT 5,000                                                                                                                                                                                                                                                                                                                                                      |  |
| Size of shop                                      | : | 32 ft x 15 ft= 480 square ft                                                                                                                                                                                                                                                                                                                                   |  |
| Security of the shop                              | : | -                                                                                                                                                                                                                                                                                                                                                              |  |
| Implementation                                    | : | <ul> <li>The business is planned to be scaled up by investment in existing goods like; hand Loom, Sharee, Cotton etc.</li> <li>Average 15% gain on sales.</li> <li>The business is operating by entrepreneur. Existing 2 employee.</li> <li>The shop is not rented.</li> <li>Collects goods from Tangail.</li> <li>Agreed grace period is 3 months.</li> </ul> |  |