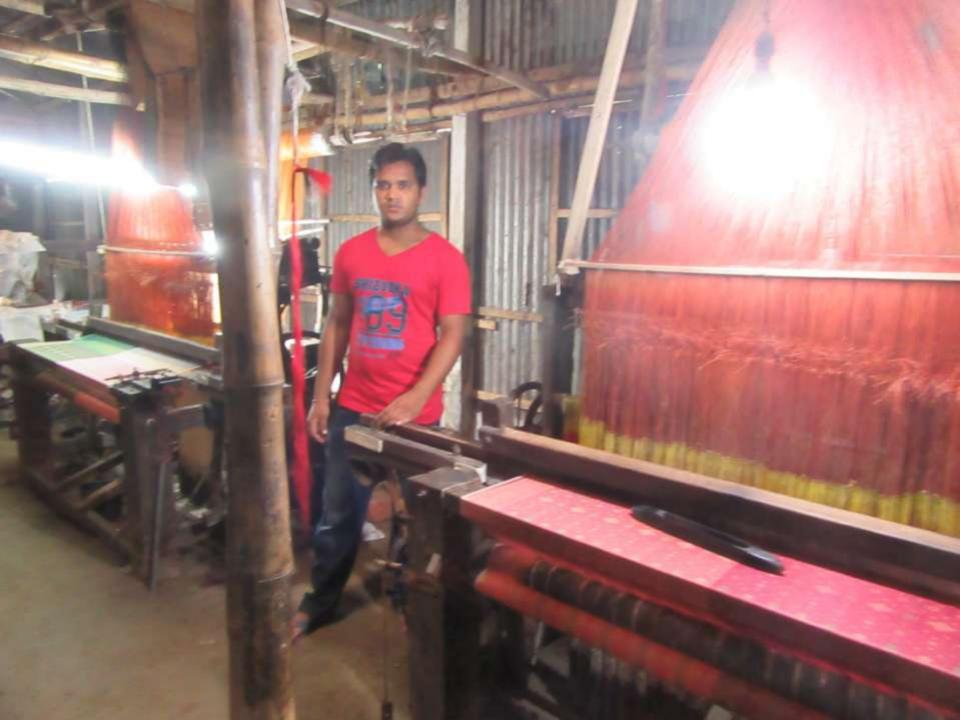

# Pictures

| Proposed Nobin Udyokta Business Info              |   |                                                                                                                                                                                                                                                                                                                                                                |  |
|---------------------------------------------------|---|----------------------------------------------------------------------------------------------------------------------------------------------------------------------------------------------------------------------------------------------------------------------------------------------------------------------------------------------------------------|--|
| Business Name                                     | : | Gonesh Textail,                                                                                                                                                                                                                                                                                                                                                |  |
| Location                                          | : | Purbo Kabila para, Tangail                                                                                                                                                                                                                                                                                                                                     |  |
| Total Investment in BDT                           | : | BDT 155,000/-                                                                                                                                                                                                                                                                                                                                                  |  |
| Financing                                         | : | Self BDT 95,000/- (from existing business) 61 %                                                                                                                                                                                                                                                                                                                |  |
|                                                   |   | Required Investment BDT 60,000/- (as equity) 39 %                                                                                                                                                                                                                                                                                                              |  |
| Present salary/drawings from business (estimates) | • | BDT 5,000                                                                                                                                                                                                                                                                                                                                                      |  |
| Proposed Salary                                   | : | BDT 5,000                                                                                                                                                                                                                                                                                                                                                      |  |
| Size of shop                                      | : | 32 ft x 15 ft= 480 square ft                                                                                                                                                                                                                                                                                                                                   |  |
| Security of the shop                              | : | -                                                                                                                                                                                                                                                                                                                                                              |  |
| Implementation                                    | : | <ul> <li>The business is planned to be scaled up by investment in existing goods like; hand Loom, Sharee, Cotton etc.</li> <li>Average 15% gain on sales.</li> <li>The business is operating by entrepreneur. Existing 2 employee.</li> <li>The shop is not rented.</li> <li>Collects goods from Tangail.</li> <li>Agreed grace period is 3 months.</li> </ul> |  |