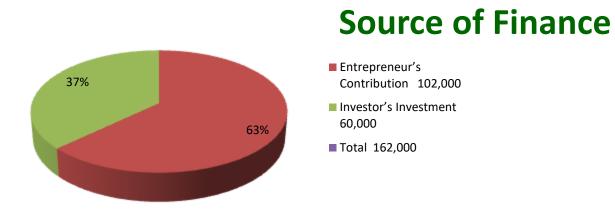

#### **Proposed Nobin Udyokta Business Info**

|                                                   | 1 Toposca Itobili Gayotta Basiliess illio |                                                                                                                                                                                                                                                                                                                                                                                  |  |  |
|---------------------------------------------------|-------------------------------------------|----------------------------------------------------------------------------------------------------------------------------------------------------------------------------------------------------------------------------------------------------------------------------------------------------------------------------------------------------------------------------------|--|--|
| Business Name                                     | :                                         | R,K,MOBILE SERVISING                                                                                                                                                                                                                                                                                                                                                             |  |  |
| Location                                          | :                                         | Shabothpur bazar school market nagourpur, Tangail                                                                                                                                                                                                                                                                                                                                |  |  |
| Total Investment in BDT                           | :                                         | BDT 162,000/-                                                                                                                                                                                                                                                                                                                                                                    |  |  |
| Financing                                         | :                                         | Self BDT 102,000/- (from existing business 63%                                                                                                                                                                                                                                                                                                                                   |  |  |
|                                                   |                                           | Required Investment BDT 60,000/- (as equity) 37%                                                                                                                                                                                                                                                                                                                                 |  |  |
| Present salary/drawings from business (estimates) | :                                         | BDT 5,000                                                                                                                                                                                                                                                                                                                                                                        |  |  |
| Proposed Salary                                   | :                                         | BDT 5,000                                                                                                                                                                                                                                                                                                                                                                        |  |  |
| Size of shop                                      | :                                         | 10 ft x 9 ft= 90ssquare ft                                                                                                                                                                                                                                                                                                                                                       |  |  |
| Security of the shop                              | :                                         | -                                                                                                                                                                                                                                                                                                                                                                                |  |  |
| Implementation                                    | :                                         | <ul> <li>The business is planned to be scaled up by investment in existing goods like; chargar,batari ,balps,tar,headphone,holdar, multiplag,glasspaper,mycrophone etc.</li> <li>The business is operating by entrepreneur. Existing no employee.</li> <li>The shop is owns.</li> <li>Collects goods from nagourpur tangail</li> <li>Agreed grace period is 3 months.</li> </ul> |  |  |