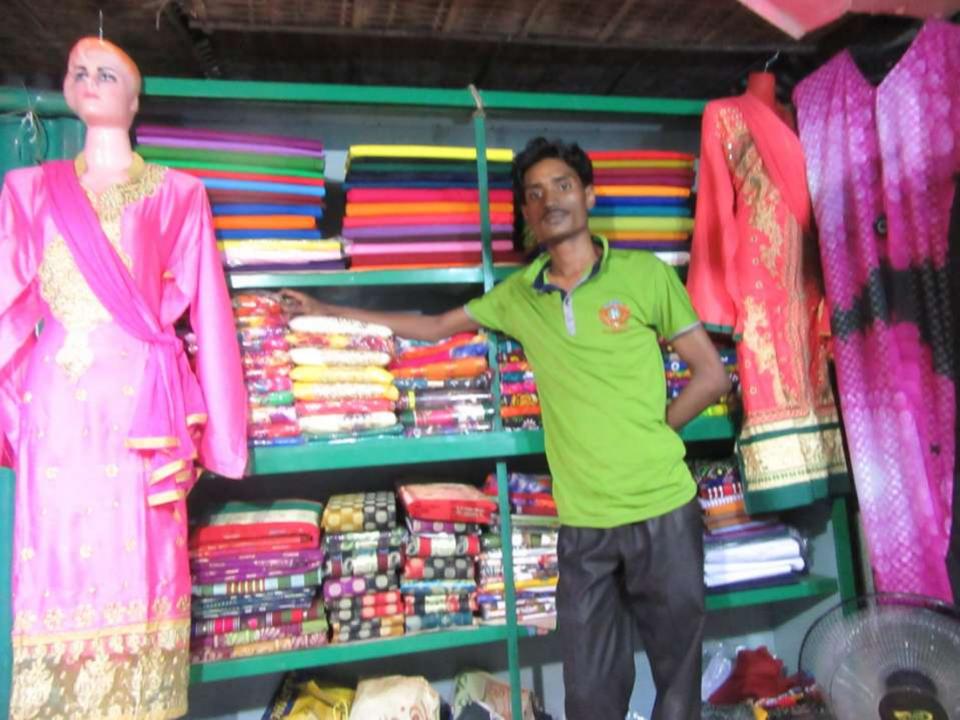

# Pictures

#### **Proposed Nobin Udyokta Business Info**

| Business Name                                     | : | DIPA TAILORS                                                                                                                                                                                                                                                                                                                                         |
|---------------------------------------------------|---|------------------------------------------------------------------------------------------------------------------------------------------------------------------------------------------------------------------------------------------------------------------------------------------------------------------------------------------------------|
| Location                                          | : | chowdhuary danga nagourpur, Tangail                                                                                                                                                                                                                                                                                                                  |
| Total Investment in BDT                           | : | BDT 132,000/-                                                                                                                                                                                                                                                                                                                                        |
| Financing                                         | : | Self BDT 82,000/- (from existing business 68% Required Investment BDT 50,000/- (as equity) 32%                                                                                                                                                                                                                                                       |
| Present salary/drawings from business (estimates) | : | BDT 5,000                                                                                                                                                                                                                                                                                                                                            |
| Proposed Salary                                   | : | BDT 5,000                                                                                                                                                                                                                                                                                                                                            |
| Size of shop                                      | : | 10 ft x 8 ft= 80ssquare ft                                                                                                                                                                                                                                                                                                                           |
| Security of the shop                              | : | -                                                                                                                                                                                                                                                                                                                                                    |
| Implementation                                    | : | <ul> <li>The business is planned to be scaled up by investment in existing goods like; popline ,print vowel share shart , pants gamcha three pice etc.</li> <li>The business is operating by entrepreneur. Existing 1employee.</li> <li>The shop is owns.</li> <li>Collects goods from korotia.</li> <li>Agreed grace period is 3 months.</li> </ul> |