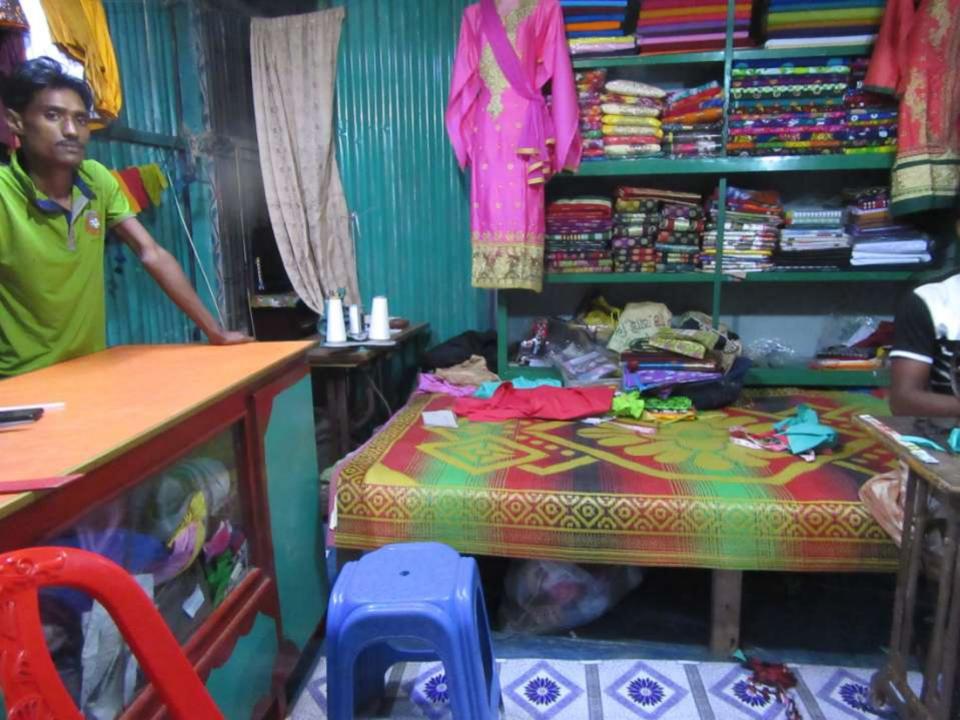

# Pictures

#### **Proposed Nobin Udyokta Business Info**

| Business Name                                     | : | DIPA TAILORS                                                                                                                                                                                                                                                                                                                                         |
|---------------------------------------------------|---|------------------------------------------------------------------------------------------------------------------------------------------------------------------------------------------------------------------------------------------------------------------------------------------------------------------------------------------------------|
| Location                                          | : | chowdhuary danga nagourpur, Tangail                                                                                                                                                                                                                                                                                                                  |
| Total Investment in BDT                           | : | BDT 132,000/-                                                                                                                                                                                                                                                                                                                                        |
| Financing                                         | : | Self BDT 82,000/- (from existing business 68% Required Investment BDT 50,000/- (as equity) 32%                                                                                                                                                                                                                                                       |
| Present salary/drawings from business (estimates) | : | BDT 5,000                                                                                                                                                                                                                                                                                                                                            |
| Proposed Salary                                   | : | BDT 5,000                                                                                                                                                                                                                                                                                                                                            |
| Size of shop                                      | : | 10 ft x 8 ft= 80ssquare ft                                                                                                                                                                                                                                                                                                                           |
| Security of the shop                              | : | -                                                                                                                                                                                                                                                                                                                                                    |
| Implementation                                    | : | <ul> <li>The business is planned to be scaled up by investment in existing goods like; popline ,print vowel share shart , pants gamcha three pice etc.</li> <li>The business is operating by entrepreneur. Existing 1employee.</li> <li>The shop is owns.</li> <li>Collects goods from korotia.</li> <li>Agreed grace period is 3 months.</li> </ul> |