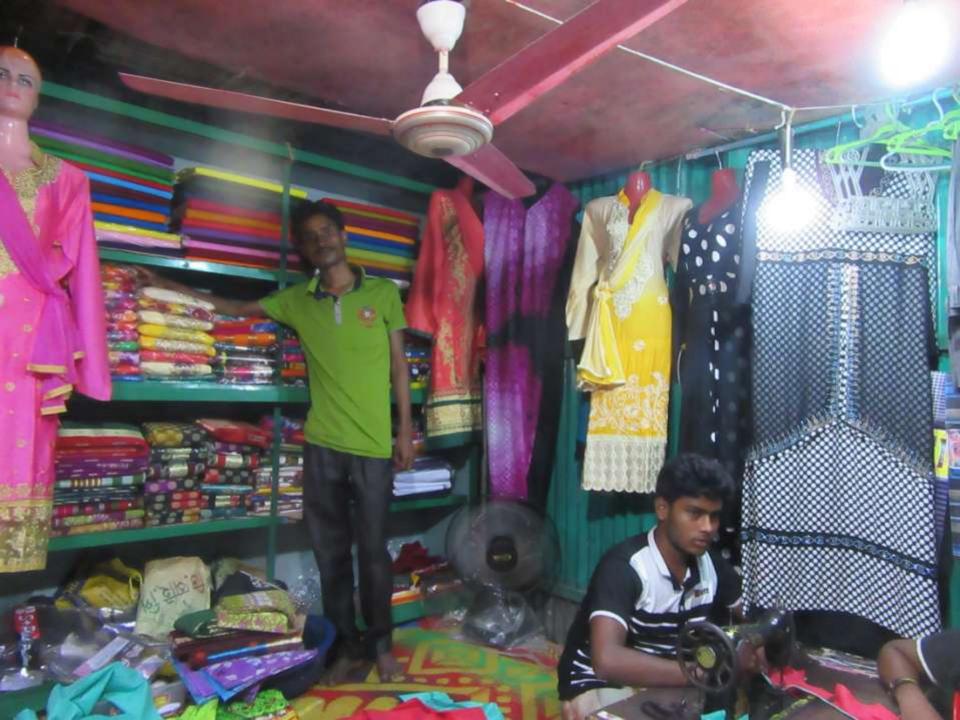

# Pictures

#### **Proposed Nobin Udyokta Business Info**

| Business Name                                     | : | DIPA TAILORS                                                                                                                                                                                                                                                                                                                                         |
|---------------------------------------------------|---|------------------------------------------------------------------------------------------------------------------------------------------------------------------------------------------------------------------------------------------------------------------------------------------------------------------------------------------------------|
| Location                                          | : | chowdhuary danga nagourpur, Tangail                                                                                                                                                                                                                                                                                                                  |
| Total Investment in BDT                           | : | BDT 132,000/-                                                                                                                                                                                                                                                                                                                                        |
| Financing                                         | : | Self BDT 82,000/- (from existing business 68% Required Investment BDT 50,000/- (as equity) 32%                                                                                                                                                                                                                                                       |
| Present salary/drawings from business (estimates) | : | BDT 5,000                                                                                                                                                                                                                                                                                                                                            |
| Proposed Salary                                   | : | BDT 5,000                                                                                                                                                                                                                                                                                                                                            |
| Size of shop                                      | : | 10 ft x 8 ft= 80ssquare ft                                                                                                                                                                                                                                                                                                                           |
| Security of the shop                              | : | -                                                                                                                                                                                                                                                                                                                                                    |
| Implementation                                    | : | <ul> <li>The business is planned to be scaled up by investment in existing goods like; popline ,print vowel share shart , pants gamcha three pice etc.</li> <li>The business is operating by entrepreneur. Existing 1employee.</li> <li>The shop is owns.</li> <li>Collects goods from korotia.</li> <li>Agreed grace period is 3 months.</li> </ul> |