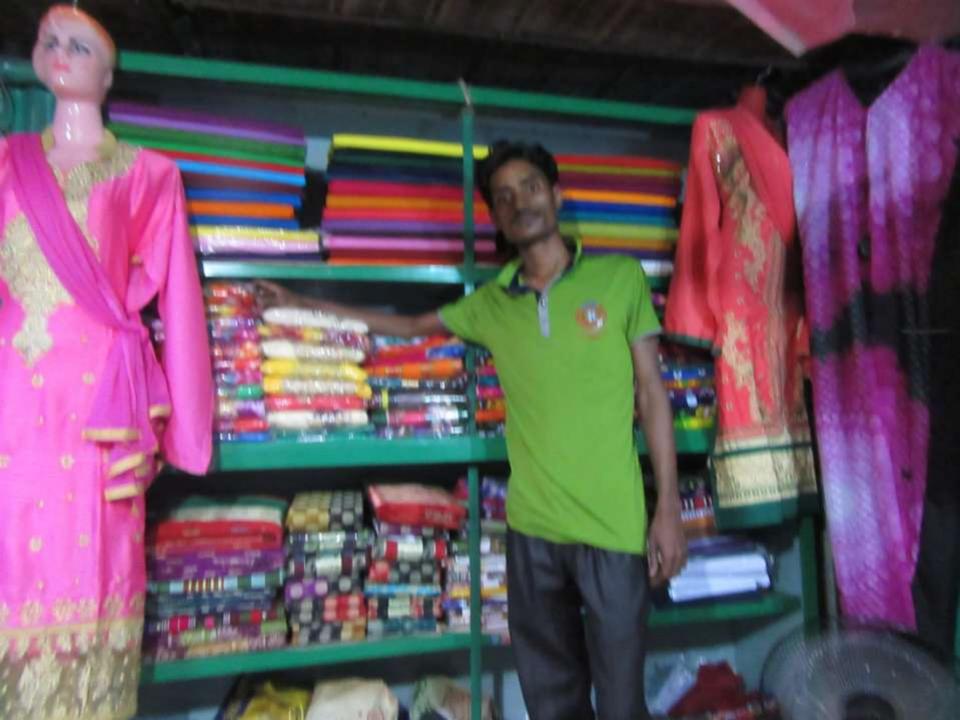

# Pictures

#### **Proposed Nobin Udyokta Business Info**

| Business Name                                     | : | DIPA TAILORS                                                                                                                                                                                                                                                                                                                                         |
|---------------------------------------------------|---|------------------------------------------------------------------------------------------------------------------------------------------------------------------------------------------------------------------------------------------------------------------------------------------------------------------------------------------------------|
| Location                                          | : | chowdhuary danga nagourpur, Tangail                                                                                                                                                                                                                                                                                                                  |
| Total Investment in BDT                           | : | BDT 132,000/-                                                                                                                                                                                                                                                                                                                                        |
| Financing                                         | : | Self BDT 82,000/- (from existing business 68% Required Investment BDT 50,000/- (as equity) 32%                                                                                                                                                                                                                                                       |
| Present salary/drawings from business (estimates) | : | BDT 5,000                                                                                                                                                                                                                                                                                                                                            |
| Proposed Salary                                   | : | BDT 5,000                                                                                                                                                                                                                                                                                                                                            |
| Size of shop                                      | : | 10 ft x 8 ft= 80ssquare ft                                                                                                                                                                                                                                                                                                                           |
| Security of the shop                              | : | -                                                                                                                                                                                                                                                                                                                                                    |
| Implementation                                    | : | <ul> <li>The business is planned to be scaled up by investment in existing goods like; popline ,print vowel share shart , pants gamcha three pice etc.</li> <li>The business is operating by entrepreneur. Existing 1employee.</li> <li>The shop is owns.</li> <li>Collects goods from korotia.</li> <li>Agreed grace period is 3 months.</li> </ul> |