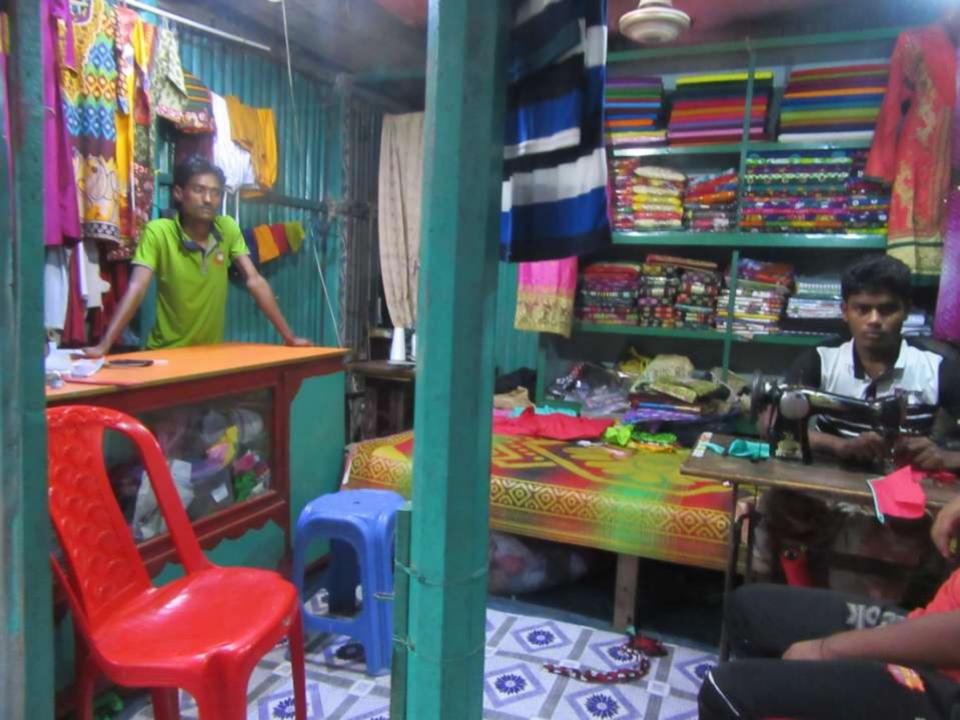

# Pictures

#### **Proposed Nobin Udyokta Business Info**

| Business Name                                     | : | DIPA TAILORS                                                                                                                                                                                                                                                                                                                                         |
|---------------------------------------------------|---|------------------------------------------------------------------------------------------------------------------------------------------------------------------------------------------------------------------------------------------------------------------------------------------------------------------------------------------------------|
| Location                                          | : | chowdhuary danga nagourpur, Tangail                                                                                                                                                                                                                                                                                                                  |
| Total Investment in BDT                           | : | BDT 132,000/-                                                                                                                                                                                                                                                                                                                                        |
| Financing                                         | : | Self BDT 82,000/- (from existing business 68% Required Investment BDT 50,000/- (as equity) 32%                                                                                                                                                                                                                                                       |
| Present salary/drawings from business (estimates) | : | BDT 5,000                                                                                                                                                                                                                                                                                                                                            |
| Proposed Salary                                   | : | BDT 5,000                                                                                                                                                                                                                                                                                                                                            |
| Size of shop                                      | : | 10 ft x 8 ft= 80ssquare ft                                                                                                                                                                                                                                                                                                                           |
| Security of the shop                              | : | -                                                                                                                                                                                                                                                                                                                                                    |
| Implementation                                    | : | <ul> <li>The business is planned to be scaled up by investment in existing goods like; popline ,print vowel share shart , pants gamcha three pice etc.</li> <li>The business is operating by entrepreneur. Existing 1employee.</li> <li>The shop is owns.</li> <li>Collects goods from korotia.</li> <li>Agreed grace period is 3 months.</li> </ul> |