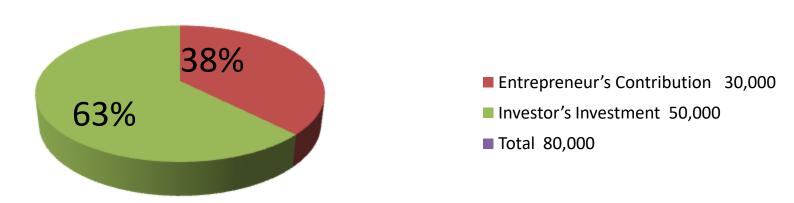

| Proposed Nobin Udyokta Business Info              |   |                                                                                                                                                                                                                                            |  |  |  |
|---------------------------------------------------|---|--------------------------------------------------------------------------------------------------------------------------------------------------------------------------------------------------------------------------------------------|--|--|--|
| Business Name                                     | : | SUMON STORE                                                                                                                                                                                                                                |  |  |  |
| Location                                          | : | Tangail                                                                                                                                                                                                                                    |  |  |  |
| Total Investment in BDT                           | : | BDT 80,000/-                                                                                                                                                                                                                               |  |  |  |
| Financing                                         | : | Self BDT 30,000/-(from existing business) 38%                                                                                                                                                                                              |  |  |  |
|                                                   |   | Required Investment BDT 50,000/-(as equity) 63%                                                                                                                                                                                            |  |  |  |
| Present salary/drawings from business (estimates) | : | BDT 5,000/-                                                                                                                                                                                                                                |  |  |  |
| Proposed Salary                                   | : | BDT 5,000/-                                                                                                                                                                                                                                |  |  |  |
| Size of shop                                      | : | 06 ft x 07 ft= 42 square ft                                                                                                                                                                                                                |  |  |  |
| Implementation                                    | : | <ul> <li>Currently run a Grocery Shop.</li> <li>Average 15% gain on sales.</li> <li>The business is operating by entrepreneur. Existing no employee.</li> <li>Collects goods from Gagorchor bazar.</li> <li>The shop is rented.</li> </ul> |  |  |  |

| Investment     | Breakdown |
|----------------|-----------|
| IIIvestillelit | DIEGRUUWI |

| Existing    |      |            |              |      |            | Proposed     |                |
|-------------|------|------------|--------------|------|------------|--------------|----------------|
| Particulars | Qty. | Unit Price | Amount (BDT) | Qty. | Unit Price | Amount (BDT) | Proposed Total |
|             |      |            |              |      |            |              |                |
| Rice        | 4    | 2,250      | 9,000        | 2    | 2,250      | 4,500        | 13,500         |
| Salt        | 10   | 25         | 250          |      |            | 0            | 250            |
| Soft Drink  | 145  | 35         | 5,075        | 200  | 35         | 7,000        | 12,075         |
| Soap        | 55   | 35         | 1,925        |      |            | 0            | 1,925          |
| Suger       | 50   | 42         | 2,100        |      |            | 0            | 2,100          |
| flour       | 1    | 3,200      | 3,200        | 5    | 3,200      | 16,000       | 19,200         |
| dal         | 30   | 80         | 2,400        | 2    | 4,200      | 8,400        | 10,800         |
| Others      |      |            | 6,050        |      |            | 14,100       | 20,150         |
|             | 295  | 5667       | 30,000       | 209  | 9685       | 50000        | 80000          |