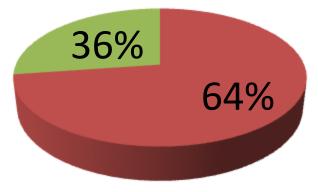

| Proposed Nobin Udyokta Business Info              |   |                                                                                                                                                                                                                                                                                                                                     |  |  |  |
|---------------------------------------------------|---|-------------------------------------------------------------------------------------------------------------------------------------------------------------------------------------------------------------------------------------------------------------------------------------------------------------------------------------|--|--|--|
| Business Name                                     | : | PAPIYA DAIRY FRAM                                                                                                                                                                                                                                                                                                                   |  |  |  |
| Location                                          | : | Singata mor                                                                                                                                                                                                                                                                                                                         |  |  |  |
| Total Investment in BDT                           | : | BDT 190,000                                                                                                                                                                                                                                                                                                                         |  |  |  |
| Financing                                         | : | Self BDT 120,000(from existing business) 64%                                                                                                                                                                                                                                                                                        |  |  |  |
|                                                   |   | Required Investment BDT 70,000(as equity) 36%                                                                                                                                                                                                                                                                                       |  |  |  |
| Present salary/drawings from business (estimates) | : | BDT 5,000 Taka.                                                                                                                                                                                                                                                                                                                     |  |  |  |
| Proposed Salary                                   | : | BDT 5,000 Taka.                                                                                                                                                                                                                                                                                                                     |  |  |  |
| Size of shop                                      | : | 15ft x 15 ft= 225 Square ft                                                                                                                                                                                                                                                                                                         |  |  |  |
| Security of the shop                              | : | 0 Taka.                                                                                                                                                                                                                                                                                                                             |  |  |  |
| Implementation                                    | : | <ul> <li>The business is planned to be scaled up by investment in existing goods like; Cow.</li> <li>Average 60% gain on sale.</li> <li>The business is operating by entrepreneur. Existing No Employee.</li> <li>The Dairy Fram is own.</li> <li>Collects goods from donbari.</li> <li>Agreed grace period is 3 months.</li> </ul> |  |  |  |