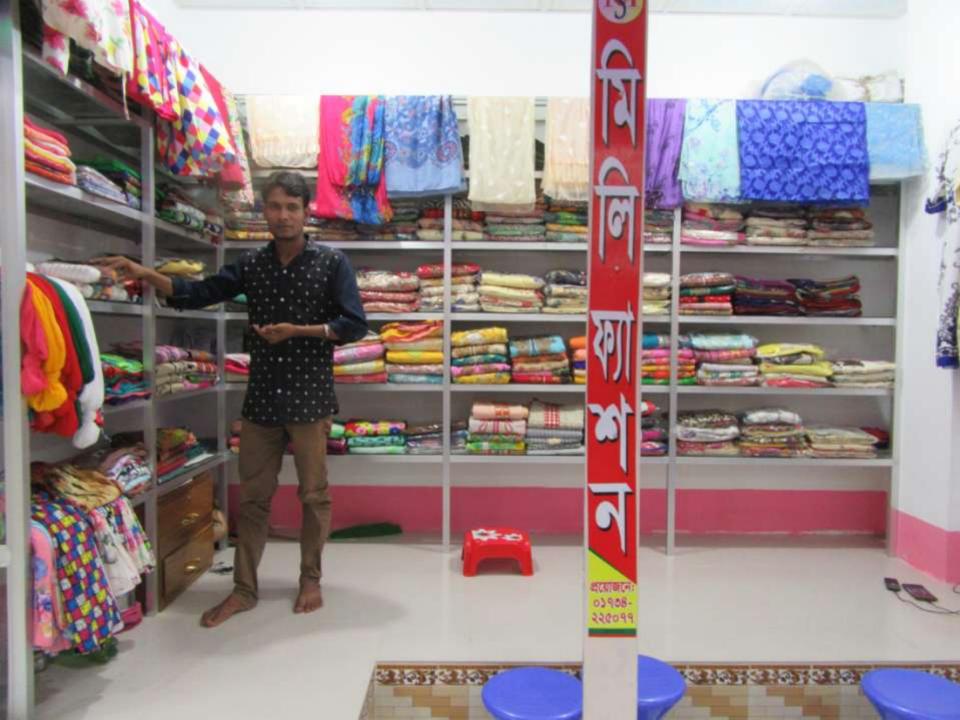

| Proposed Nobin Udyokta Business Info              |   |                                                                                                                                                                                                                                                                                                                                        |  |  |  |
|---------------------------------------------------|---|----------------------------------------------------------------------------------------------------------------------------------------------------------------------------------------------------------------------------------------------------------------------------------------------------------------------------------------|--|--|--|
| Business Name                                     | : | MILI FASHION                                                                                                                                                                                                                                                                                                                           |  |  |  |
| Location                                          | : | Donbari Bazar, donbari,Tangail.                                                                                                                                                                                                                                                                                                        |  |  |  |
| Total Investment in BDT                           | : | BDT 470,000                                                                                                                                                                                                                                                                                                                            |  |  |  |
| Financing                                         | : | Self BDT 410,000(from existing business) 87% Investors Investment BDT 60,000(as equity) 13%                                                                                                                                                                                                                                            |  |  |  |
| Present salary/drawings from business (estimates) | : | BDT 5,000 Taka.                                                                                                                                                                                                                                                                                                                        |  |  |  |
| Proposed Salary                                   | : | BDT 5,000 Taka.                                                                                                                                                                                                                                                                                                                        |  |  |  |
| Size of shop                                      | : | 10 ft x 08 ft= 80 Square ft                                                                                                                                                                                                                                                                                                            |  |  |  |
| Security of the shop                              | : | 2,50000Taka.                                                                                                                                                                                                                                                                                                                           |  |  |  |
| Implementation                                    | : | <ul> <li>The business is planned to be scaled up by investment in existing goods like; Three Pices .</li> <li>Average 20% gain on sale.</li> <li>The business is operating by entrepreneur. Existing No Employee.</li> <li>The Shop is Rented</li> <li>Collects goods from Dhaka.</li> <li>Agreed grace period is 3 months.</li> </ul> |  |  |  |