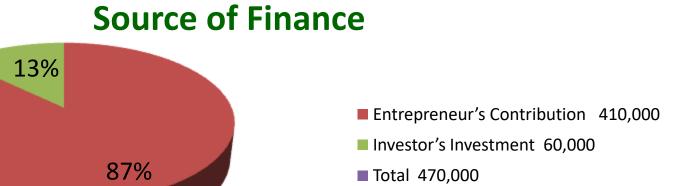

| Proposed Nobin Udyokta Business Info              |   |                                                                                                                                                                                                                                                                                                                                        |  |  |  |
|---------------------------------------------------|---|----------------------------------------------------------------------------------------------------------------------------------------------------------------------------------------------------------------------------------------------------------------------------------------------------------------------------------------|--|--|--|
| Business Name                                     | : | MILI FASHION                                                                                                                                                                                                                                                                                                                           |  |  |  |
| Location                                          | : | Donbari Bazar, donbari,Tangail.                                                                                                                                                                                                                                                                                                        |  |  |  |
| Total Investment in BDT                           | : | BDT 470,000                                                                                                                                                                                                                                                                                                                            |  |  |  |
| Financing                                         | : | Self BDT 410,000(from existing business) 87% Investors Investment BDT 60,000(as equity) 13%                                                                                                                                                                                                                                            |  |  |  |
| Present salary/drawings from business (estimates) | : | BDT 5,000 Taka.                                                                                                                                                                                                                                                                                                                        |  |  |  |
| Proposed Salary                                   | : | BDT 5,000 Taka.                                                                                                                                                                                                                                                                                                                        |  |  |  |
| Size of shop                                      | : | 10 ft x 08 ft= 80 Square ft                                                                                                                                                                                                                                                                                                            |  |  |  |
| Security of the shop                              | : | 2,50000Taka.                                                                                                                                                                                                                                                                                                                           |  |  |  |
| Implementation                                    | : | <ul> <li>The business is planned to be scaled up by investment in existing goods like; Three Pices .</li> <li>Average 20% gain on sale.</li> <li>The business is operating by entrepreneur. Existing No Employee.</li> <li>The Shop is Rented</li> <li>Collects goods from Dhaka.</li> <li>Agreed grace period is 3 months.</li> </ul> |  |  |  |