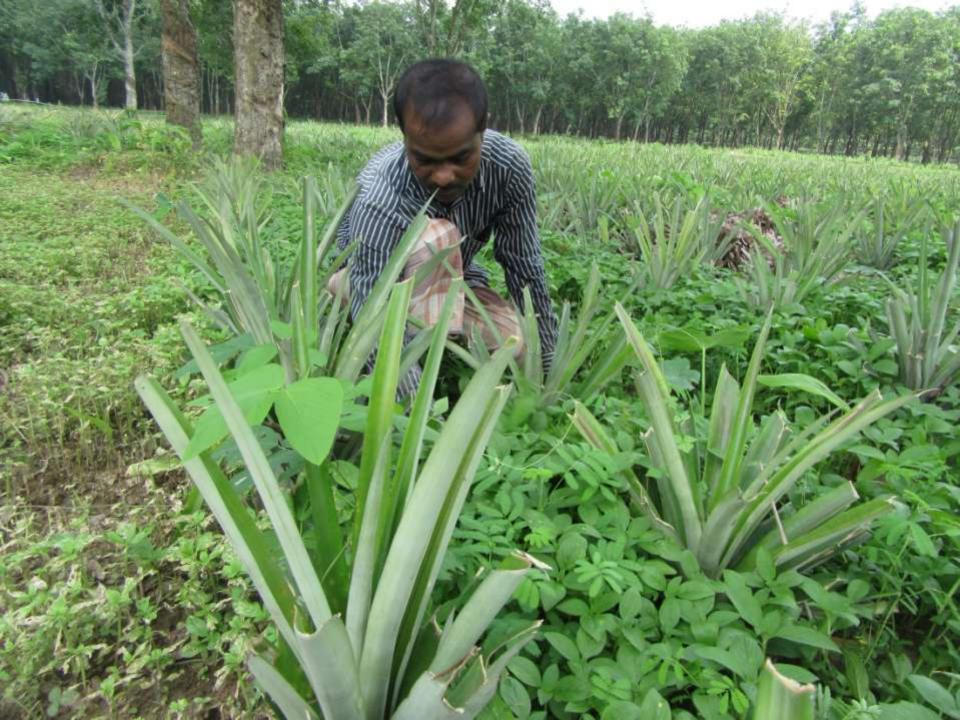

| Proposed Nobin Udyokta Business Info                 |   |                                                                                                                                                                                                                                                                                                                                           |  |  |  |
|------------------------------------------------------|---|-------------------------------------------------------------------------------------------------------------------------------------------------------------------------------------------------------------------------------------------------------------------------------------------------------------------------------------------|--|--|--|
| Business Name                                        |   | GIAS ANAROSH CHASHI                                                                                                                                                                                                                                                                                                                       |  |  |  |
| Location                                             | : | Mollabari bazzar, modupur,Tangail.                                                                                                                                                                                                                                                                                                        |  |  |  |
| Total Investment in BDT                              | : | BDT 210,000                                                                                                                                                                                                                                                                                                                               |  |  |  |
| Financing                                            | : | Self BDT 160,000(from existing business) 77%                                                                                                                                                                                                                                                                                              |  |  |  |
|                                                      |   | Required Investment BDT 50,000(as equity) 23%                                                                                                                                                                                                                                                                                             |  |  |  |
| Present salary/drawings<br>from business (estimates) | : | BDT 5,000 Taka.                                                                                                                                                                                                                                                                                                                           |  |  |  |
| Proposed Salary                                      | : | BDT 5,000 Taka.                                                                                                                                                                                                                                                                                                                           |  |  |  |
| Size of shop                                         | : | 110 sotangso                                                                                                                                                                                                                                                                                                                              |  |  |  |
| Security of the shop                                 | : | 100,000 Taka.                                                                                                                                                                                                                                                                                                                             |  |  |  |
| Implementation                                       | : | <ul> <li>The business is planned to be scaled up by investment in existing goods like; anaros.Etc</li> <li>Average 60% gain on sale.</li> <li>The business is operating by entrepreneur. Existing No Employee.</li> <li>The at anaros is Rented</li> <li>Collects goods from moupur.</li> <li>Agreed grace period is 3 months.</li> </ul> |  |  |  |

## **FAMILY PICTURE**