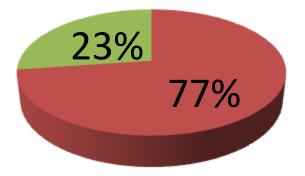

| Proposed Nobin Udyokta Business Info                 |   |                                                                                                                                                                                                                                                                                                                                           |  |  |  |
|------------------------------------------------------|---|-------------------------------------------------------------------------------------------------------------------------------------------------------------------------------------------------------------------------------------------------------------------------------------------------------------------------------------------|--|--|--|
| Business Name                                        |   | GIAS ANAROSH CHASHI                                                                                                                                                                                                                                                                                                                       |  |  |  |
| Location                                             | : | Mollabari bazzar, modupur,Tangail.                                                                                                                                                                                                                                                                                                        |  |  |  |
| Total Investment in BDT                              | : | BDT 210,000                                                                                                                                                                                                                                                                                                                               |  |  |  |
| Financing                                            | : | Self BDT 160,000(from existing business) 77%                                                                                                                                                                                                                                                                                              |  |  |  |
|                                                      |   | Required Investment BDT 50,000(as equity) 23%                                                                                                                                                                                                                                                                                             |  |  |  |
| Present salary/drawings<br>from business (estimates) | : | BDT 5,000 Taka.                                                                                                                                                                                                                                                                                                                           |  |  |  |
| Proposed Salary                                      | : | BDT 5,000 Taka.                                                                                                                                                                                                                                                                                                                           |  |  |  |
| Size of shop                                         | : | 110 sotangso                                                                                                                                                                                                                                                                                                                              |  |  |  |
| Security of the shop                                 | : | 100,000 Taka.                                                                                                                                                                                                                                                                                                                             |  |  |  |
| Implementation                                       | : | <ul> <li>The business is planned to be scaled up by investment in existing goods like; anaros.Etc</li> <li>Average 60% gain on sale.</li> <li>The business is operating by entrepreneur. Existing No Employee.</li> <li>The at anaros is Rented</li> <li>Collects goods from moupur.</li> <li>Agreed grace period is 3 months.</li> </ul> |  |  |  |