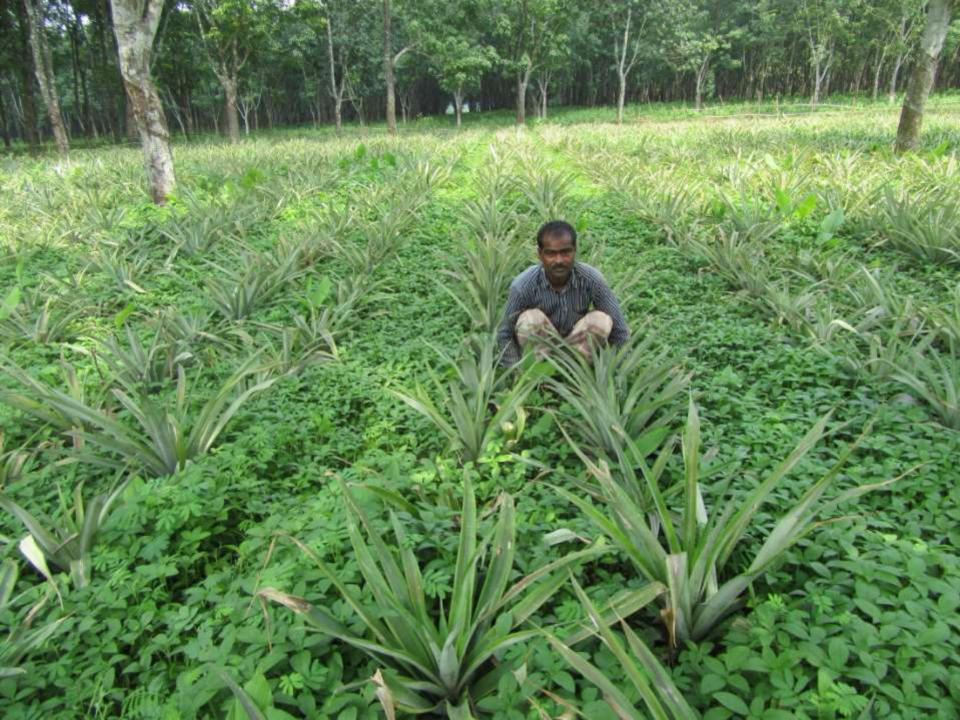

| Proposed Nobin Udyokta Business Info                 |   |                                                                                                                                                                                                                                                                                                                                           |  |  |  |
|------------------------------------------------------|---|-------------------------------------------------------------------------------------------------------------------------------------------------------------------------------------------------------------------------------------------------------------------------------------------------------------------------------------------|--|--|--|
| Business Name                                        |   | GIAS ANAROSH CHASHI                                                                                                                                                                                                                                                                                                                       |  |  |  |
| Location                                             | : | Mollabari bazzar, modupur,Tangail.                                                                                                                                                                                                                                                                                                        |  |  |  |
| Total Investment in BDT                              | : | BDT 210,000                                                                                                                                                                                                                                                                                                                               |  |  |  |
| Financing                                            | : | Self BDT 160,000(from existing business) 77%                                                                                                                                                                                                                                                                                              |  |  |  |
|                                                      |   | Required Investment BDT 50,000(as equity) 23%                                                                                                                                                                                                                                                                                             |  |  |  |
| Present salary/drawings<br>from business (estimates) | : | BDT 5,000 Taka.                                                                                                                                                                                                                                                                                                                           |  |  |  |
| Proposed Salary                                      | : | BDT 5,000 Taka.                                                                                                                                                                                                                                                                                                                           |  |  |  |
| Size of shop                                         | : | 110 sotangso                                                                                                                                                                                                                                                                                                                              |  |  |  |
| Security of the shop                                 | : | 100,000 Taka.                                                                                                                                                                                                                                                                                                                             |  |  |  |
| Implementation                                       | : | <ul> <li>The business is planned to be scaled up by investment in existing goods like; anaros.Etc</li> <li>Average 60% gain on sale.</li> <li>The business is operating by entrepreneur. Existing No Employee.</li> <li>The at anaros is Rented</li> <li>Collects goods from moupur.</li> <li>Agreed grace period is 3 months.</li> </ul> |  |  |  |

## **FAMILY PICTURE**