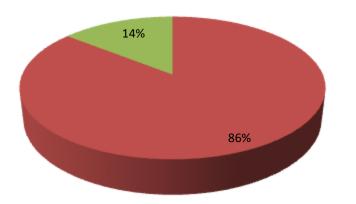

| Proposed Nobin Udyokta Business Info                 |   |                                                                                                                                                                                                                                                                         |  |  |  |  |
|------------------------------------------------------|---|-------------------------------------------------------------------------------------------------------------------------------------------------------------------------------------------------------------------------------------------------------------------------|--|--|--|--|
| Business Name                                        | : | MASUM MOTSO CHASH                                                                                                                                                                                                                                                       |  |  |  |  |
| Location                                             | : | Bathanbari , damkura                                                                                                                                                                                                                                                    |  |  |  |  |
| Total Investment in BDT                              | : | BDT 350000/=                                                                                                                                                                                                                                                            |  |  |  |  |
| Financing                                            | : | Self BDT 300,000/-(from existing business) 86%<br>Required Investment BDT 50,000/-(as equity) 14%                                                                                                                                                                       |  |  |  |  |
| Present salary/drawings<br>from business (estimates) | : | BDT 5000/-                                                                                                                                                                                                                                                              |  |  |  |  |
| Proposed Salary                                      | : | BDT 5000/-                                                                                                                                                                                                                                                              |  |  |  |  |
| Size of house                                        | : | 13 bigha                                                                                                                                                                                                                                                                |  |  |  |  |
| Security of the shop                                 | : | _                                                                                                                                                                                                                                                                       |  |  |  |  |
| Implementation                                       | : | <ul> <li>He has many kind of fish in his farm.</li> <li>After getting equity fund fish feed will be purchased.</li> <li>The business is operating by entrepreneur. Existing no employee.</li> <li>The farm is own.</li> <li>Agreed grace period is 3 months.</li> </ul> |  |  |  |  |