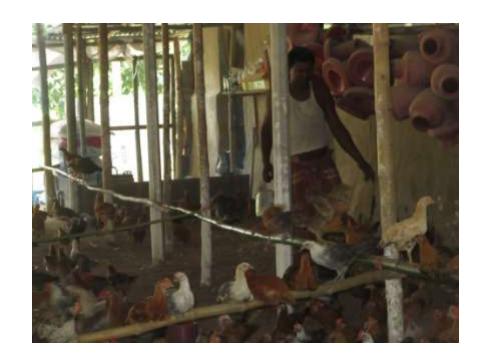

| Proposed Nobin Udyokta Business Info              |    |                                                                                                                                                                                                                                                                                                                                                                                            |  |
|---------------------------------------------------|----|--------------------------------------------------------------------------------------------------------------------------------------------------------------------------------------------------------------------------------------------------------------------------------------------------------------------------------------------------------------------------------------------|--|
| Business Name                                     | :  | JAMAL POLTE FARM                                                                                                                                                                                                                                                                                                                                                                           |  |
| Location                                          | :  | Roghunatpur, Durgapur, Puthia, Rajshahi.                                                                                                                                                                                                                                                                                                                                                   |  |
| Total Investment in BDT                           | :  | BDT 75,000/-                                                                                                                                                                                                                                                                                                                                                                               |  |
| Financing                                         | :  | Self BDT 25,000/- (from existing business) 33% Required Investment BDT 50,000(as equity) 67%                                                                                                                                                                                                                                                                                               |  |
| Present salary/drawings from business (estimates) | :  | BDT 5,000                                                                                                                                                                                                                                                                                                                                                                                  |  |
| Proposed Salary                                   | :  | BDT 5,000                                                                                                                                                                                                                                                                                                                                                                                  |  |
| Size of shop                                      | •• | 25ft x 60 ft= 1,500 square ft                                                                                                                                                                                                                                                                                                                                                              |  |
| Security of the shop                              | :  | BDT -                                                                                                                                                                                                                                                                                                                                                                                      |  |
| Implementation                                    | :  | <ul> <li>The business is planned to be scaled up by investment in existing goods like Polte .</li> <li>Average 30 % gain on sales</li> <li>The business is operating by entrepreneur. Existing no employee.</li> <li>One will be appointed after getting equity fund.</li> <li>The land is self.</li> <li>Collects goods from Bogra .</li> <li>Agreed grace period is 3 months.</li> </ul> |  |