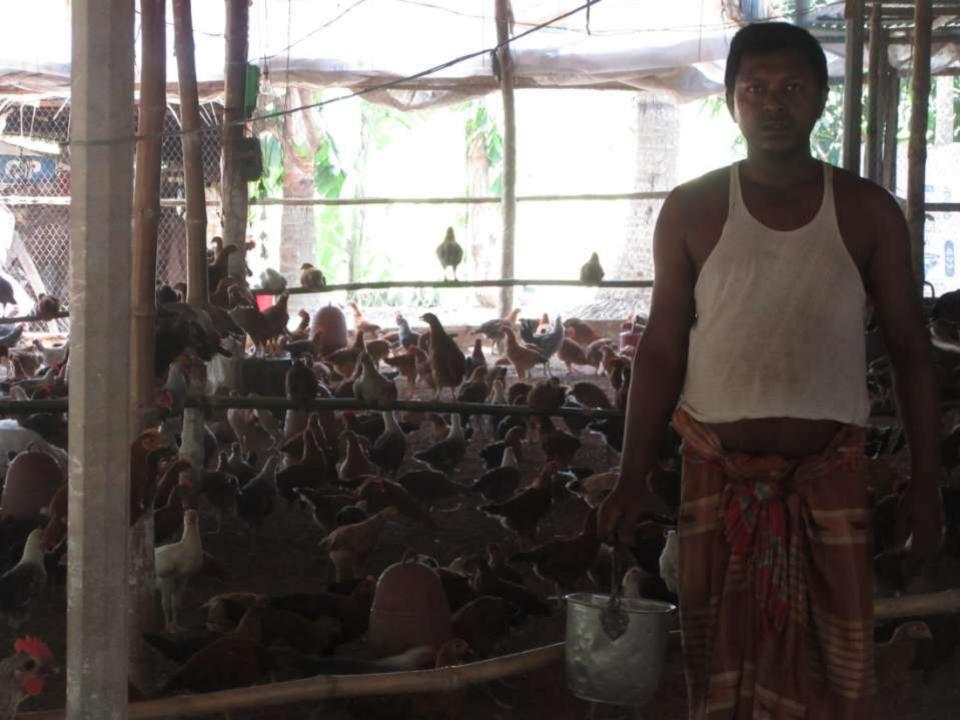

| Proposed Nobin Udyokta Business Info              |    |                                                                                                                                                                                                                                                                                                                                                                                            |  |
|---------------------------------------------------|----|--------------------------------------------------------------------------------------------------------------------------------------------------------------------------------------------------------------------------------------------------------------------------------------------------------------------------------------------------------------------------------------------|--|
| Business Name                                     | :  | JAMAL POLTE FARM                                                                                                                                                                                                                                                                                                                                                                           |  |
| Location                                          | :  | Roghunatpur, Durgapur, Puthia, Rajshahi.                                                                                                                                                                                                                                                                                                                                                   |  |
| Total Investment in BDT                           | :  | BDT 75,000/-                                                                                                                                                                                                                                                                                                                                                                               |  |
| Financing                                         | :  | Self BDT 25,000/- (from existing business) 33% Required Investment BDT 50,000(as equity) 67%                                                                                                                                                                                                                                                                                               |  |
| Present salary/drawings from business (estimates) | :  | BDT 5,000                                                                                                                                                                                                                                                                                                                                                                                  |  |
| Proposed Salary                                   | :  | BDT 5,000                                                                                                                                                                                                                                                                                                                                                                                  |  |
| Size of shop                                      | •• | 25ft x 60 ft= 1,500 square ft                                                                                                                                                                                                                                                                                                                                                              |  |
| Security of the shop                              | :  | BDT -                                                                                                                                                                                                                                                                                                                                                                                      |  |
| Implementation                                    | :  | <ul> <li>The business is planned to be scaled up by investment in existing goods like Polte .</li> <li>Average 30 % gain on sales</li> <li>The business is operating by entrepreneur. Existing no employee.</li> <li>One will be appointed after getting equity fund.</li> <li>The land is self.</li> <li>Collects goods from Bogra .</li> <li>Agreed grace period is 3 months.</li> </ul> |  |