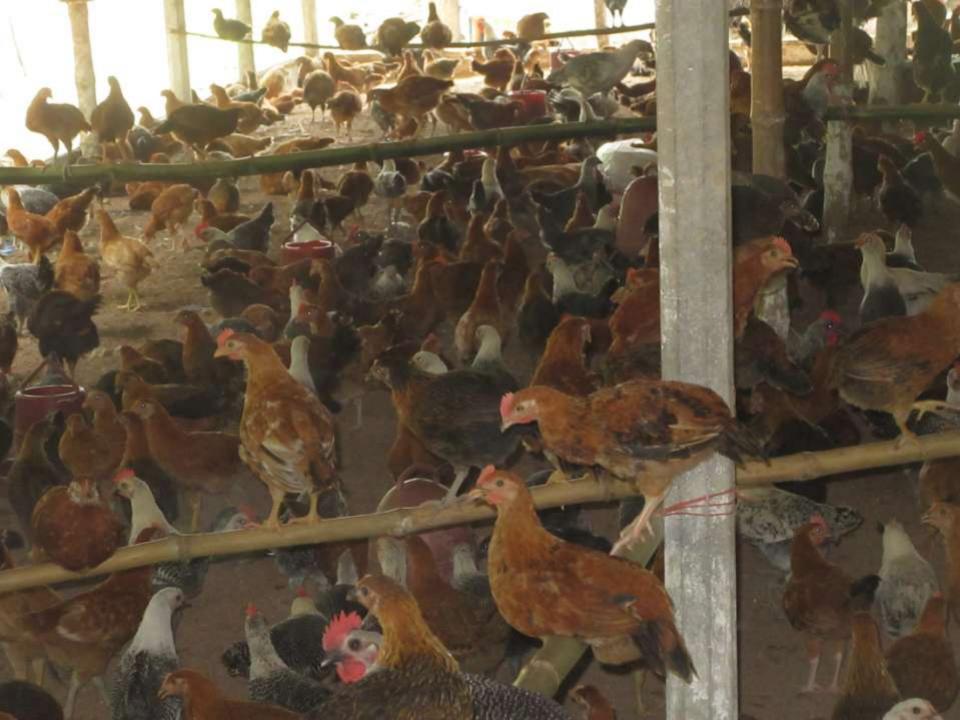

| Proposed Nobin Udyokta Business Info              |    |                                                                                                                                                                                                                                                                                                                                                                                            |  |
|---------------------------------------------------|----|--------------------------------------------------------------------------------------------------------------------------------------------------------------------------------------------------------------------------------------------------------------------------------------------------------------------------------------------------------------------------------------------|--|
| Business Name                                     | :  | JAMAL POLTE FARM                                                                                                                                                                                                                                                                                                                                                                           |  |
| Location                                          | :  | Roghunatpur, Durgapur, Puthia, Rajshahi.                                                                                                                                                                                                                                                                                                                                                   |  |
| Total Investment in BDT                           | :  | BDT 75,000/-                                                                                                                                                                                                                                                                                                                                                                               |  |
| Financing                                         | :  | Self BDT 25,000/- (from existing business) 33% Required Investment BDT 50,000(as equity) 67%                                                                                                                                                                                                                                                                                               |  |
| Present salary/drawings from business (estimates) | :  | BDT 5,000                                                                                                                                                                                                                                                                                                                                                                                  |  |
| Proposed Salary                                   | :  | BDT 5,000                                                                                                                                                                                                                                                                                                                                                                                  |  |
| Size of shop                                      | •• | 25ft x 60 ft= 1,500 square ft                                                                                                                                                                                                                                                                                                                                                              |  |
| Security of the shop                              | :  | BDT -                                                                                                                                                                                                                                                                                                                                                                                      |  |
| Implementation                                    | :  | <ul> <li>The business is planned to be scaled up by investment in existing goods like Polte .</li> <li>Average 30 % gain on sales</li> <li>The business is operating by entrepreneur. Existing no employee.</li> <li>One will be appointed after getting equity fund.</li> <li>The land is self.</li> <li>Collects goods from Bogra .</li> <li>Agreed grace period is 3 months.</li> </ul> |  |

| Investment Breakdown |          |          |                       |  |  |
|----------------------|----------|----------|-----------------------|--|--|
| Particulars          | Existing | Proposed | <b>Proposed Total</b> |  |  |
| Hen (1,000x25)       | 25,000   | -        | 25,000                |  |  |
| Hen                  | -        | 25,000   | 25,000                |  |  |
| Hen Feed             | -        | 25,000   | 25,000                |  |  |
| Total                | 25,000   | 50,000   | 75,000                |  |  |