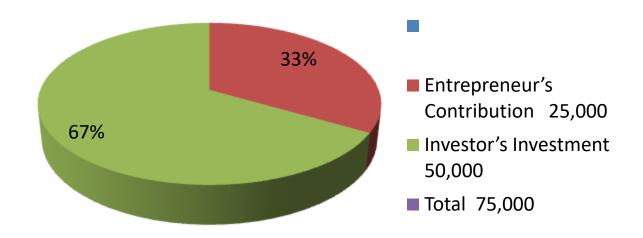

| Proposed Nobin Udyokta Business Info              |    |                                                                                                                                                                                                                                                                                                                                                                                            |  |
|---------------------------------------------------|----|--------------------------------------------------------------------------------------------------------------------------------------------------------------------------------------------------------------------------------------------------------------------------------------------------------------------------------------------------------------------------------------------|--|
| Business Name                                     | :  | JAMAL POLTE FARM                                                                                                                                                                                                                                                                                                                                                                           |  |
| Location                                          | :  | Roghunatpur, Durgapur, Puthia, Rajshahi.                                                                                                                                                                                                                                                                                                                                                   |  |
| Total Investment in BDT                           | :  | BDT 75,000/-                                                                                                                                                                                                                                                                                                                                                                               |  |
| Financing                                         | :  | Self BDT 25,000/- (from existing business) 33% Required Investment BDT 50,000(as equity) 67%                                                                                                                                                                                                                                                                                               |  |
| Present salary/drawings from business (estimates) | :  | BDT 5,000                                                                                                                                                                                                                                                                                                                                                                                  |  |
| Proposed Salary                                   | :  | BDT 5,000                                                                                                                                                                                                                                                                                                                                                                                  |  |
| Size of shop                                      | •• | 25ft x 60 ft= 1,500 square ft                                                                                                                                                                                                                                                                                                                                                              |  |
| Security of the shop                              | :  | BDT -                                                                                                                                                                                                                                                                                                                                                                                      |  |
| Implementation                                    | :  | <ul> <li>The business is planned to be scaled up by investment in existing goods like Polte .</li> <li>Average 30 % gain on sales</li> <li>The business is operating by entrepreneur. Existing no employee.</li> <li>One will be appointed after getting equity fund.</li> <li>The land is self.</li> <li>Collects goods from Bogra .</li> <li>Agreed grace period is 3 months.</li> </ul> |  |