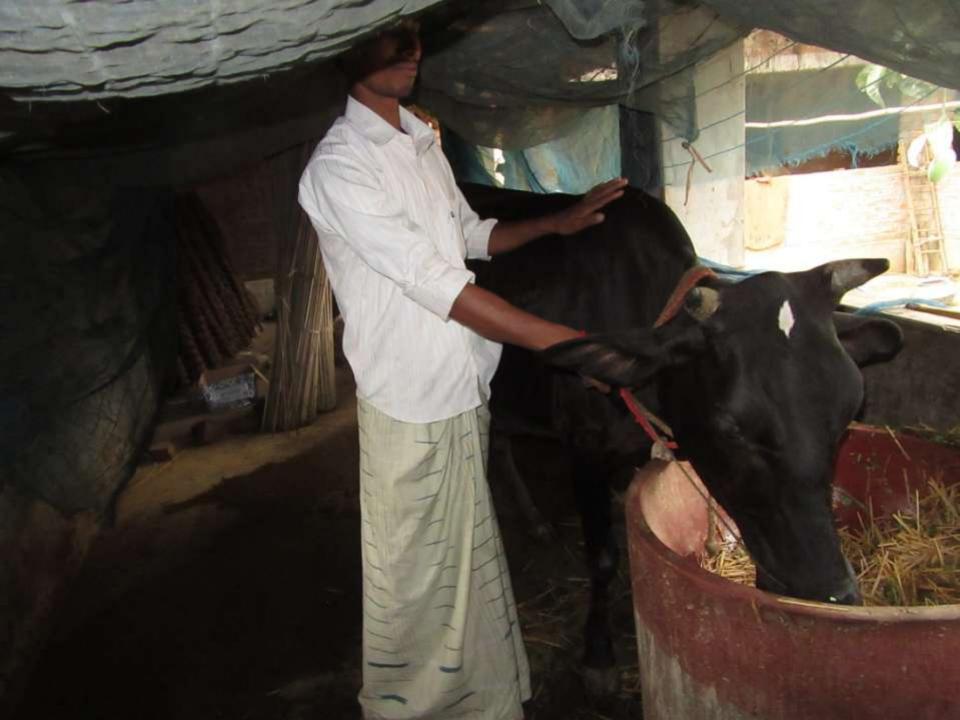

# Pictures

| Proposed Nobin Udyokta Business Info              |   |                                                                                                                                                                                                                                                                                                                                                                                                  |  |  |  |  |
|---------------------------------------------------|---|--------------------------------------------------------------------------------------------------------------------------------------------------------------------------------------------------------------------------------------------------------------------------------------------------------------------------------------------------------------------------------------------------|--|--|--|--|
| Business Name                                     | : | ORUN DAIRY FARM                                                                                                                                                                                                                                                                                                                                                                                  |  |  |  |  |
| Location                                          | : | Kharta, Jahanabad, Mohanpur, Rajshahi                                                                                                                                                                                                                                                                                                                                                            |  |  |  |  |
| Total Investment in BDT                           | : | BDT 1,70,000/-                                                                                                                                                                                                                                                                                                                                                                                   |  |  |  |  |
| Financing                                         | : | Self BDT 1,20,000/-(from existing business) 78% Required Investment BDT 50,000/-(as equity) 22%                                                                                                                                                                                                                                                                                                  |  |  |  |  |
| Present salary/drawings from business (estimates) | : | BDT 5,000/-                                                                                                                                                                                                                                                                                                                                                                                      |  |  |  |  |
| Proposed Salary                                   | : | BDT 5,000/-                                                                                                                                                                                                                                                                                                                                                                                      |  |  |  |  |
| Size of shop                                      | : | 20 ft x 15 ft= 300 Scft                                                                                                                                                                                                                                                                                                                                                                          |  |  |  |  |
| Implementation :                                  |   | <ul> <li>The business is planned to be scaled up by investment in existing; Cow item.</li> <li>Average 100% gain on sale.</li> <li>The business is operating by entrepreneur. Existing No employees. After getting equity fund no employee will be appointed.</li> <li>The shop is No Rent</li> <li>Collects goods from Cidirhat, Rajshahi.</li> <li>Agreed grace period is 3 months.</li> </ul> |  |  |  |  |