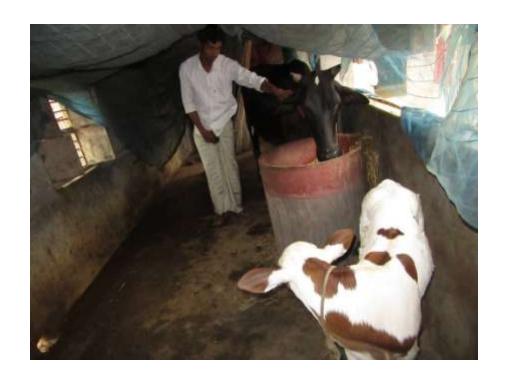

# Pictures

| Proposed Nobin Udyokta Business Info              |   |                                                                                                                                                                                                                                                                                                                                                                                                  |  |  |  |  |
|---------------------------------------------------|---|--------------------------------------------------------------------------------------------------------------------------------------------------------------------------------------------------------------------------------------------------------------------------------------------------------------------------------------------------------------------------------------------------|--|--|--|--|
| Business Name                                     | : | ORUN DAIRY FARM                                                                                                                                                                                                                                                                                                                                                                                  |  |  |  |  |
| Location                                          | : | Kharta, Jahanabad, Mohanpur, Rajshahi                                                                                                                                                                                                                                                                                                                                                            |  |  |  |  |
| Total Investment in BDT                           | : | BDT 1,70,000/-                                                                                                                                                                                                                                                                                                                                                                                   |  |  |  |  |
| Financing                                         | : | Self BDT 1,20,000/-(from existing business) 78% Required Investment BDT 50,000/-(as equity) 22%                                                                                                                                                                                                                                                                                                  |  |  |  |  |
| Present salary/drawings from business (estimates) | : | BDT 5,000/-                                                                                                                                                                                                                                                                                                                                                                                      |  |  |  |  |
| Proposed Salary                                   | : | BDT 5,000/-                                                                                                                                                                                                                                                                                                                                                                                      |  |  |  |  |
| Size of shop                                      | : | 20 ft x 15 ft= 300 Scft                                                                                                                                                                                                                                                                                                                                                                          |  |  |  |  |
| Implementation :                                  |   | <ul> <li>The business is planned to be scaled up by investment in existing; Cow item.</li> <li>Average 100% gain on sale.</li> <li>The business is operating by entrepreneur. Existing No employees. After getting equity fund no employee will be appointed.</li> <li>The shop is No Rent</li> <li>Collects goods from Cidirhat, Rajshahi.</li> <li>Agreed grace period is 3 months.</li> </ul> |  |  |  |  |