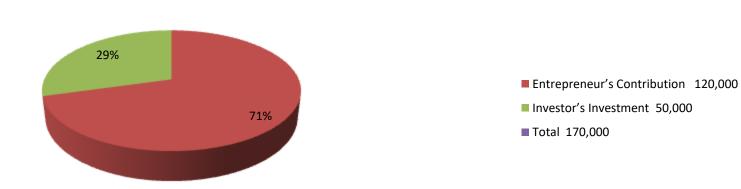

| ilivestillellt bleakuowii |      |               |                 |     |               |                 |               |  |  |
|---------------------------|------|---------------|-----------------|-----|---------------|-----------------|---------------|--|--|
| Existing                  |      |               |                 |     | Proposed      |                 |               |  |  |
| Particulars               | Qty. | Unit<br>Price | Amount<br>(BDT) | Qty | Unit<br>Price | Amount<br>(BDT) | Proposed Tota |  |  |
| Gavi goru                 | 1    | 70000         | 70,000          | 1   | 50,000        | 50,000          | 1,20,000      |  |  |
| Desi Gavi                 | 1    | 50000         | 50,000          | -   | -             | -               | 50,000        |  |  |
|                           |      |               |                 |     |               |                 |               |  |  |
|                           |      |               |                 |     |               |                 |               |  |  |
|                           |      |               |                 |     |               |                 |               |  |  |
|                           |      |               |                 |     |               |                 |               |  |  |
|                           |      |               |                 |     |               |                 |               |  |  |
|                           |      |               |                 |     |               |                 |               |  |  |
|                           |      |               |                 |     |               |                 |               |  |  |
| Total                     | 2    |               | 1,20,000        | 1   |               | 50,000          | 1,70,000      |  |  |

Investment Breakdown