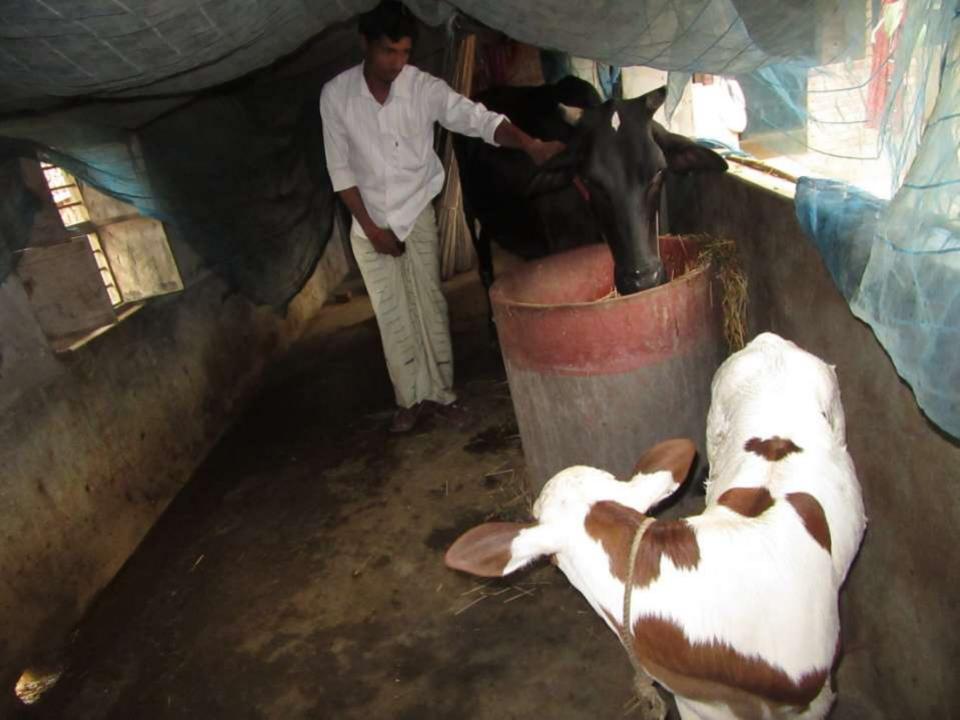

# Pictures

| Proposed Nobin Udyokta Business Info              |   |                                                                                                                                                                                                                                                                                                                                                                                                  |  |  |  |  |
|---------------------------------------------------|---|--------------------------------------------------------------------------------------------------------------------------------------------------------------------------------------------------------------------------------------------------------------------------------------------------------------------------------------------------------------------------------------------------|--|--|--|--|
| Business Name                                     | : | ORUN DAIRY FARM                                                                                                                                                                                                                                                                                                                                                                                  |  |  |  |  |
| Location                                          | : | Kharta, Jahanabad, Mohanpur, Rajshahi                                                                                                                                                                                                                                                                                                                                                            |  |  |  |  |
| Total Investment in BDT                           | : | BDT 1,70,000/-                                                                                                                                                                                                                                                                                                                                                                                   |  |  |  |  |
| Financing                                         | : | Self BDT 1,20,000/-(from existing business) 78% Required Investment BDT 50,000/-(as equity) 22%                                                                                                                                                                                                                                                                                                  |  |  |  |  |
| Present salary/drawings from business (estimates) | : | BDT 5,000/-                                                                                                                                                                                                                                                                                                                                                                                      |  |  |  |  |
| Proposed Salary                                   | : | BDT 5,000/-                                                                                                                                                                                                                                                                                                                                                                                      |  |  |  |  |
| Size of shop                                      | : | 20 ft x 15 ft= 300 Scft                                                                                                                                                                                                                                                                                                                                                                          |  |  |  |  |
| Implementation :                                  |   | <ul> <li>The business is planned to be scaled up by investment in existing; Cow item.</li> <li>Average 100% gain on sale.</li> <li>The business is operating by entrepreneur. Existing No employees. After getting equity fund no employee will be appointed.</li> <li>The shop is No Rent</li> <li>Collects goods from Cidirhat, Rajshahi.</li> <li>Agreed grace period is 3 months.</li> </ul> |  |  |  |  |