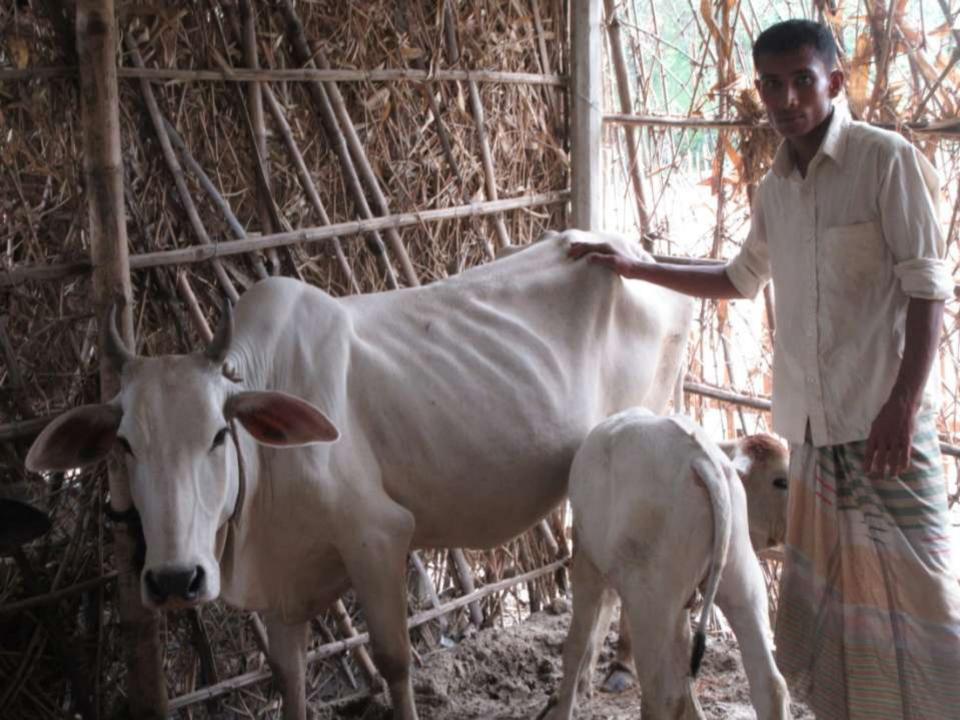

| Proposed Nobin Udyokta Business Info                 |   |                                                                                                                                                                                                                                                                               |  |  |  |
|------------------------------------------------------|---|-------------------------------------------------------------------------------------------------------------------------------------------------------------------------------------------------------------------------------------------------------------------------------|--|--|--|
| Business Name                                        | : | SHARIFA GORUR KHAMAR                                                                                                                                                                                                                                                          |  |  |  |
| Location                                             | : | PIRIJPUR, GODAGARI, RAJSHAHI                                                                                                                                                                                                                                                  |  |  |  |
| Total Investment in BDT                              | : | BDT 1,60,000                                                                                                                                                                                                                                                                  |  |  |  |
| Financing                                            | : | Self BDT 1,10,000-(from existing business) 69%<br>Required Investment BDT 50,000/-(as equity) 31%                                                                                                                                                                             |  |  |  |
| Present salary/drawings<br>from business (estimates) | : | BDT 5000/-                                                                                                                                                                                                                                                                    |  |  |  |
| Proposed Salary                                      | : | 5000/=                                                                                                                                                                                                                                                                        |  |  |  |
| Size of shop                                         | : | 15 ft x 10ft= 150 square ft                                                                                                                                                                                                                                                   |  |  |  |
| Security of the shop                                 | : | -                                                                                                                                                                                                                                                                             |  |  |  |
| Implementation                                       | : | <ul> <li>The business is planned to be scaled up by investment in existing goods like; cow.</li> <li>The business is operating by entrepreneur. Existing no employees.</li> <li>Avarage gain</li> <li>The farm is owned.</li> <li>Agreed grace period is 3 months.</li> </ul> |  |  |  |

| Existing Business (BDT)           |         |           |        |  |  |
|-----------------------------------|---------|-----------|--------|--|--|
| Particular                        | monthly | 3 Monthly | Yearly |  |  |
| Revenue (sales)                   |         |           |        |  |  |
| Cow sales                         |         | 146000    | 584000 |  |  |
| Total Sales (A)                   |         | 146000    | 584000 |  |  |
| Less. Variable Expense            |         |           |        |  |  |
| Cow sales                         |         | 110000    | 440000 |  |  |
| Total variable Expense (B)        |         | 110000    | 440000 |  |  |
| Contribution Margin (CM) [C=(A-B) |         | 36000     | 144000 |  |  |
| Less. Fixed Expense               |         |           |        |  |  |
| Rent                              |         |           | 0      |  |  |
| Electricity Bill                  | 200     | 600       | 2400   |  |  |
| Mobile Bill                       | 100     | 300       | 1200   |  |  |
| Salary (self)                     | 5000    | 15000     | 60,000 |  |  |
| Food                              | 2000    | 6000      | 24000  |  |  |
| Transportation                    | 200     | 600       | 2400   |  |  |
| Entertainment                     | 0       | 0         | 0      |  |  |
| Salary (staff)                    |         |           |        |  |  |
| Bank service Charge               |         |           | 100    |  |  |
| Total fixed Cost (D)              | 7500    | 22500     | 90100  |  |  |
| Net Profit (E) [C-D)              |         | 13500     | 53900  |  |  |