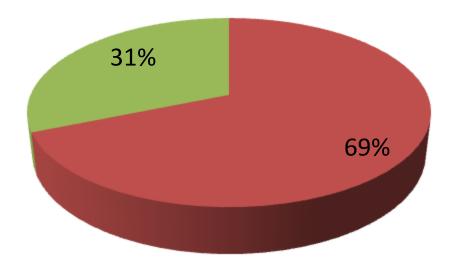

| Proposed Nobin Udyokta Business Info                 |   |                                                                                                                                                                                                                                                                               |  |  |  |
|------------------------------------------------------|---|-------------------------------------------------------------------------------------------------------------------------------------------------------------------------------------------------------------------------------------------------------------------------------|--|--|--|
| Business Name                                        | : | SHARIFA GORUR KHAMAR                                                                                                                                                                                                                                                          |  |  |  |
| Location                                             | : | PIRIJPUR, GODAGARI, RAJSHAHI                                                                                                                                                                                                                                                  |  |  |  |
| Total Investment in BDT                              | : | BDT 1,60,000                                                                                                                                                                                                                                                                  |  |  |  |
| Financing                                            | : | Self BDT 1,10,000-(from existing business) 69%<br>Required Investment BDT 50,000/-(as equity) 31%                                                                                                                                                                             |  |  |  |
| Present salary/drawings<br>from business (estimates) | : | BDT 5000/-                                                                                                                                                                                                                                                                    |  |  |  |
| Proposed Salary                                      | : | 5000/=                                                                                                                                                                                                                                                                        |  |  |  |
| Size of shop                                         | : | 15 ft x 10ft= 150 square ft                                                                                                                                                                                                                                                   |  |  |  |
| Security of the shop                                 | : | -                                                                                                                                                                                                                                                                             |  |  |  |
| Implementation                                       | : | <ul> <li>The business is planned to be scaled up by investment in existing goods like; cow.</li> <li>The business is operating by entrepreneur. Existing no employees.</li> <li>Avarage gain</li> <li>The farm is owned.</li> <li>Agreed grace period is 3 months.</li> </ul> |  |  |  |