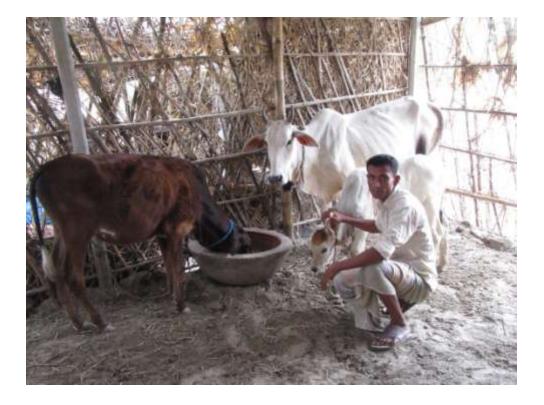

#### Proposed NU Business Name: SHARIFA GORUR KHAMAR



Project identification and prepared by: MD . Lokman Hakim,Godagari Unit , Rajshahi

Project verified by: MD. Abdul Mannan Talukder



| Brief Bio of The Proposed Nobin Udyokta                                                                                                                        |    |                                                                                                                                                                                                                |  |  |
|----------------------------------------------------------------------------------------------------------------------------------------------------------------|----|------------------------------------------------------------------------------------------------------------------