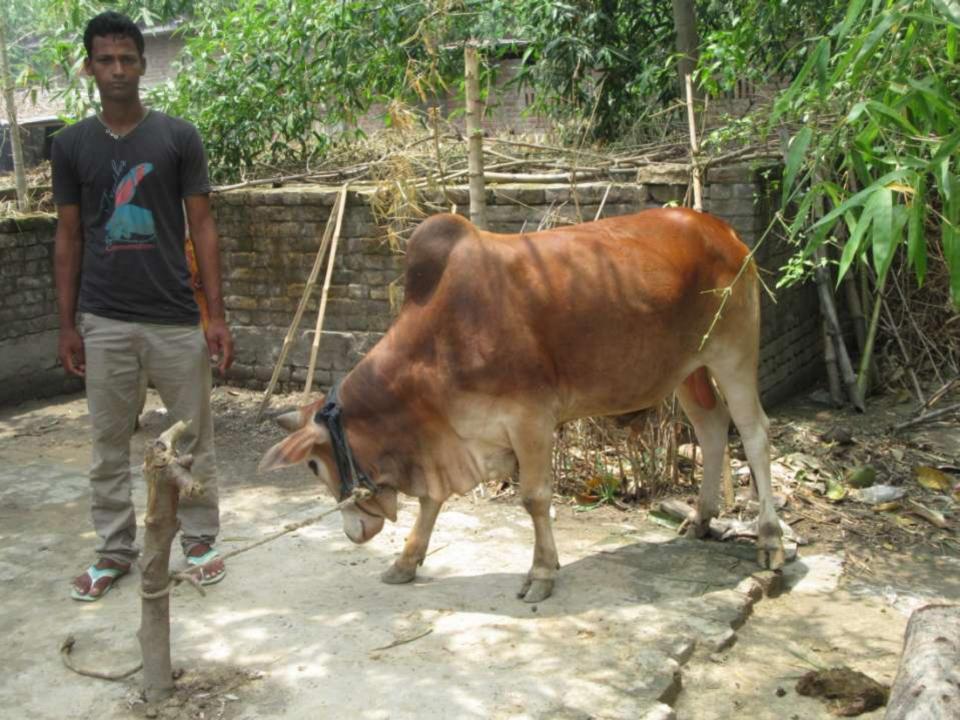

| Proposed Nobin Udyokta Business Info              |   |                                                                                                                                                                                                                                                                                                                                 |  |  |  |
|---------------------------------------------------|---|---------------------------------------------------------------------------------------------------------------------------------------------------------------------------------------------------------------------------------------------------------------------------------------------------------------------------------|--|--|--|
| Business Name                                     | : | MEHEDI GORUR KHAMAR                                                                                                                                                                                                                                                                                                             |  |  |  |
| Location                                          | : | BOROGACHI,VATOPARA, GODAGARI, RAJSHAHI                                                                                                                                                                                                                                                                                          |  |  |  |
| Total Investment in BDT                           | : | BDT 1,70,000                                                                                                                                                                                                                                                                                                                    |  |  |  |
| Financing                                         | : | Self BDT 1,20,000-(from existing business) 70% Required Investment BDT 50,000/-(as equity) 30%                                                                                                                                                                                                                                  |  |  |  |
| Present salary/drawings from business (estimates) | : | BDT 5000/-                                                                                                                                                                                                                                                                                                                      |  |  |  |
| Proposed Salary                                   | : | 5000/=                                                                                                                                                                                                                                                                                                                          |  |  |  |
| Size of shop                                      | : | 10 ft x 10ft= 100 square ft                                                                                                                                                                                                                                                                                                     |  |  |  |
| Security of the shop                              | : | -                                                                                                                                                                                                                                                                                                                               |  |  |  |
| Implementation                                    | : | <ul> <li>He has one cow and one calf in his farm.</li> <li>Average daily milk production is 10 liter and milk price is BDT 60.</li> <li>The business is operating by entrepreneur. Existing no employee.</li> <li>Collects goods from paragao.</li> <li>The farm is owned.</li> <li>Agreed grace period is 3 months.</li> </ul> |  |  |  |

# Pictures