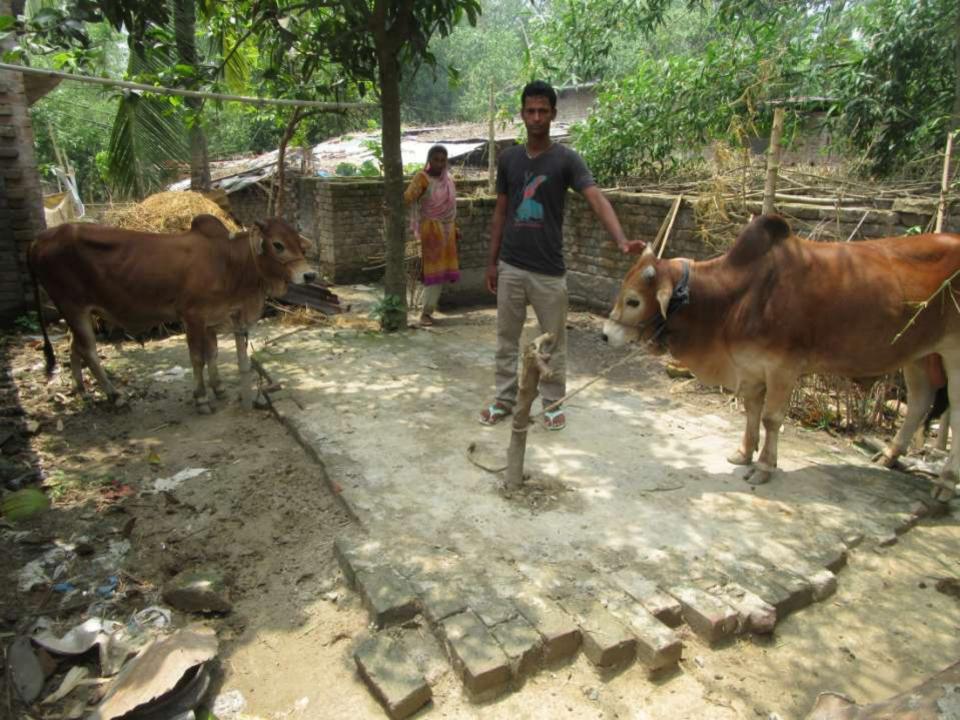

| Proposed Nobin Udyokta Business Info              |   |                                                                                                                                                                                                                                                                                                                                 |  |  |  |
|---------------------------------------------------|---|---------------------------------------------------------------------------------------------------------------------------------------------------------------------------------------------------------------------------------------------------------------------------------------------------------------------------------|--|--|--|
| Business Name                                     | : | MEHEDI GORUR KHAMAR                                                                                                                                                                                                                                                                                                             |  |  |  |
| Location                                          | : | BOROGACHI,VATOPARA, GODAGARI, RAJSHAHI                                                                                                                                                                                                                                                                                          |  |  |  |
| Total Investment in BDT                           | : | BDT 1,70,000                                                                                                                                                                                                                                                                                                                    |  |  |  |
| Financing                                         | : | Self BDT 1,20,000-(from existing business) 70% Required Investment BDT 50,000/-(as equity) 30%                                                                                                                                                                                                                                  |  |  |  |
| Present salary/drawings from business (estimates) | : | BDT 5000/-                                                                                                                                                                                                                                                                                                                      |  |  |  |
| Proposed Salary                                   | : | 5000/=                                                                                                                                                                                                                                                                                                                          |  |  |  |
| Size of shop                                      | : | 10 ft x 10ft= 100 square ft                                                                                                                                                                                                                                                                                                     |  |  |  |
| Security of the shop                              | : | -                                                                                                                                                                                                                                                                                                                               |  |  |  |
| Implementation                                    | : | <ul> <li>He has one cow and one calf in his farm.</li> <li>Average daily milk production is 10 liter and milk price is BDT 60.</li> <li>The business is operating by entrepreneur. Existing no employee.</li> <li>Collects goods from paragao.</li> <li>The farm is owned.</li> <li>Agreed grace period is 3 months.</li> </ul> |  |  |  |

# Pictures