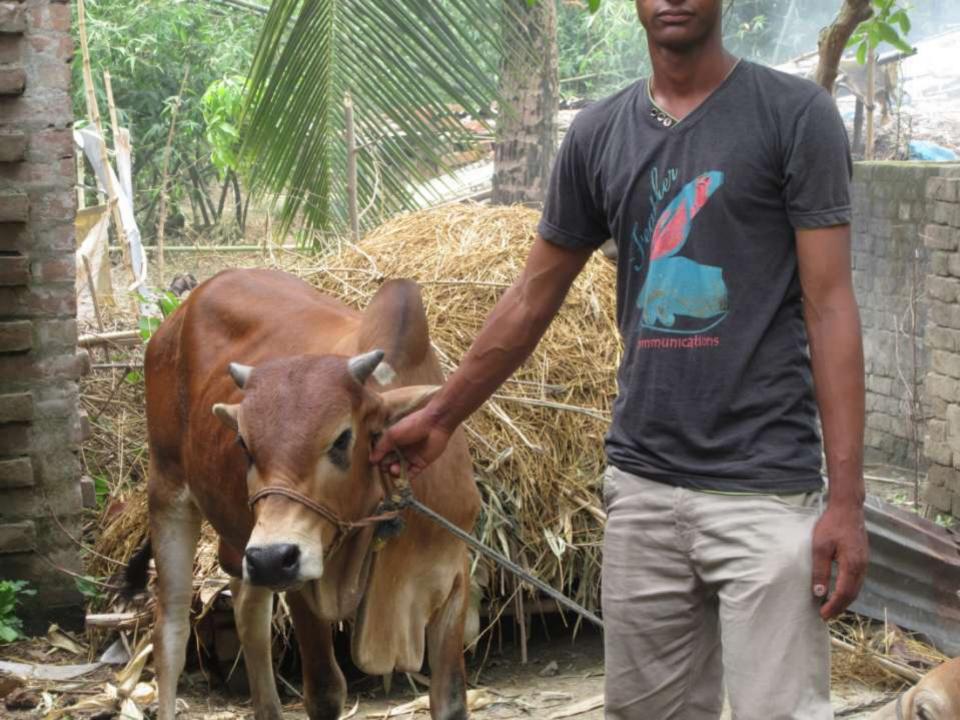

| Proposed Nobin Udyokta Business Info              |   |                                                                                                                                                                                                                                                                                                                                 |  |  |  |
|---------------------------------------------------|---|---------------------------------------------------------------------------------------------------------------------------------------------------------------------------------------------------------------------------------------------------------------------------------------------------------------------------------|--|--|--|
| Business Name                                     | : | MEHEDI GORUR KHAMAR                                                                                                                                                                                                                                                                                                             |  |  |  |
| Location                                          | : | BOROGACHI,VATOPARA, GODAGARI, RAJSHAHI                                                                                                                                                                                                                                                                                          |  |  |  |
| Total Investment in BDT                           | : | BDT 1,70,000                                                                                                                                                                                                                                                                                                                    |  |  |  |
| Financing                                         | : | Self BDT 1,20,000-(from existing business) 70% Required Investment BDT 50,000/-(as equity) 30%                                                                                                                                                                                                                                  |  |  |  |
| Present salary/drawings from business (estimates) | : | BDT 5000/-                                                                                                                                                                                                                                                                                                                      |  |  |  |
| Proposed Salary                                   | : | 5000/=                                                                                                                                                                                                                                                                                                                          |  |  |  |
| Size of shop                                      | : | 10 ft x 10ft= 100 square ft                                                                                                                                                                                                                                                                                                     |  |  |  |
| Security of the shop                              | : | -                                                                                                                                                                                                                                                                                                                               |  |  |  |
| Implementation                                    | : | <ul> <li>He has one cow and one calf in his farm.</li> <li>Average daily milk production is 10 liter and milk price is BDT 60.</li> <li>The business is operating by entrepreneur. Existing no employee.</li> <li>Collects goods from paragao.</li> <li>The farm is owned.</li> <li>Agreed grace period is 3 months.</li> </ul> |  |  |  |

# Pictures