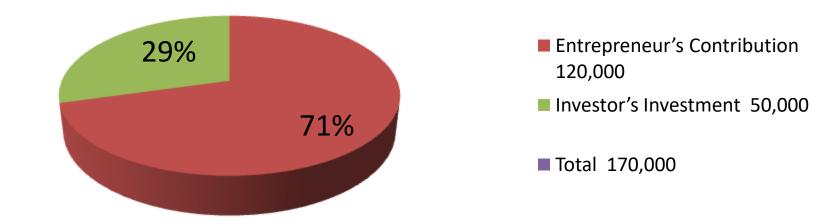

| Investment Breakdown |          |          |                |  |  |
|----------------------|----------|----------|----------------|--|--|
| Particulars          | Existing | Proposed | Proposed Total |  |  |
| cow (2)              | 120,000  | 50,000   | 170,000        |  |  |
|                      |          | 0        |                |  |  |
|                      |          | 0        |                |  |  |
| Total                | 120,000  | 50,000   | 170,000        |  |  |