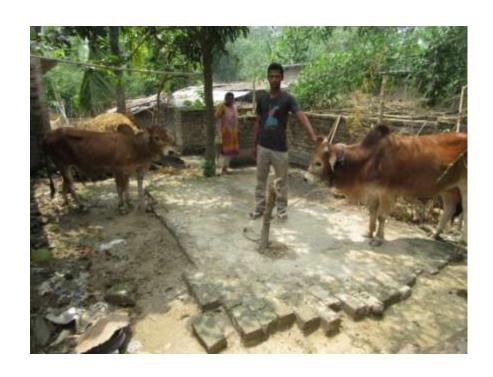

| Proposed Nobin Udyokta Business Info              |   |                                                                                                                                                                                                                                                                                                                                 |  |  |  |
|---------------------------------------------------|---|---------------------------------------------------------------------------------------------------------------------------------------------------------------------------------------------------------------------------------------------------------------------------------------------------------------------------------|--|--|--|
| Business Name                                     | : | MEHEDI GORUR KHAMAR                                                                                                                                                                                                                                                                                                             |  |  |  |
| Location                                          | : | BOROGACHI,VATOPARA, GODAGARI, RAJSHAHI                                                                                                                                                                                                                                                                                          |  |  |  |
| Total Investment in BDT                           | : | BDT 1,70,000                                                                                                                                                                                                                                                                                                                    |  |  |  |
| Financing                                         | : | Self BDT 1,20,000-(from existing business) 70% Required Investment BDT 50,000/-(as equity) 30%                                                                                                                                                                                                                                  |  |  |  |
| Present salary/drawings from business (estimates) | : | BDT 5000/-                                                                                                                                                                                                                                                                                                                      |  |  |  |
| Proposed Salary                                   | : | 5000/=                                                                                                                                                                                                                                                                                                                          |  |  |  |
| Size of shop                                      | : | 10 ft x 10ft= 100 square ft                                                                                                                                                                                                                                                                                                     |  |  |  |
| Security of the shop                              | : | -                                                                                                                                                                                                                                                                                                                               |  |  |  |
| Implementation                                    | : | <ul> <li>He has one cow and one calf in his farm.</li> <li>Average daily milk production is 10 liter and milk price is BDT 60.</li> <li>The business is operating by entrepreneur. Existing no employee.</li> <li>Collects goods from paragao.</li> <li>The farm is owned.</li> <li>Agreed grace period is 3 months.</li> </ul> |  |  |  |

# Pictures