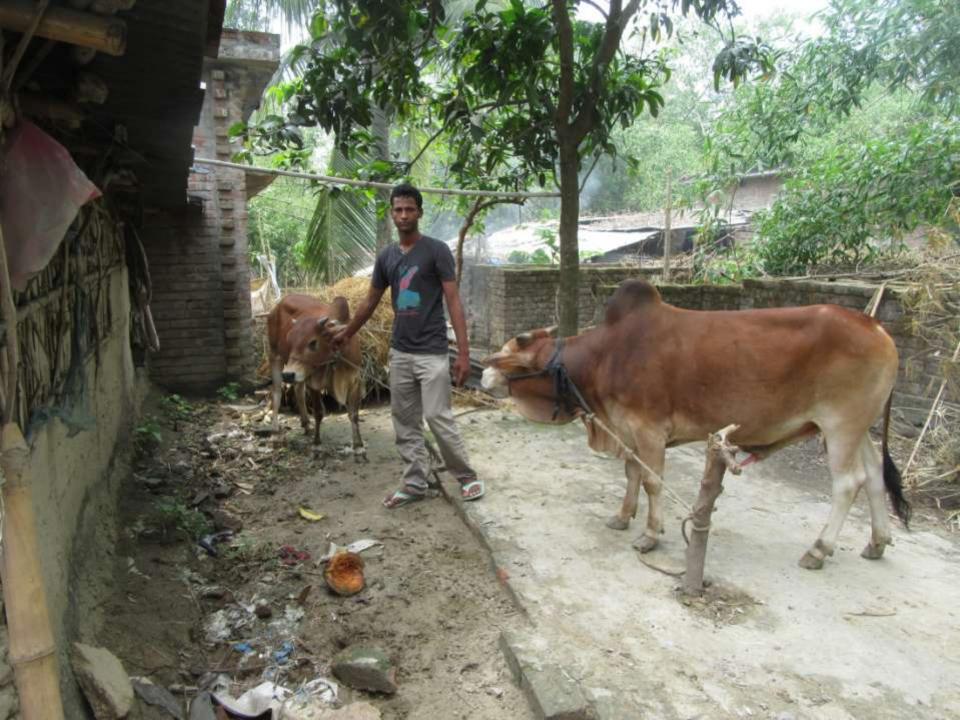

| Proposed Nobin Udyokta Business Info              |   |                                                                                                                                                                                                                                                                                                                                 |  |  |  |
|---------------------------------------------------|---|---------------------------------------------------------------------------------------------------------------------------------------------------------------------------------------------------------------------------------------------------------------------------------------------------------------------------------|--|--|--|
| Business Name                                     | : | MEHEDI GORUR KHAMAR                                                                                                                                                                                                                                                                                                             |  |  |  |
| Location                                          | : | BOROGACHI,VATOPARA, GODAGARI, RAJSHAHI                                                                                                                                                                                                                                                                                          |  |  |  |
| Total Investment in BDT                           | : | BDT 1,70,000                                                                                                                                                                                                                                                                                                                    |  |  |  |
| Financing                                         | : | Self BDT 1,20,000-(from existing business) 70% Required Investment BDT 50,000/-(as equity) 30%                                                                                                                                                                                                                                  |  |  |  |
| Present salary/drawings from business (estimates) | : | BDT 5000/-                                                                                                                                                                                                                                                                                                                      |  |  |  |
| Proposed Salary                                   | : | 5000/=                                                                                                                                                                                                                                                                                                                          |  |  |  |
| Size of shop                                      | : | 10 ft x 10ft= 100 square ft                                                                                                                                                                                                                                                                                                     |  |  |  |
| Security of the shop                              | : | -                                                                                                                                                                                                                                                                                                                               |  |  |  |
| Implementation                                    | : | <ul> <li>He has one cow and one calf in his farm.</li> <li>Average daily milk production is 10 liter and milk price is BDT 60.</li> <li>The business is operating by entrepreneur. Existing no employee.</li> <li>Collects goods from paragao.</li> <li>The farm is owned.</li> <li>Agreed grace period is 3 months.</li> </ul> |  |  |  |

# Pictures