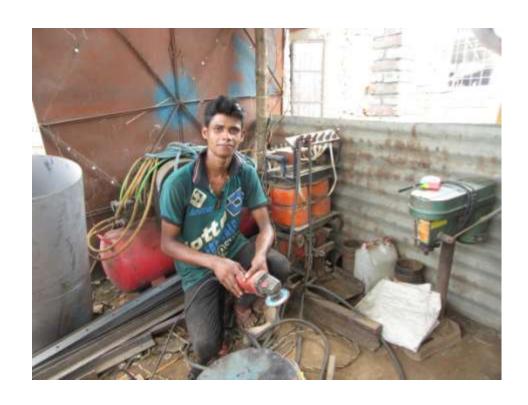

#### **Proposed NU Business Name: ASHRAFUL WELDING WORKSHOP**



Project identification and prepared by: Mr. Kabir Raksam ,Godagari Unit , Rajshahi

Project verified by: MD. Abdul Mannan Talukder



| Brief Bio of The Proposed Nobin Udyokta                                                                                                         |       |                                                                                                                                                                                |  |
|-------------------------------------------------------------------------------------------------------------------------------------------------|-------|-----------------------------------------------------------------------------------------------------------------------------------------------------------------------------