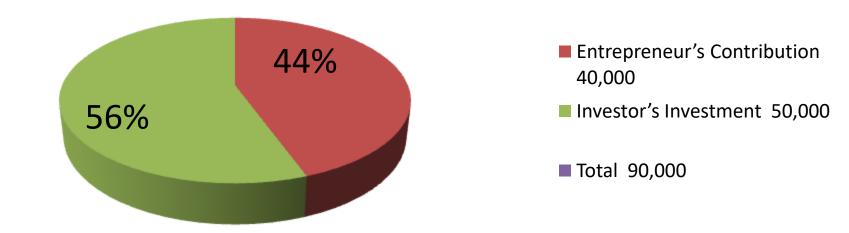

| Proposed Nobin Udyokta Business Info              |   |                                                                                                                                                                                                                                                                                |  |  |  |
|---------------------------------------------------|---|--------------------------------------------------------------------------------------------------------------------------------------------------------------------------------------------------------------------------------------------------------------------------------|--|--|--|
| Business Name                                     | : | ASHRAFUL WELDING WORKSHOP                                                                                                                                                                                                                                                      |  |  |  |
| Location                                          | : | Dearmahabotpur , Vatopara, Godagari, Rajshahi                                                                                                                                                                                                                                  |  |  |  |
| Total Investment in BDT                           | : | BDT 90,000                                                                                                                                                                                                                                                                     |  |  |  |
| Financing                                         | : | Self BDT 40,000-(from existing business) 44% Required Investment BDT 50,000/-(as equity) 56%                                                                                                                                                                                   |  |  |  |
| Present salary/drawings from business (estimates) | : | BDT 5000/-                                                                                                                                                                                                                                                                     |  |  |  |
| Proposed Salary                                   | : | 5000/=                                                                                                                                                                                                                                                                         |  |  |  |
| Size of shop                                      | : | 15 ft x 10ft= 150 square ft                                                                                                                                                                                                                                                    |  |  |  |
| Security of the shop                              |   | -                                                                                                                                                                                                                                                                              |  |  |  |
| Implementation                                    | : | <ul> <li>The business is planned to be scaled up by investment in existing goods like; iron.</li> <li>The business is operating by entrepreneur. Existing no employees.</li> <li>Avarage gain</li> <li>The farm is owned.</li> <li>Agreed grace period is 3 months.</li> </ul> |  |  |  |

| Investment Breakdown |          |          |                |  |  |
|----------------------|----------|----------|----------------|--|--|
| Particulars          | Existing | Proposed | Proposed Total |  |  |
| Iron                 | 40,000   | 50,000   | 90,000         |  |  |
|                      |          | 0        |                |  |  |
|                      |          | 0        |                |  |  |
| Total                | 40,000   | 50,000   | 90000          |  |  |