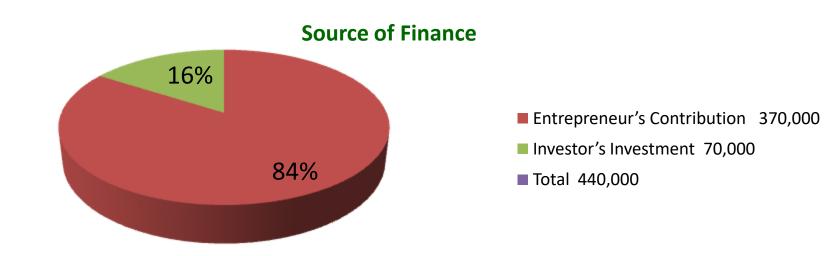

| Investment Breakdown |      |            |              |          |            |              |                |
|----------------------|------|------------|--------------|----------|------------|--------------|----------------|
| Existing             |      |            |              | Proposed |            |              |                |
| Particulars          | Qty. | Unit Price | Amount (BDT) | Qty.     | Unit Price | Amount (BDT) | Proposed Total |
| Almira               | 3    | 25000      | 75000        | 1        | 25000      | 25000        | 100000         |
| Shocase              | 3    | 15000      | 45000        | 1        | 15000      | 15000        | 60000          |
| Steel Almira         | 2    | 20000      | 40000        |          |            | 0            | 40000          |
| steel                |      |            | 60000        |          |            | 30000        | 90000          |
| Security             |      |            | 150000       |          |            | 0            | 150000         |
|                      | 8    | 60000      | 370,000      | 2        | 40,000     | 70,000       | 440,000        |