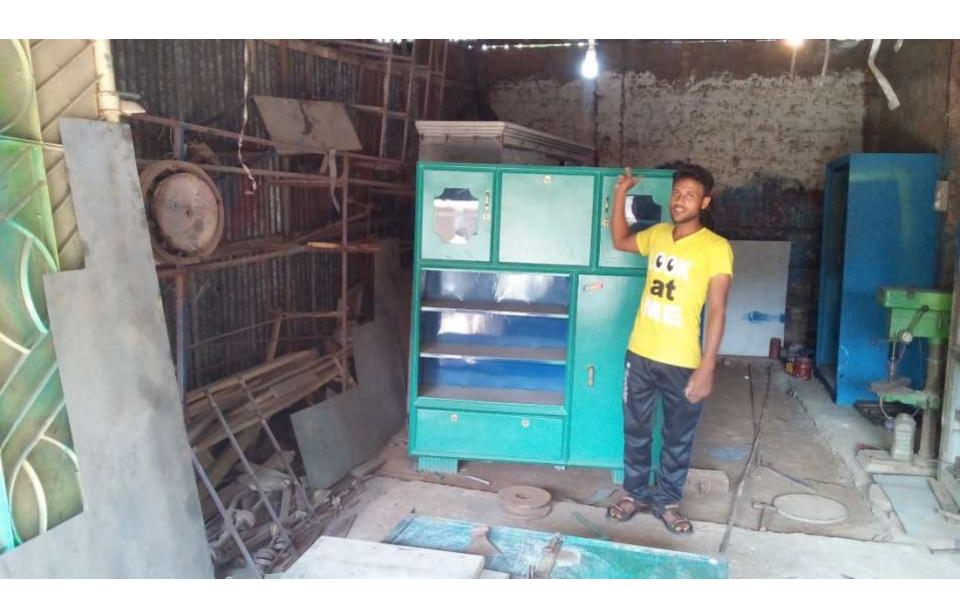

| Proposed Nobin Udyokta Business Info              |   |                                                                                                                                                                                                                                                                                                            |  |  |  |
|---------------------------------------------------|---|------------------------------------------------------------------------------------------------------------------------------------------------------------------------------------------------------------------------------------------------------------------------------------------------------------|--|--|--|
| Business Name                                     | : | MODINA METEL                                                                                                                                                                                                                                                                                               |  |  |  |
| Location                                          | : | mosgid road,bakayer bazar Dagonbhuiyan,feni                                                                                                                                                                                                                                                                |  |  |  |
| Total Investment in BDT                           | : | BDT 367,000/-                                                                                                                                                                                                                                                                                              |  |  |  |
| Financing                                         | : | Self BDT 297,000/-(from existing business) 81% Required Investment BDT 70,000/-(as equity) 19%                                                                                                                                                                                                             |  |  |  |
| Present salary/drawings from business (estimates) | : | BDT 5,000/-                                                                                                                                                                                                                                                                                                |  |  |  |
| Proposed Salary                                   | : | BDT 5,000/-                                                                                                                                                                                                                                                                                                |  |  |  |
| Size of shop                                      | : | 20ft x 15ft = 300 square ft                                                                                                                                                                                                                                                                                |  |  |  |
| Implementation                                    | : | <ul> <li>The business is planned to be scaled up by investment in existing goods like; Steel Furniture.</li> <li>Average 25% gain on sales.</li> <li>The business is operating by the entrepreneur himself. He has 02 employee.</li> <li>The shop is rented.</li> <li>Collects goods from Feni.</li> </ul> |  |  |  |