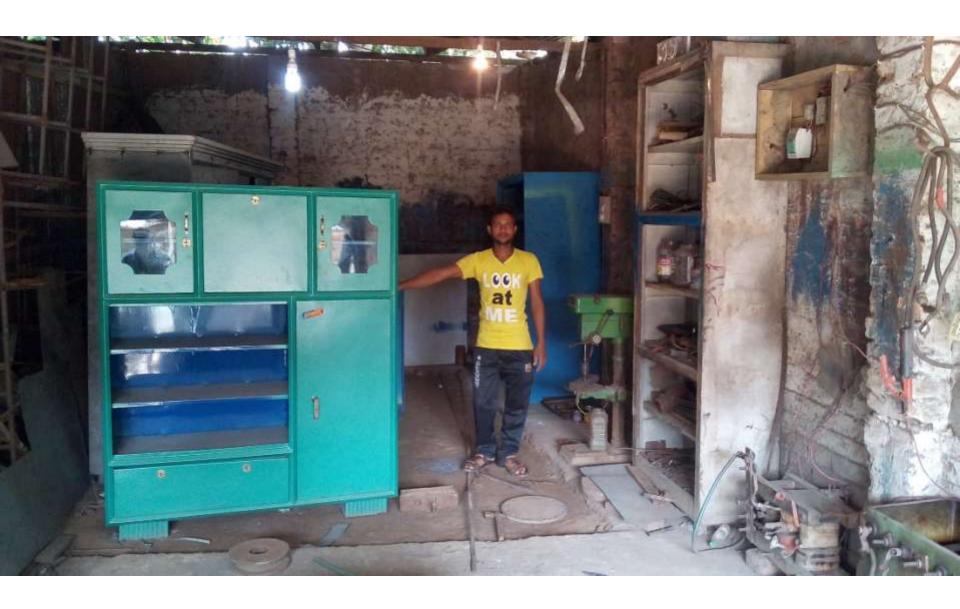

| Proposed Nobin Udyokta Business Info              |   |                                                                                                                                                                                                                                                                                                            |  |  |  |
|---------------------------------------------------|---|------------------------------------------------------------------------------------------------------------------------------------------------------------------------------------------------------------------------------------------------------------------------------------------------------------|--|--|--|
| Business Name                                     | : | MODINA METEL                                                                                                                                                                                                                                                                                               |  |  |  |
| Location                                          | : | mosgid road,bakayer bazar Dagonbhuiyan,feni                                                                                                                                                                                                                                                                |  |  |  |
| Total Investment in BDT                           | : | BDT 367,000/-                                                                                                                                                                                                                                                                                              |  |  |  |
| Financing                                         | : | Self BDT 297,000/-(from existing business) 81% Required Investment BDT 70,000/-(as equity) 19%                                                                                                                                                                                                             |  |  |  |
| Present salary/drawings from business (estimates) | : | BDT 5,000/-                                                                                                                                                                                                                                                                                                |  |  |  |
| Proposed Salary                                   | : | BDT 5,000/-                                                                                                                                                                                                                                                                                                |  |  |  |
| Size of shop                                      | : | 20ft x 15ft = 300 square ft                                                                                                                                                                                                                                                                                |  |  |  |
| Implementation                                    | : | <ul> <li>The business is planned to be scaled up by investment in existing goods like; Steel Furniture.</li> <li>Average 25% gain on sales.</li> <li>The business is operating by the entrepreneur himself. He has 02 employee.</li> <li>The shop is rented.</li> <li>Collects goods from Feni.</li> </ul> |  |  |  |

| Investment Breakdown |         |            |                 |          |            |                 |                |  |
|----------------------|---------|------------|-----------------|----------|------------|-----------------|----------------|--|
|                      | Existin | g          |                 | Proposed |            |                 |                |  |
| Particulars          | Qty.    | Unit Price | Amount<br>(BDT) | Qty.     | Unit Price | Amount<br>(BDT) | Proposed Total |  |
| Steel almira         | 5       | 20000      | 100000          | 0        | 0          | 0               | 100000         |  |
| Socash               | 2       | 20000      | 40000           | 0        | 0          | 0               | 40000          |  |
| Wall cabinat         | 2       | 22000      | 44000           | 0        | 0          | 0               | 44000          |  |
| Door                 | 9       | 7000       | 63000           | 0        | 0          | 0               | 63,000         |  |
| Window               | 2       | 5000       | 10000           | 0        | 0          | 0               | 10,000         |  |
| Steel                | 0       | 0          | 0               | 0        | 0          | 50,000          | 50,000         |  |
| Loha                 | 0       | 0          | 0               | 0        | 0          | 20,000          | 20,000         |  |
| Security             | 0       | 0          | 40000           | 0        | 0          | 0               | 40,000         |  |
| Total                | 0       | 0          | 297000          | 0        | 0          | 70,000          | 367,000        |  |