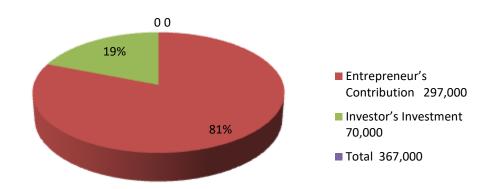

| Investment Breakdown |         |            |                 |          |            |                 |                |  |
|----------------------|---------|------------|-----------------|----------|------------|-----------------|----------------|--|
|                      | Existin | g          |                 | Proposed |            |                 |                |  |
| Particulars          | Qty.    | Unit Price | Amount<br>(BDT) | Qty.     | Unit Price | Amount<br>(BDT) | Proposed Total |  |
| Steel almira         | 5       | 20000      | 100000          | 0        | 0          | 0               | 100000         |  |
| Socash               | 2       | 20000      | 40000           | 0        | 0          | 0               | 40000          |  |
| Wall cabinat         | 2       | 22000      | 44000           | 0        | 0          | 0               | 44000          |  |
| Door                 | 9       | 7000       | 63000           | 0        | 0          | 0               | 63,000         |  |
| Window               | 2       | 5000       | 10000           | 0        | 0          | 0               | 10,000         |  |
| Steel                | 0       | 0          | 0               | 0        | 0          | 50,000          | 50,000         |  |
| Loha                 | 0       | 0          | 0               | 0        | 0          | 20,000          | 20,000         |  |
| Security             | 0       | 0          | 40000           | 0        | 0          | 0               | 40,000         |  |
| Total                | 0       | 0          | 297000          | 0        | 0          | 70,000          | 367,000        |  |