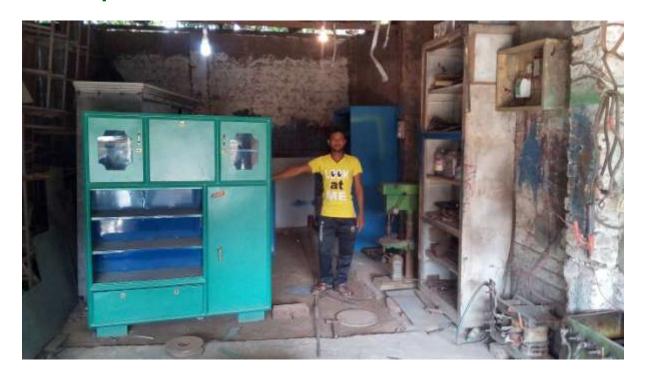

| Proposed Nobin Udyokta Business Info              |   |                                                                                                                                                                                                                                                                                                            |  |  |  |
|---------------------------------------------------|---|------------------------------------------------------------------------------------------------------------------------------------------------------------------------------------------------------------------------------------------------------------------------------------------------------------|--|--|--|
| Business Name                                     | : | MODINA METEL                                                                                                                                                                                                                                                                                               |  |  |  |
| Location                                          | : | mosgid road,bakayer bazar Dagonbhuiyan,feni                                                                                                                                                                                                                                                                |  |  |  |
| Total Investment in BDT                           | : | BDT 367,000/-                                                                                                                                                                                                                                                                                              |  |  |  |
| Financing                                         | : | Self BDT 297,000/-(from existing business) 81% Required Investment BDT 70,000/-(as equity) 19%                                                                                                                                                                                                             |  |  |  |
| Present salary/drawings from business (estimates) | : | BDT 5,000/-                                                                                                                                                                                                                                                                                                |  |  |  |
| Proposed Salary                                   | : | BDT 5,000/-                                                                                                                                                                                                                                                                                                |  |  |  |
| Size of shop                                      | : | 20ft x 15ft = 300 square ft                                                                                                                                                                                                                                                                                |  |  |  |
| Implementation                                    | : | <ul> <li>The business is planned to be scaled up by investment in existing goods like; Steel Furniture.</li> <li>Average 25% gain on sales.</li> <li>The business is operating by the entrepreneur himself. He has 02 employee.</li> <li>The shop is rented.</li> <li>Collects goods from Feni.</li> </ul> |  |  |  |