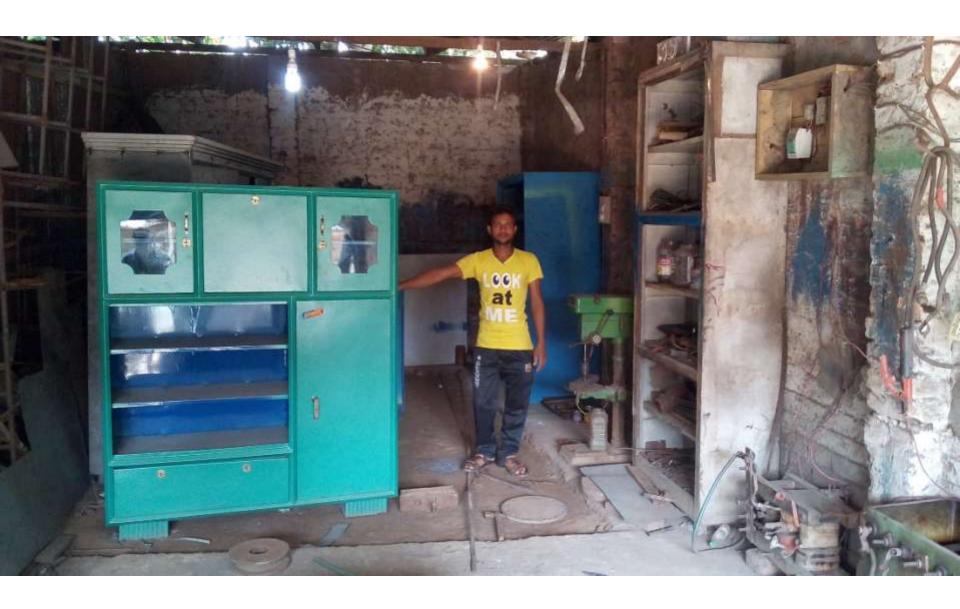

| Proposed Nobin Udyokta Business Info              |   |                                                                                                                                                                                                                                                                                                            |  |  |  |
|---------------------------------------------------|---|------------------------------------------------------------------------------------------------------------------------------------------------------------------------------------------------------------------------------------------------------------------------------------------------------------|--|--|--|
| Business Name                                     | : | MODINA METEL                                                                                                                                                                                                                                                                                               |  |  |  |
| Location                                          | : | mosgid road,bakayer bazar Dagonbhuiyan,feni                                                                                                                                                                                                                                                                |  |  |  |
| Total Investment in BDT                           | : | BDT 367,000/-                                                                                                                                                                                                                                                                                              |  |  |  |
| Financing                                         | : | Self BDT 297,000/-(from existing business) 81% Required Investment BDT 70,000/-(as equity) 19%                                                                                                                                                                                                             |  |  |  |
| Present salary/drawings from business (estimates) | : | BDT 5,000/-                                                                                                                                                                                                                                                                                                |  |  |  |
| Proposed Salary                                   | : | BDT 5,000/-                                                                                                                                                                                                                                                                                                |  |  |  |
| Size of shop                                      | : | 20ft x 15ft = 300 square ft                                                                                                                                                                                                                                                                                |  |  |  |
| Implementation                                    | : | <ul> <li>The business is planned to be scaled up by investment in existing goods like; Steel Furniture.</li> <li>Average 25% gain on sales.</li> <li>The business is operating by the entrepreneur himself. He has 02 employee.</li> <li>The shop is rented.</li> <li>Collects goods from Feni.</li> </ul> |  |  |  |