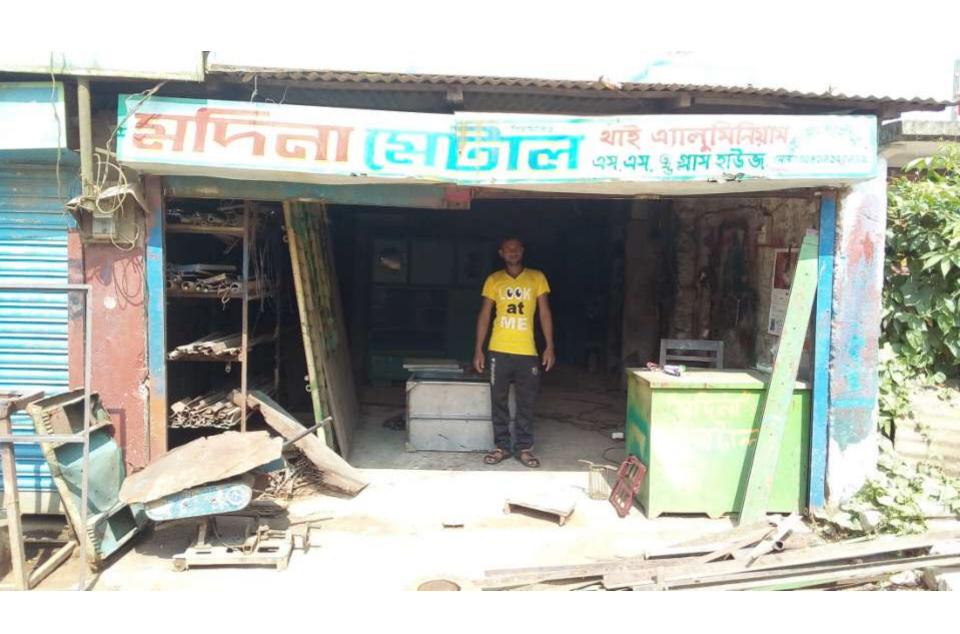

#### **Proposed NU Business Name: MODINA METEL**

Project identification and prepared: Anisar Rahman, Dagonvuiyan Unit, Feni.

Project verified by: Sushanto Kumar Biswash

Grameen Shakti Samajik Byabosha Ltd.

| Proposed Nobin Udyokta Business Info              |   |                                                                                                                                                                                                                                                                                                            |  |  |  |
|---------------------------------------------------|---|------------------------------------------------------------------------------------------------------------------------------------------------------------------------------------------------------------------------------------------------------------------------------------------------------------|--|--|--|
| Business Name                                     | : | MODINA METEL                                                                                                                                                                                                                                                                                               |  |  |  |
| Location                                          | : | mosgid road,bakayer bazar Dagonbhuiyan,feni                                                                                                                                                                                                                                                                |  |  |  |
| Total Investment in BDT                           | : | BDT 367,000/-                                                                                                                                                                                                                                                                                              |  |  |  |
| Financing                                         | : | Self BDT 297,000/-(from existing business) 81% Required Investment BDT 70,000/-(as equity) 19%                                                                                                                                                                                                             |  |  |  |
| Present salary/drawings from business (estimates) | : | BDT 5,000/-                                                                                                                                                                                                                                                                                                |  |  |  |
| Proposed Salary                                   | : | BDT 5,000/-                                                                                                                                                                                                                                                                                                |  |  |  |
| Size of shop                                      | : | 20ft x 15ft = 300 square ft                                                                                                                                                                                                                                                                                |  |  |  |
| Implementation                                    | : | <ul> <li>The business is planned to be scaled up by investment in existing goods like; Steel Furniture.</li> <li>Average 25% gain on sales.</li> <li>The business is operating by the entrepreneur himself. He has 02 employee.</li> <li>The shop is rented.</li> <li>Collects goods from Feni.</li> </ul> |  |  |  |