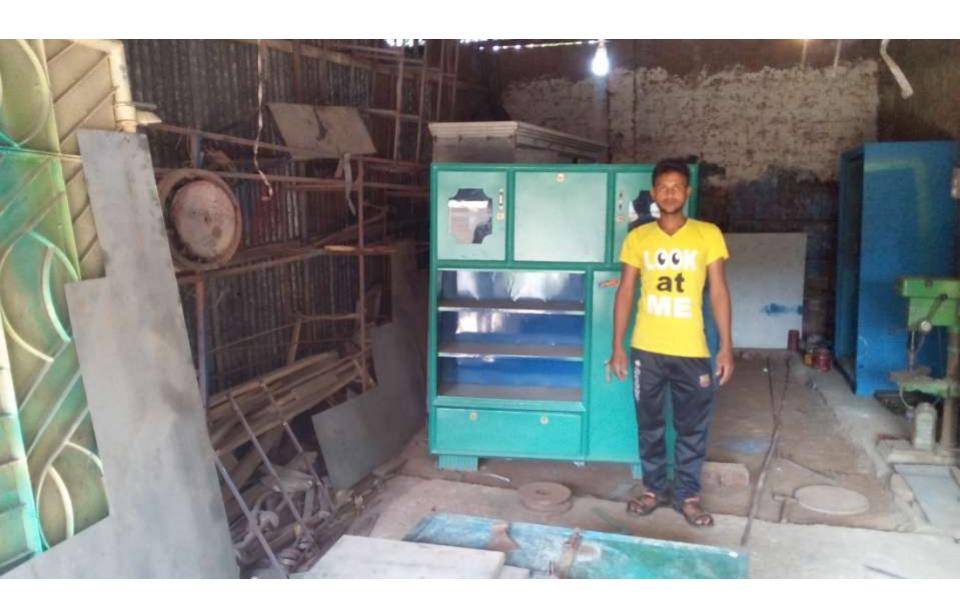

| Proposed Nobin Udyokta Business Info              |   |                                                                                                                                                                                                                                                                                                            |  |  |  |
|---------------------------------------------------|---|------------------------------------------------------------------------------------------------------------------------------------------------------------------------------------------------------------------------------------------------------------------------------------------------------------|--|--|--|
| Business Name                                     | : | MODINA METEL                                                                                                                                                                                                                                                                                               |  |  |  |
| Location                                          | : | mosgid road,bakayer bazar Dagonbhuiyan,feni                                                                                                                                                                                                                                                                |  |  |  |
| Total Investment in BDT                           | : | BDT 367,000/-                                                                                                                                                                                                                                                                                              |  |  |  |
| Financing                                         | : | Self BDT 297,000/-(from existing business) 81% Required Investment BDT 70,000/-(as equity) 19%                                                                                                                                                                                                             |  |  |  |
| Present salary/drawings from business (estimates) | : | BDT 5,000/-                                                                                                                                                                                                                                                                                                |  |  |  |
| Proposed Salary                                   | : | BDT 5,000/-                                                                                                                                                                                                                                                                                                |  |  |  |
| Size of shop                                      | : | 20ft x 15ft = 300 square ft                                                                                                                                                                                                                                                                                |  |  |  |
| Implementation                                    | : | <ul> <li>The business is planned to be scaled up by investment in existing goods like; Steel Furniture.</li> <li>Average 25% gain on sales.</li> <li>The business is operating by the entrepreneur himself. He has 02 employee.</li> <li>The shop is rented.</li> <li>Collects goods from Feni.</li> </ul> |  |  |  |