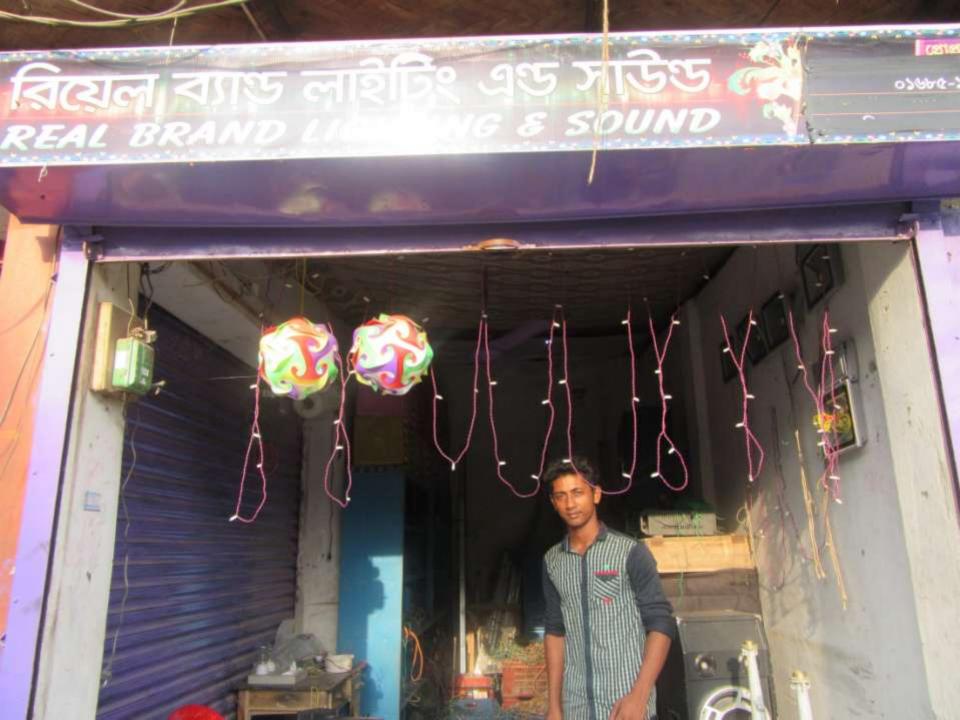

| Proposed Nobin Udyokta Business Info              |    |                                                                                                  |  |  |  |
|---------------------------------------------------|----|--------------------------------------------------------------------------------------------------|--|--|--|
| Business Name                                     | :  | REAL BRAND LIGHTING AND SOUND                                                                    |  |  |  |
| Location                                          | :  | Chandpur Road, Silonya bazar Dagonvuiyan, Feni                                                   |  |  |  |
| Total Investment in BDT                           | :  | BDT499,500/-                                                                                     |  |  |  |
| Financing                                         | •• | Self BDT 449,500/-(from existing business) 90%<br>Required Investment BDT 50,000/-(as equity)10% |  |  |  |
| Present salary/drawings from business (estimates) | :  | BDT 5,000/-                                                                                      |  |  |  |
| Proposed Salary                                   | :  | BDT 5,000/-                                                                                      |  |  |  |
| Size of shop                                      | :  | 12 ft x 08 ft= 96 square ft                                                                      |  |  |  |
|                                                   |    |                                                                                                  |  |  |  |

# Pictures