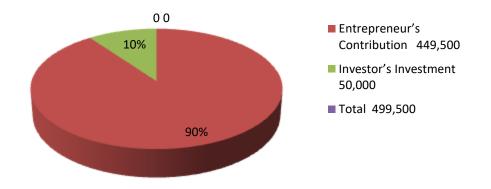

| Proposed Nobin Udyokta Business Info              |    |                                                                                                  |  |  |  |
|---------------------------------------------------|----|--------------------------------------------------------------------------------------------------|--|--|--|
| Business Name                                     | :  | REAL BRAND LIGHTING AND SOUND                                                                    |  |  |  |
| Location                                          | :  | Chandpur Road, Silonya bazar Dagonvuiyan, Feni                                                   |  |  |  |
| Total Investment in BDT                           | :  | BDT499,500/-                                                                                     |  |  |  |
| Financing                                         | •• | Self BDT 449,500/-(from existing business) 90%<br>Required Investment BDT 50,000/-(as equity)10% |  |  |  |
| Present salary/drawings from business (estimates) | :  | BDT 5,000/-                                                                                      |  |  |  |
| Proposed Salary                                   | :  | BDT 5,000/-                                                                                      |  |  |  |
| Size of shop                                      | :  | 12 ft x 08 ft= 96 square ft                                                                      |  |  |  |
|                                                   |    |                                                                                                  |  |  |  |