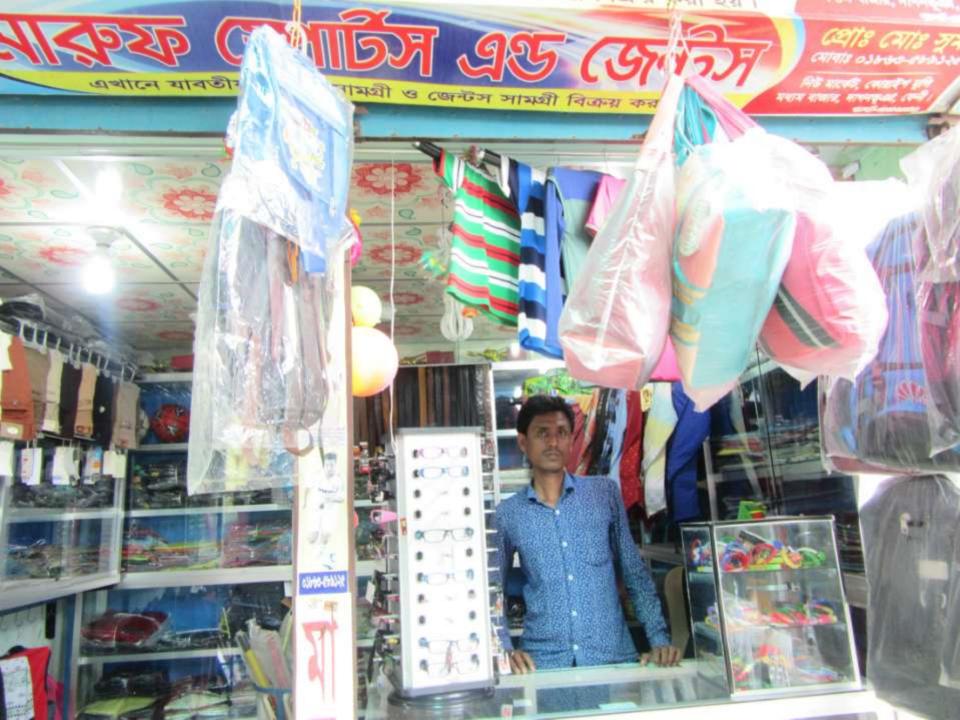

| Proposed Nobin Udyokta Business Info                    |   |                                                                                                                                                                                                                                                                                                                                                                                                                  |  |  |  |  |
|---------------------------------------------------------|---|------------------------------------------------------------------------------------------------------------------------------------------------------------------------------------------------------------------------------------------------------------------------------------------------------------------------------------------------------------------------------------------------------------------|--|--|--|--|
| Business Name                                           | : | MARUF SPORTES AND JENTES                                                                                                                                                                                                                                                                                                                                                                                         |  |  |  |  |
| Location                                                | : | New market, korish munshi, moddo bazar, Dagonbhuyain. Feni.                                                                                                                                                                                                                                                                                                                                                      |  |  |  |  |
| Total Investment in BDT                                 | : | BDT 267,000/-                                                                                                                                                                                                                                                                                                                                                                                                    |  |  |  |  |
| Financing                                               | : | Self BDT 207,000/- (from existing business) 82%<br>Required Investment BDT 60,000/- (as equity) 18%                                                                                                                                                                                                                                                                                                              |  |  |  |  |
| Present salary/drawings<br>from business<br>(estimates) | : | BDT 5,000                                                                                                                                                                                                                                                                                                                                                                                                        |  |  |  |  |
| Proposed Salary                                         | : | BDT 5,000                                                                                                                                                                                                                                                                                                                                                                                                        |  |  |  |  |
| Size of shop                                            | : | 11ft x 7ft= 77 square ft                                                                                                                                                                                                                                                                                                                                                                                         |  |  |  |  |
| Implementation                                          | : | <ul> <li>The business is planned to be scaled up by investment in existing goods like; Sports and garments items ,etc.</li> <li>The business is operating by entrepreneur. Existing no employee</li> <li>After getting equity fund 01 will be appointed</li> <li>Average 20% gain on sales</li> <li>The shop is rented.</li> <li>Collects goods from Dhaka.</li> <li>Agreed grace period is 3 months.</li> </ul> |  |  |  |  |