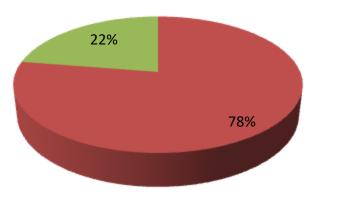

| Proposed Nobin Udyokta Business Info                    |   |                                                                                                                                                                                                                                                                                                                                                                                                                  |  |  |  |  |
|---------------------------------------------------------|---|------------------------------------------------------------------------------------------------------------------------------------------------------------------------------------------------------------------------------------------------------------------------------------------------------------------------------------------------------------------------------------------------------------------|--|--|--|--|
| Business Name                                           | : | MARUF SPORTES AND JENTES                                                                                                                                                                                                                                                                                                                                                                                         |  |  |  |  |
| Location                                                | : | New market, korish munshi, moddo bazar, Dagonbhuyain. Feni.                                                                                                                                                                                                                                                                                                                                                      |  |  |  |  |
| Total Investment in BDT                                 | : | BDT 267,000/-                                                                                                                                                                                                                                                                                                                                                                                                    |  |  |  |  |
| Financing                                               | : | Self BDT 207,000/- (from existing business) 82%<br>Required Investment BDT 60,000/- (as equity) 18%                                                                                                                                                                                                                                                                                                              |  |  |  |  |
| Present salary/drawings<br>from business<br>(estimates) | : | BDT 5,000                                                                                                                                                                                                                                                                                                                                                                                                        |  |  |  |  |
| Proposed Salary                                         | : | BDT 5,000                                                                                                                                                                                                                                                                                                                                                                                                        |  |  |  |  |
| Size of shop                                            | : | 11ft x 7ft= 77 square ft                                                                                                                                                                                                                                                                                                                                                                                         |  |  |  |  |
| Implementation                                          | : | <ul> <li>The business is planned to be scaled up by investment in existing goods like; Sports and garments items ,etc.</li> <li>The business is operating by entrepreneur. Existing no employee</li> <li>After getting equity fund 01 will be appointed</li> <li>Average 20% gain on sales</li> <li>The shop is rented.</li> <li>Collects goods from Dhaka.</li> <li>Agreed grace period is 3 months.</li> </ul> |  |  |  |  |