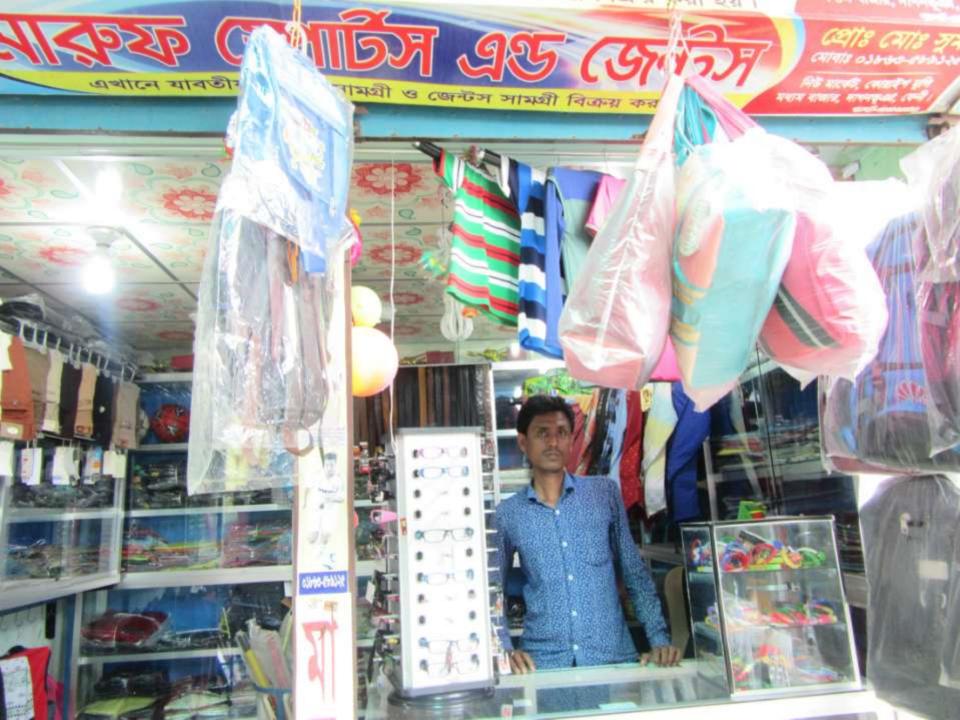

#### **Proposed NU Business Name: MARUF SPORTES AND JENTES**

Project identification and prepared by: Anisar Rahman, Dagonvuiyan Unit, Feni.

Project verified by: Shush anta Kumar Bishash

| Brief Bio of The Proposed Nobin Udyokta                                                                                                                        |   |                                                                                                                                                                                                                          |  |  |  |  |
|----------------------------------------------------------------------------------------------------------------------------------------------------------------|---|--------------------------------------------------------------------------------------------------------------------------------------------------------------------------------------------------------------------------|--|--|--|--|
| Name                                                                                                                                                           | : | BOSHIR AHAMED                                                                                                                                                                                                            |  |  |  |  |
| Age                                                                                                                                                            | : | 10-10-1982( 34Y <i>ears)</i>                                                                                                                                                                                             |  |  |  |  |
| Education, till to date                                                                                                                                        | : | Class seven                                                                                                                                                                                                              |  |  |  |  |
| Marital status                                                                                                                                                 | : | Married                                                                                                                                                                                                                  |  |  |  |  |
| Children                                                                                                                                                       | : | 01 Sones,01Daughter                                                                                                                                                                                                      |  |  |  |  |
| No. of siblings:                                                                                                                                               | : | N/A                                                                                                                                                                                                                      |  |  |  |  |
| Address                                                                                                                                                        | : | Vill:Vatirchor P.O:Zuruya, P.S Senbag, Dist:Nohakhali.                                                                                                                                                                   |  |  |  |  |
| Parent's and GB related Info<br>(i) Who is GB member<br>(ii) Mother's name<br>(iii) Father's name<br>(iv) GB member's info                                     | : | Mother Fathe SUMSUNAHAER<br>SUMSUNAHAER<br>MOMINUL HAQE<br>Branch:, Kadera, senbag, Centre #34 (Female),<br>Member ID:9014, Group No: 03<br>Member since: 2007 to -2013 till <i>( 5 Years)</i><br>First Ioan: BDT 5000/- |  |  |  |  |
| Further Information:<br>(v) Who pays GB loan installment<br>(vi) Mobile lady<br>(vii) Grameen Education Loan<br>(viii) Any other loan like GB,<br>BRAC ASA etc | : | Existing loan: BDT 15000 Outstanding loan:0<br>Father<br>NA<br>No<br>No<br>No                                                                                                                                            |  |  |  |  |

| Proposed Nobin Udyokta Business Info                    |   |                                                                                                                                                                                                                                                                                                                                                                                                                  |  |  |  |  |
|---------------------------------------------------------|---|------------------------------------------------------------------------------------------------------------------------------------------------------------------------------------------------------------------------------------------------------------------------------------------------------------------------------------------------------------------------------------------------------------------|--|--|--|--|
| Business Name                                           | : | MARUF SPORTES AND JENTES                                                                                                                                                                                                                                                                                                                                                                                         |  |  |  |  |
| Location                                                | : | New market, korish munshi, moddo bazar, Dagonbhuyain. Feni.                                                                                                                                                                                                                                                                                                                                                      |  |  |  |  |
| Total Investment in BDT                                 | : | BDT 267,000/-                                                                                                                                                                                                                                                                                                                                                                                                    |  |  |  |  |
| Financing                                               | : | Self BDT 207,000/- (from existing business) 82%<br>Required Investment BDT 60,000/- (as equity) 18%                                                                                                                                                                                                                                                                                                              |  |  |  |  |
| Present salary/drawings<br>from business<br>(estimates) | : | BDT 5,000                                                                                                                                                                                                                                                                                                                                                                                                        |  |  |  |  |
| Proposed Salary                                         | : | BDT 5,000                                                                                                                                                                                                                                                                                                                                                                                                        |  |  |  |  |
| Size of shop                                            | : | 11ft x 7ft= 77 square ft                                                                                                                                                                                                                                                                                                                                                                                         |  |  |  |  |
| Implementation                                          | : | <ul> <li>The business is planned to be scaled up by investment in existing goods like; Sports and garments items ,etc.</li> <li>The business is operating by entrepreneur. Existing no employee</li> <li>After getting equity fund 01 will be appointed</li> <li>Average 20% gain on sales</li> <li>The shop is rented.</li> <li>Collects goods from Dhaka.</li> <li>Agreed grace period is 3 months.</li> </ul> |  |  |  |  |