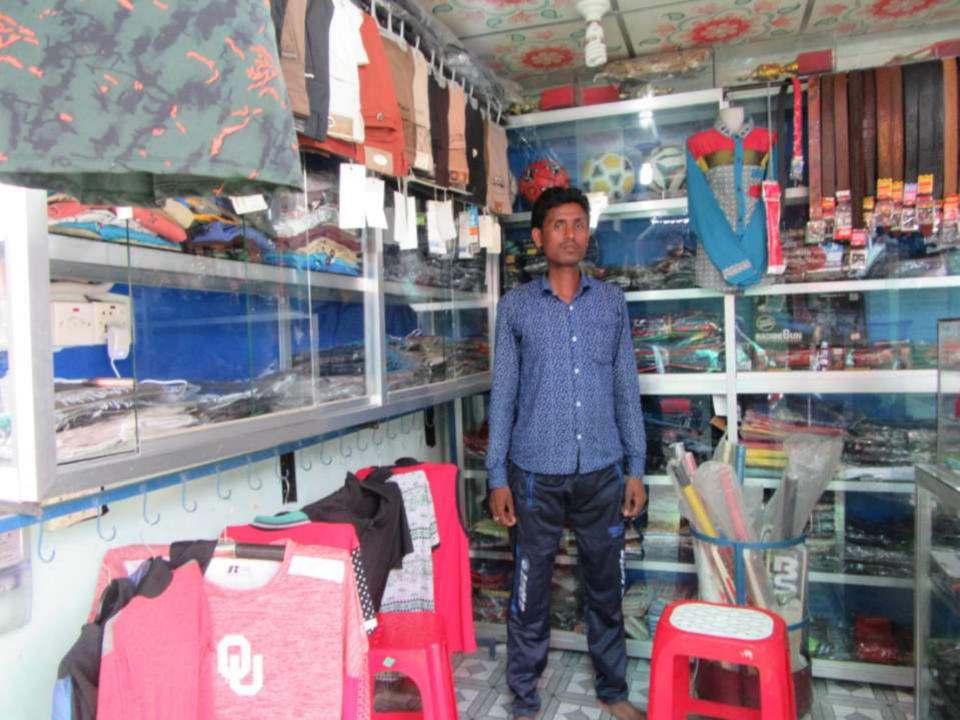

| Proposed Nobin Udyokta Business Info                    |   |                                                                                                                                                                                                                                                                                                                                                                                                                  |  |  |  |  |
|---------------------------------------------------------|---|------------------------------------------------------------------------------------------------------------------------------------------------------------------------------------------------------------------------------------------------------------------------------------------------------------------------------------------------------------------------------------------------------------------|--|--|--|--|
| Business Name                                           | : | MARUF SPORTES AND JENTES                                                                                                                                                                                                                                                                                                                                                                                         |  |  |  |  |
| Location                                                | : | New market, korish munshi, moddo bazar, Dagonbhuyain. Feni.                                                                                                                                                                                                                                                                                                                                                      |  |  |  |  |
| Total Investment in BDT                                 | : | BDT 267,000/-                                                                                                                                                                                                                                                                                                                                                                                                    |  |  |  |  |
| Financing                                               | : | Self BDT 207,000/- (from existing business) 82%<br>Required Investment BDT 60,000/- (as equity) 18%                                                                                                                                                                                                                                                                                                              |  |  |  |  |
| Present salary/drawings<br>from business<br>(estimates) | : | BDT 5,000                                                                                                                                                                                                                                                                                                                                                                                                        |  |  |  |  |
| Proposed Salary                                         | : | BDT 5,000                                                                                                                                                                                                                                                                                                                                                                                                        |  |  |  |  |
| Size of shop                                            | : | 11ft x 7ft= 77 square ft                                                                                                                                                                                                                                                                                                                                                                                         |  |  |  |  |
| Implementation                                          | : | <ul> <li>The business is planned to be scaled up by investment in existing goods like; Sports and garments items ,etc.</li> <li>The business is operating by entrepreneur. Existing no employee</li> <li>After getting equity fund 01 will be appointed</li> <li>Average 20% gain on sales</li> <li>The shop is rented.</li> <li>Collects goods from Dhaka.</li> <li>Agreed grace period is 3 months.</li> </ul> |  |  |  |  |