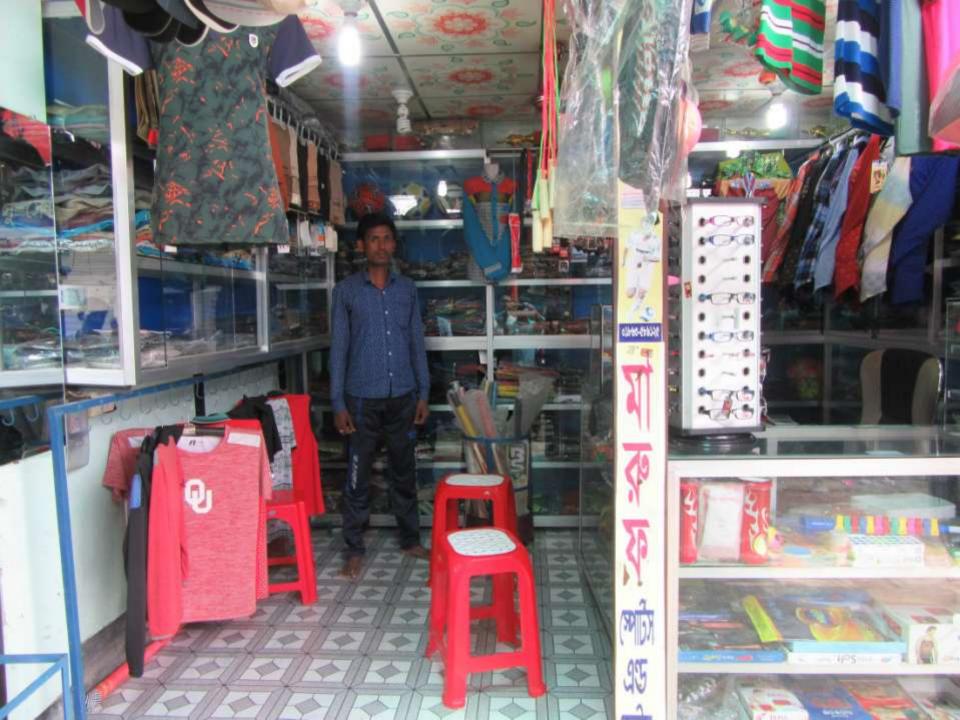

| Proposed Nobin Udyokta Business Info                    |   |                                                                                                                                                                                                                                                                                                                                                                                                                  |  |  |  |  |
|---------------------------------------------------------|---|------------------------------------------------------------------------------------------------------------------------------------------------------------------------------------------------------------------------------------------------------------------------------------------------------------------------------------------------------------------------------------------------------------------|--|--|--|--|
| Business Name                                           | : | MARUF SPORTES AND JENTES                                                                                                                                                                                                                                                                                                                                                                                         |  |  |  |  |
| Location                                                | : | New market, korish munshi, moddo bazar, Dagonbhuyain. Feni.                                                                                                                                                                                                                                                                                                                                                      |  |  |  |  |
| Total Investment in BDT                                 | : | BDT 267,000/-                                                                                                                                                                                                                                                                                                                                                                                                    |  |  |  |  |
| Financing                                               | : | Self BDT 207,000/- (from existing business) 82%<br>Required Investment BDT 60,000/- (as equity) 18%                                                                                                                                                                                                                                                                                                              |  |  |  |  |
| Present salary/drawings<br>from business<br>(estimates) | : | BDT 5,000                                                                                                                                                                                                                                                                                                                                                                                                        |  |  |  |  |
| Proposed Salary                                         | : | BDT 5,000                                                                                                                                                                                                                                                                                                                                                                                                        |  |  |  |  |
| Size of shop                                            | : | 11ft x 7ft= 77 square ft                                                                                                                                                                                                                                                                                                                                                                                         |  |  |  |  |
| Implementation                                          | : | <ul> <li>The business is planned to be scaled up by investment in existing goods like; Sports and garments items ,etc.</li> <li>The business is operating by entrepreneur. Existing no employee</li> <li>After getting equity fund 01 will be appointed</li> <li>Average 20% gain on sales</li> <li>The shop is rented.</li> <li>Collects goods from Dhaka.</li> <li>Agreed grace period is 3 months.</li> </ul> |  |  |  |  |