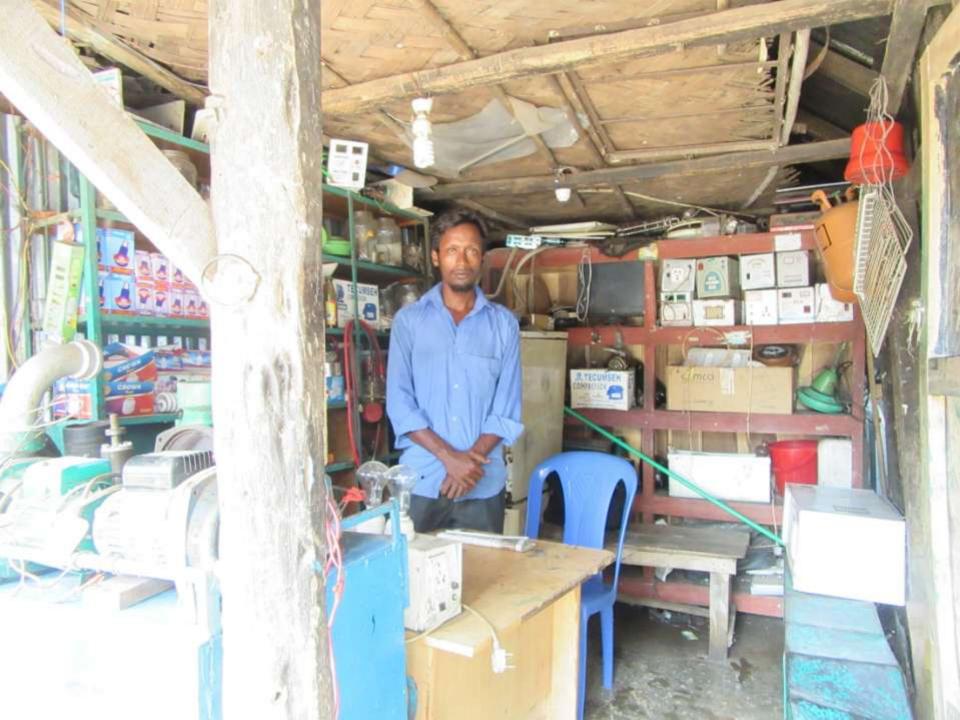

#### **Proposed Nobin Udyokta Business Info**

|                                                  |   | •                                                                                                                                                                                                                                                                                                                                                                                                                    |
|--------------------------------------------------|---|----------------------------------------------------------------------------------------------------------------------------------------------------------------------------------------------------------------------------------------------------------------------------------------------------------------------------------------------------------------------------------------------------------------------|
| Business Name                                    | : | ARIF REFRIGERATION                                                                                                                                                                                                                                                                                                                                                                                                   |
| Location                                         | : | Masjid road,Boyragir hat,Dagonbhuiyan,Feni                                                                                                                                                                                                                                                                                                                                                                           |
| Total Investment in BDT                          | : | BDT 325,000/-                                                                                                                                                                                                                                                                                                                                                                                                        |
| Financing                                        | : | Self BDT 275,000/- (from existing business) 85%                                                                                                                                                                                                                                                                                                                                                                      |
|                                                  |   | Required Investment BDT 50,000/- (as equity) 15%                                                                                                                                                                                                                                                                                                                                                                     |
| Present salary/drawings from business(estimates) | : | BDT 5,000                                                                                                                                                                                                                                                                                                                                                                                                            |
| Proposed Salary                                  | : | BDT 5,000                                                                                                                                                                                                                                                                                                                                                                                                            |
| Size of shop                                     | : | 15ft x 10 ft= 150 square ft                                                                                                                                                                                                                                                                                                                                                                                          |
| Implementation                                   | : | <ul> <li>The business is planned to be scaled up by investment in existing goods like; Frege axosorige sells.</li> <li>Average 20% gain on sales.</li> <li>The business is operating by the entrepreneur himself. He has 02 employee.</li> <li>One will be appointed after getting equity money</li> <li>The shop is rented.</li> <li>Collects goods from Feni.</li> <li>Agreed grace period is 3 months.</li> </ul> |

Pictures