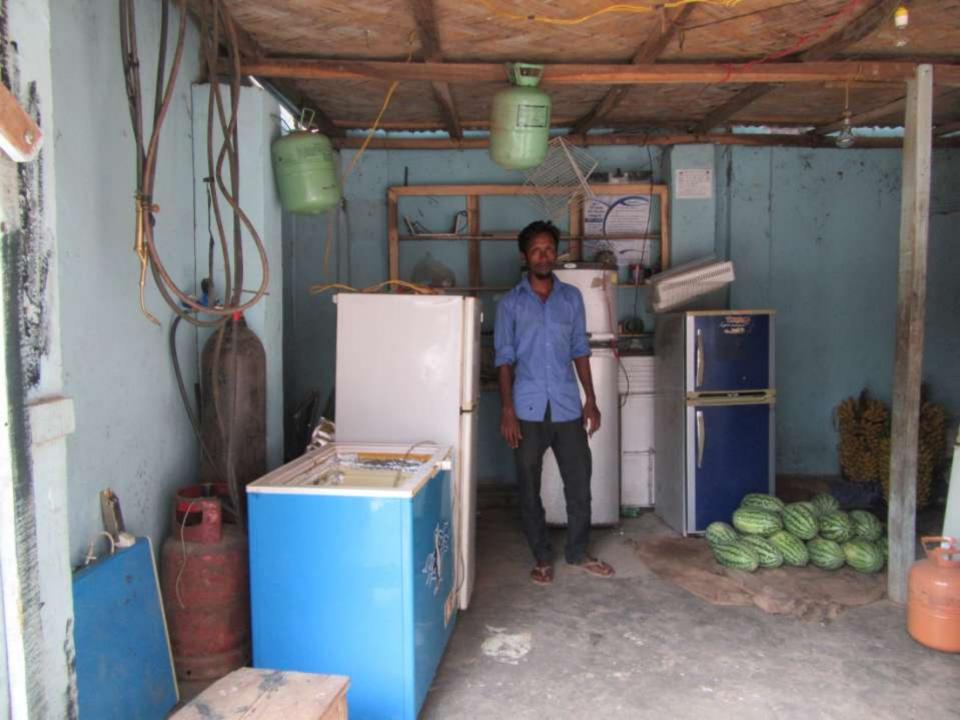

#### **Proposed Nobin Udyokta Business Info**

|                                                  |   | •                                                                                                                                                                                                                                                                                                                                                                                                                    |
|--------------------------------------------------|---|----------------------------------------------------------------------------------------------------------------------------------------------------------------------------------------------------------------------------------------------------------------------------------------------------------------------------------------------------------------------------------------------------------------------|
| Business Name                                    | : | ARIF REFRIGERATION                                                                                                                                                                                                                                                                                                                                                                                                   |
| Location                                         | : | Masjid road,Boyragir hat,Dagonbhuiyan,Feni                                                                                                                                                                                                                                                                                                                                                                           |
| Total Investment in BDT                          | : | BDT 325,000/-                                                                                                                                                                                                                                                                                                                                                                                                        |
| Financing                                        | : | Self BDT 275,000/- (from existing business) 85%                                                                                                                                                                                                                                                                                                                                                                      |
|                                                  |   | Required Investment BDT 50,000/- (as equity) 15%                                                                                                                                                                                                                                                                                                                                                                     |
| Present salary/drawings from business(estimates) | : | BDT 5,000                                                                                                                                                                                                                                                                                                                                                                                                            |
| Proposed Salary                                  | : | BDT 5,000                                                                                                                                                                                                                                                                                                                                                                                                            |
| Size of shop                                     | : | 15ft x 10 ft= 150 square ft                                                                                                                                                                                                                                                                                                                                                                                          |
| Implementation                                   | : | <ul> <li>The business is planned to be scaled up by investment in existing goods like; Frege axosorige sells.</li> <li>Average 20% gain on sales.</li> <li>The business is operating by the entrepreneur himself. He has 02 employee.</li> <li>One will be appointed after getting equity money</li> <li>The shop is rented.</li> <li>Collects goods from Feni.</li> <li>Agreed grace period is 3 months.</li> </ul> |

Pictures