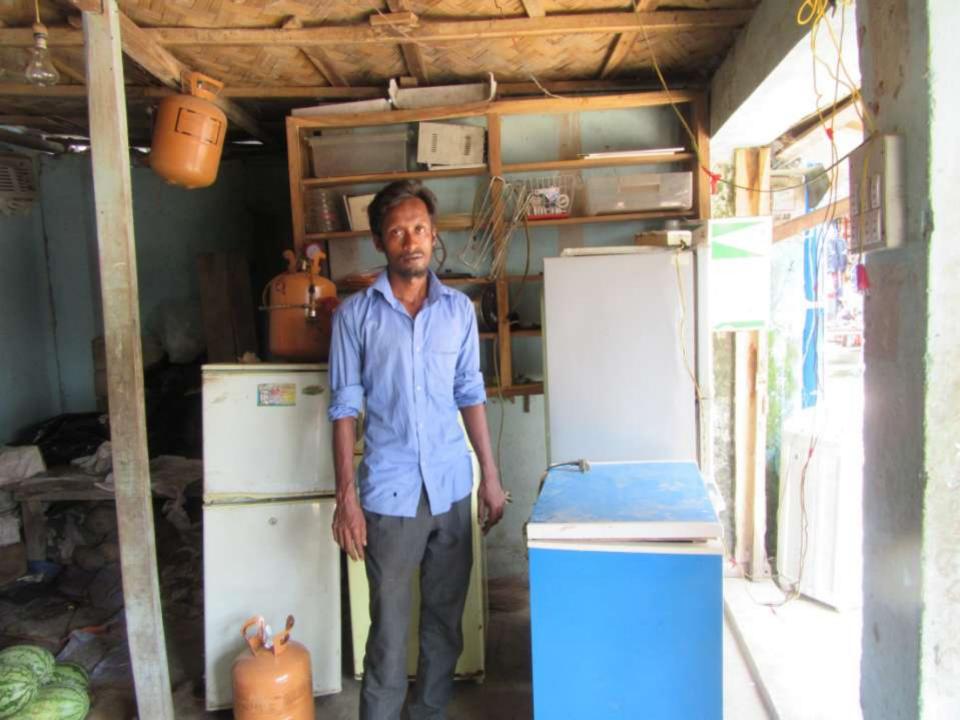

#### **Proposed Nobin Udyokta Business Info**

|                                                  |   | •                                                                                                                                                                                                                                                                                                                                                                                                                    |
|--------------------------------------------------|---|----------------------------------------------------------------------------------------------------------------------------------------------------------------------------------------------------------------------------------------------------------------------------------------------------------------------------------------------------------------------------------------------------------------------|
| Business Name                                    | : | ARIF REFRIGERATION                                                                                                                                                                                                                                                                                                                                                                                                   |
| Location                                         | : | Masjid road,Boyragir hat,Dagonbhuiyan,Feni                                                                                                                                                                                                                                                                                                                                                                           |
| Total Investment in BDT                          | : | BDT 325,000/-                                                                                                                                                                                                                                                                                                                                                                                                        |
| Financing                                        | : | Self BDT 275,000/- (from existing business) 85%                                                                                                                                                                                                                                                                                                                                                                      |
|                                                  |   | Required Investment BDT 50,000/- (as equity) 15%                                                                                                                                                                                                                                                                                                                                                                     |
| Present salary/drawings from business(estimates) | : | BDT 5,000                                                                                                                                                                                                                                                                                                                                                                                                            |
| Proposed Salary                                  | : | BDT 5,000                                                                                                                                                                                                                                                                                                                                                                                                            |
| Size of shop                                     | : | 15ft x 10 ft= 150 square ft                                                                                                                                                                                                                                                                                                                                                                                          |
| Implementation                                   | : | <ul> <li>The business is planned to be scaled up by investment in existing goods like; Frege axosorige sells.</li> <li>Average 20% gain on sales.</li> <li>The business is operating by the entrepreneur himself. He has 02 employee.</li> <li>One will be appointed after getting equity money</li> <li>The shop is rented.</li> <li>Collects goods from Feni.</li> <li>Agreed grace period is 3 months.</li> </ul> |

Pictures