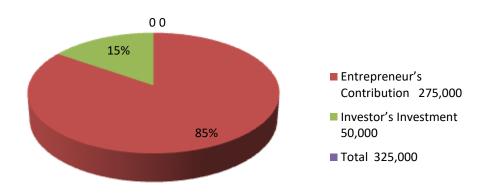

#### **Proposed Nobin Udyokta Business Info**

|                                                  |   | •                                                                                                                                                                                                                                                                                                                                                                                                                    |
|--------------------------------------------------|---|----------------------------------------------------------------------------------------------------------------------------------------------------------------------------------------------------------------------------------------------------------------------------------------------------------------------------------------------------------------------------------------------------------------------|
| Business Name                                    | : | ARIF REFRIGERATION                                                                                                                                                                                                                                                                                                                                                                                                   |
| Location                                         | : | Masjid road,Boyragir hat,Dagonbhuiyan,Feni                                                                                                                                                                                                                                                                                                                                                                           |
| Total Investment in BDT                          | : | BDT 325,000/-                                                                                                                                                                                                                                                                                                                                                                                                        |
| Financing                                        | : | Self BDT 275,000/- (from existing business) 85%                                                                                                                                                                                                                                                                                                                                                                      |
|                                                  |   | Required Investment BDT 50,000/- (as equity) 15%                                                                                                                                                                                                                                                                                                                                                                     |
| Present salary/drawings from business(estimates) | : | BDT 5,000                                                                                                                                                                                                                                                                                                                                                                                                            |
| Proposed Salary                                  | : | BDT 5,000                                                                                                                                                                                                                                                                                                                                                                                                            |
| Size of shop                                     | : | 15ft x 10 ft= 150 square ft                                                                                                                                                                                                                                                                                                                                                                                          |
| Implementation                                   | : | <ul> <li>The business is planned to be scaled up by investment in existing goods like; Frege axosorige sells.</li> <li>Average 20% gain on sales.</li> <li>The business is operating by the entrepreneur himself. He has 02 employee.</li> <li>One will be appointed after getting equity money</li> <li>The shop is rented.</li> <li>Collects goods from Feni.</li> <li>Agreed grace period is 3 months.</li> </ul> |

| Investment Breakdown |          |            |        |     |                   |        |          |  |
|----------------------|----------|------------|--------|-----|-------------------|--------|----------|--|
|                      | Proposed |            |        |     |                   |        |          |  |
| Particulars          | Qty.     | Unit Price | Amount | Qty | <b>Unit Price</b> | Amount | Proposed |  |
|                      |          |            |        |     |                   |        |          |  |
|                      |          |            | (BDT)  |     |                   | (BDT)  | Total    |  |
| Freege               | 10       | 10000      | 100000 | 0   | 0                 | 0      | 100000   |  |
| I.P.S                | 0        | 0          | 150000 | 0   | 0                 | 50000  | 200000   |  |
| security             | 0        | 0          | 25000  | 0   | 0                 | 0      | 25000    |  |
| Total                | 0        | 0          | 275000 | 0   | 0                 | 50,000 | 325,000  |  |