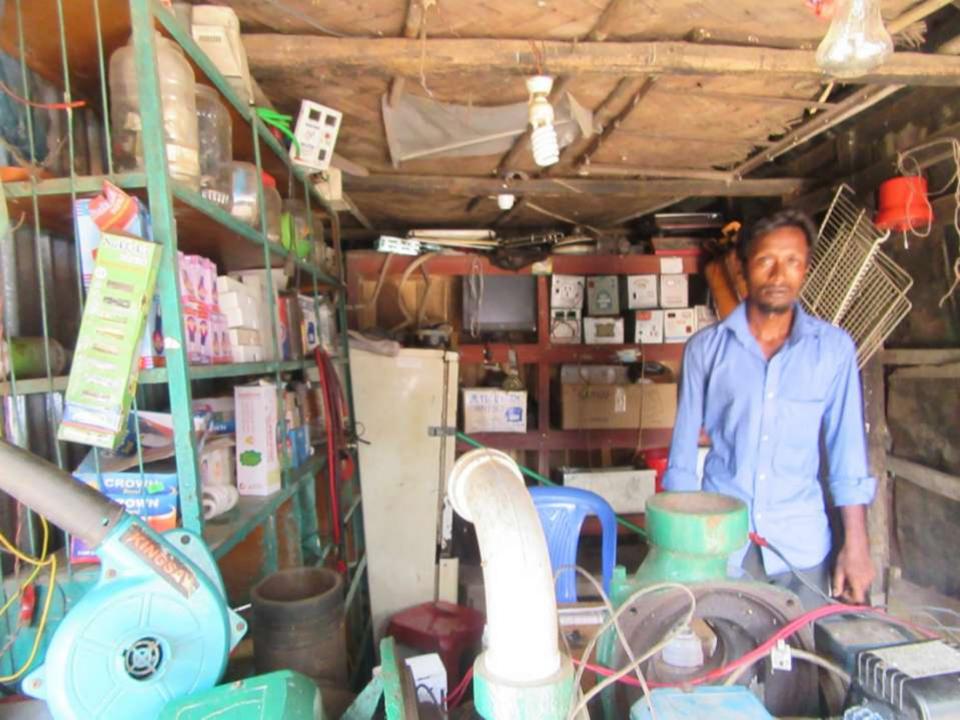

#### **Proposed Nobin Udyokta Business Info**

|                                                  |   | •                                                                                                                                                                                                                                                                                                                                                                                                                    |
|--------------------------------------------------|---|----------------------------------------------------------------------------------------------------------------------------------------------------------------------------------------------------------------------------------------------------------------------------------------------------------------------------------------------------------------------------------------------------------------------|
| Business Name                                    | : | ARIF REFRIGERATION                                                                                                                                                                                                                                                                                                                                                                                                   |
| Location                                         | : | Masjid road,Boyragir hat,Dagonbhuiyan,Feni                                                                                                                                                                                                                                                                                                                                                                           |
| Total Investment in BDT                          | : | BDT 325,000/-                                                                                                                                                                                                                                                                                                                                                                                                        |
| Financing                                        | : | Self BDT 275,000/- (from existing business) 85%                                                                                                                                                                                                                                                                                                                                                                      |
|                                                  |   | Required Investment BDT 50,000/- (as equity) 15%                                                                                                                                                                                                                                                                                                                                                                     |
| Present salary/drawings from business(estimates) | : | BDT 5,000                                                                                                                                                                                                                                                                                                                                                                                                            |
| Proposed Salary                                  | : | BDT 5,000                                                                                                                                                                                                                                                                                                                                                                                                            |
| Size of shop                                     | : | 15ft x 10 ft= 150 square ft                                                                                                                                                                                                                                                                                                                                                                                          |
| Implementation                                   | : | <ul> <li>The business is planned to be scaled up by investment in existing goods like; Frege axosorige sells.</li> <li>Average 20% gain on sales.</li> <li>The business is operating by the entrepreneur himself. He has 02 employee.</li> <li>One will be appointed after getting equity money</li> <li>The shop is rented.</li> <li>Collects goods from Feni.</li> <li>Agreed grace period is 3 months.</li> </ul> |

Pictures