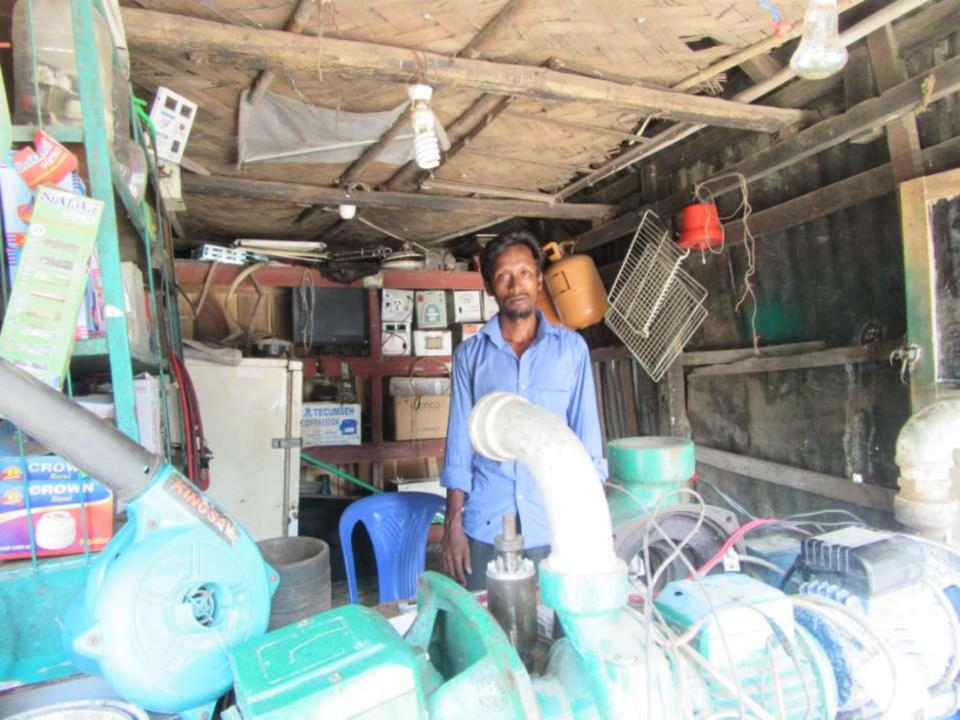

#### **Proposed Nobin Udyokta Business Info**

|                                                  |   | •                                                                                                                                                                                                                                                                                                                                                                                                                    |
|--------------------------------------------------|---|----------------------------------------------------------------------------------------------------------------------------------------------------------------------------------------------------------------------------------------------------------------------------------------------------------------------------------------------------------------------------------------------------------------------|
| Business Name                                    | : | ARIF REFRIGERATION                                                                                                                                                                                                                                                                                                                                                                                                   |
| Location                                         | : | Masjid road,Boyragir hat,Dagonbhuiyan,Feni                                                                                                                                                                                                                                                                                                                                                                           |
| Total Investment in BDT                          | : | BDT 325,000/-                                                                                                                                                                                                                                                                                                                                                                                                        |
| Financing                                        | : | Self BDT 275,000/- (from existing business) 85%                                                                                                                                                                                                                                                                                                                                                                      |
|                                                  |   | Required Investment BDT 50,000/- (as equity) 15%                                                                                                                                                                                                                                                                                                                                                                     |
| Present salary/drawings from business(estimates) | : | BDT 5,000                                                                                                                                                                                                                                                                                                                                                                                                            |
| Proposed Salary                                  | : | BDT 5,000                                                                                                                                                                                                                                                                                                                                                                                                            |
| Size of shop                                     | : | 15ft x 10 ft= 150 square ft                                                                                                                                                                                                                                                                                                                                                                                          |
| Implementation                                   | : | <ul> <li>The business is planned to be scaled up by investment in existing goods like; Frege axosorige sells.</li> <li>Average 20% gain on sales.</li> <li>The business is operating by the entrepreneur himself. He has 02 employee.</li> <li>One will be appointed after getting equity money</li> <li>The shop is rented.</li> <li>Collects goods from Feni.</li> <li>Agreed grace period is 3 months.</li> </ul> |

Pictures