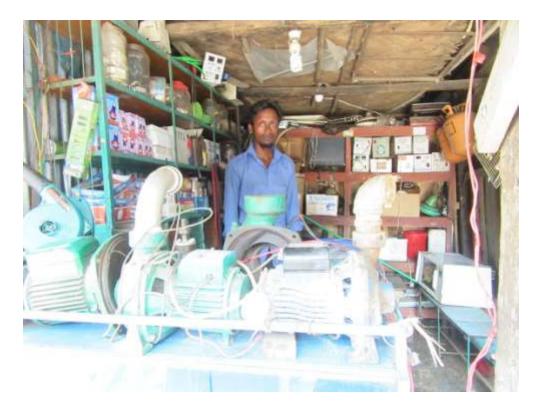

#### **Proposed Nobin Udyokta Business Info**

|                                                  |   | •                                                                                                                                                                                                                                                                                                                                                                                                                    |
|--------------------------------------------------|---|----------------------------------------------------------------------------------------------------------------------------------------------------------------------------------------------------------------------------------------------------------------------------------------------------------------------------------------------------------------------------------------------------------------------|
| Business Name                                    | : | ARIF REFRIGERATION                                                                                                                                                                                                                                                                                                                                                                                                   |
| Location                                         | : | Masjid road,Boyragir hat,Dagonbhuiyan,Feni                                                                                                                                                                                                                                                                                                                                                                           |
| Total Investment in BDT                          | : | BDT 325,000/-                                                                                                                                                                                                                                                                                                                                                                                                        |
| Financing                                        | : | Self BDT 275,000/- (from existing business) 85%                                                                                                                                                                                                                                                                                                                                                                      |
|                                                  |   | Required Investment BDT 50,000/- (as equity) 15%                                                                                                                                                                                                                                                                                                                                                                     |
| Present salary/drawings from business(estimates) | : | BDT 5,000                                                                                                                                                                                                                                                                                                                                                                                                            |
| Proposed Salary                                  | : | BDT 5,000                                                                                                                                                                                                                                                                                                                                                                                                            |
| Size of shop                                     | : | 15ft x 10 ft= 150 square ft                                                                                                                                                                                                                                                                                                                                                                                          |
| Implementation                                   | : | <ul> <li>The business is planned to be scaled up by investment in existing goods like; Frege axosorige sells.</li> <li>Average 20% gain on sales.</li> <li>The business is operating by the entrepreneur himself. He has 02 employee.</li> <li>One will be appointed after getting equity money</li> <li>The shop is rented.</li> <li>Collects goods from Feni.</li> <li>Agreed grace period is 3 months.</li> </ul> |

Pictures