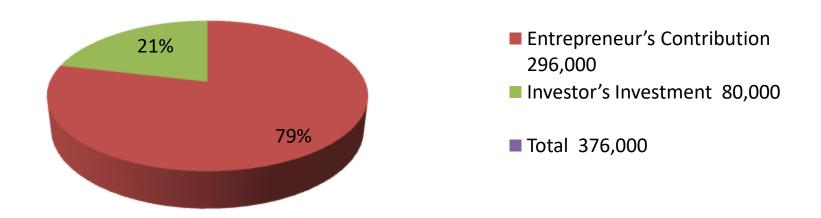

| Proposed Nobin Udyokta Business Info              |   |                                                                                                   |  |  |
|---------------------------------------------------|---|---------------------------------------------------------------------------------------------------|--|--|
| Business Name                                     | : | BABAR DOYA POULTRI FARM                                                                           |  |  |
| Location                                          | : | Kalai, Kahalu, Bogura                                                                             |  |  |
| Total Investment in BDT                           | : | BDT 376,000/-                                                                                     |  |  |
| Financing                                         | : | Self BDT 296,000/-(from existing business) 79%<br>Required Investment BDT 80,000/-(as equity) 21% |  |  |
| Present salary/drawings from business (estimates) | : | BDT 5,000/-                                                                                       |  |  |
| Proposed Salary                                   | : | BDT 5,000/-                                                                                       |  |  |
| Size of shop                                      | : | 80 ft x 40 ft= 3200 square ft                                                                     |  |  |