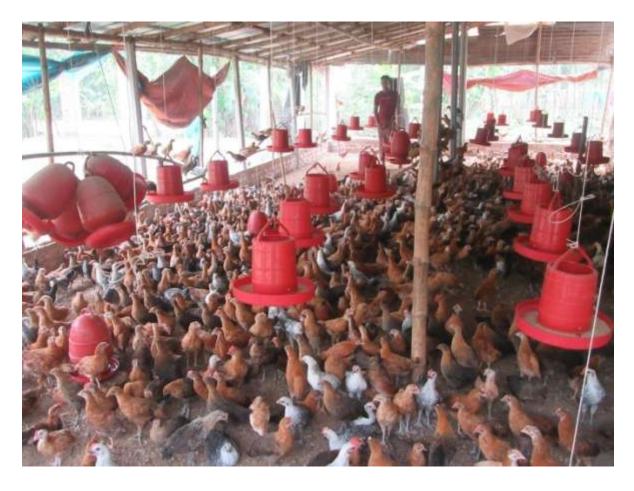

#### **Proposed NU Business Name: BABAR DOYA POULTRI FARM**



Project identification and prepared by: MD. Shah Alam, Dupchachia Unit, Bogra

Project verified by: MD. Mozaharul Islam



| Brief Bio of The Proposed Nobin Udyokta                                                                        |         |                                                                                                                                                                                                         |  |  |  |
|----------------------------------------------------------------------------------------------------------------|---------|---------------------------------------------------------------------------------------------------------------------------------------------------------------------------------------------------------|--|--|--|
| N