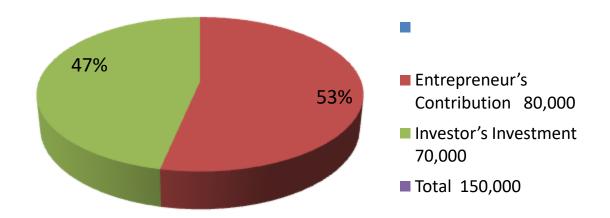

| Investment Breakdown |      |                   |        |                                  |        |        |        |  |
|----------------------|------|-------------------|--------|----------------------------------|--------|--------|--------|--|
| Existing             |      |                   |        | Proposed                         |        |        |        |  |
| Particulars          | Qty. | <b>Unit Price</b> | Amount | mount Qty Unit Price Amount Prop |        |        |        |  |
|                      |      |                   |        |                                  |        |        | d      |  |
|                      |      |                   | (BDT)  |                                  |        | (BDT)  | Total  |  |
| Cow( Austrolian)     | 2    | 60,000            | 60000  | 1                                | 70,000 | 70000  | 130000 |  |
| Calf                 | 1    | 20,000            | 20000  | 0                                | 0      | 0      | 20000  |  |
| Total                | 3    | 0                 | 80,000 | 1                                | 0      | 70,000 | 150000 |  |