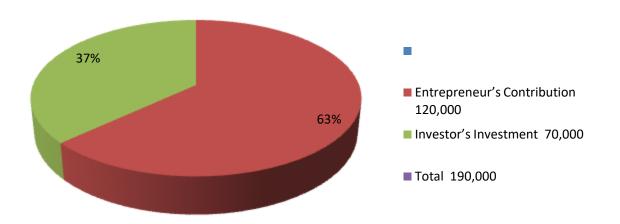

| Proposed Nobin Udyokta Business Info                 |   |                                                                                                                                                                                                                                                                                                                             |  |  |  |
|------------------------------------------------------|---|-----------------------------------------------------------------------------------------------------------------------------------------------------------------------------------------------------------------------------------------------------------------------------------------------------------------------------|--|--|--|
| Business Name                                        | : | M/S RAFIQUL DAIRY FIRM                                                                                                                                                                                                                                                                                                      |  |  |  |
| Location                                             | : | Shakoya, Adomdighi,Bogra                                                                                                                                                                                                                                                                                                    |  |  |  |
| Total Investment in BDT                              | : | BDT 1,90,000/-                                                                                                                                                                                                                                                                                                              |  |  |  |
| Financing                                            | : | Self BDT 1,20,000/-(from existing business) 63%<br>Required Investment BDT 70,000/-(as equity) 37%                                                                                                                                                                                                                          |  |  |  |
| Present salary/drawings<br>from business (estimates) | : | BDT 5,000/-                                                                                                                                                                                                                                                                                                                 |  |  |  |
| Proposed Salary                                      | : | BDT 5,000/-                                                                                                                                                                                                                                                                                                                 |  |  |  |
| Size of shop                                         | : | 15 ft x 10 ft= 150 square ft                                                                                                                                                                                                                                                                                                |  |  |  |
| Implementation                                       | : | <ul> <li>The business is planned to be scaled up by investment in existing goods like; Milk etc.</li> <li>The business is operating by entrepreneur. Existing no employee.</li> <li>One will be appointed in the future.</li> <li>Collects goods from Adomdighi, Bogra</li> <li>Agreed grace period is 3 months.</li> </ul> |  |  |  |

| Investment Breakdown |      |            |         |          |            |        |         |  |
|----------------------|------|------------|---------|----------|------------|--------|---------|--|
| Existing             |      |            |         | Proposed |            |        |         |  |
| Particulars          | Qty. | Unit Price | Amount  | Qty      | Unit Price | Amount | Propose |  |
|                      |      |            |         |          |            |        | d       |  |
|                      |      |            | (BDT)   |          |            | (BDT)  | Total   |  |
| Cow( Austrolian)     | 1    | 80,000     | 80000   | 1        | 70,000     | 70000  | 150000  |  |
| Calf                 | 1    | 40,000     | 40000   | 0        | 0          | 0      | 40000   |  |
| Total                | 2    | 0          | 120,000 | 1        | 0          | 70,000 | 190000  |  |