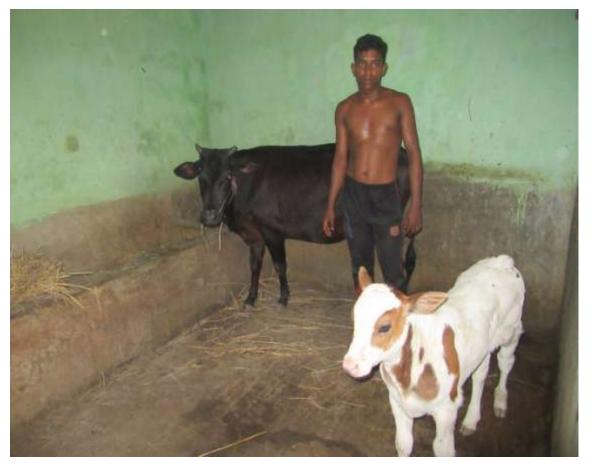

| Proposed Nobin Udyokta Business Info                 |   |                                                                                                                                                                                                                                                                                                                             |  |  |  |
|------------------------------------------------------|---|-----------------------------------------------------------------------------------------------------------------------------------------------------------------------------------------------------------------------------------------------------------------------------------------------------------------------------|--|--|--|
| Business Name                                        | : | M/S RAFIQUL DAIRY FIRM                                                                                                                                                                                                                                                                                                      |  |  |  |
| Location                                             | : | Shakoya, Adomdighi,Bogra                                                                                                                                                                                                                                                                                                    |  |  |  |
| Total Investment in BDT                              | : | BDT 1,90,000/-                                                                                                                                                                                                                                                                                                              |  |  |  |
| Financing                                            | : | Self BDT 1,20,000/-(from existing business) 63%<br>Required Investment BDT 70,000/-(as equity) 37%                                                                                                                                                                                                                          |  |  |  |
| Present salary/drawings<br>from business (estimates) | : | BDT 5,000/-                                                                                                                                                                                                                                                                                                                 |  |  |  |
| Proposed Salary                                      | : | BDT 5,000/-                                                                                                                                                                                                                                                                                                                 |  |  |  |
| Size of shop                                         | : | 15 ft x 10 ft= 150 square ft                                                                                                                                                                                                                                                                                                |  |  |  |
| Implementation                                       | : | <ul> <li>The business is planned to be scaled up by investment in existing goods like; Milk etc.</li> <li>The business is operating by entrepreneur. Existing no employee.</li> <li>One will be appointed in the future.</li> <li>Collects goods from Adomdighi, Bogra</li> <li>Agreed grace period is 3 months.</li> </ul> |  |  |  |

| Investment Breakdown |      |            |         |          |            |        |         |  |
|----------------------|------|------------|---------|----------|------------|--------|---------|--|
| Existing             |      |            |         | Proposed |            |        |         |  |
| Particulars          | Qty. | Unit Price | Amount  | Qty      | Unit Price | Amount | Propose |  |
|                      |      |            |         |          |            |        | d       |  |
|                      |      |            | (BDT)   |          |            | (BDT)  | Total   |  |
| Cow( Austrolian)     | 1    | 80,000     | 80000   | 1        | 70,000     | 70000  | 150000  |  |
| Calf                 | 1    | 40,000     | 40000   | 0        | 0          | 0      | 40000   |  |
| Total                | 2    | 0          | 120,000 | 1        | 0          | 70,000 | 190000  |  |

## **FAMILY PICTURE**