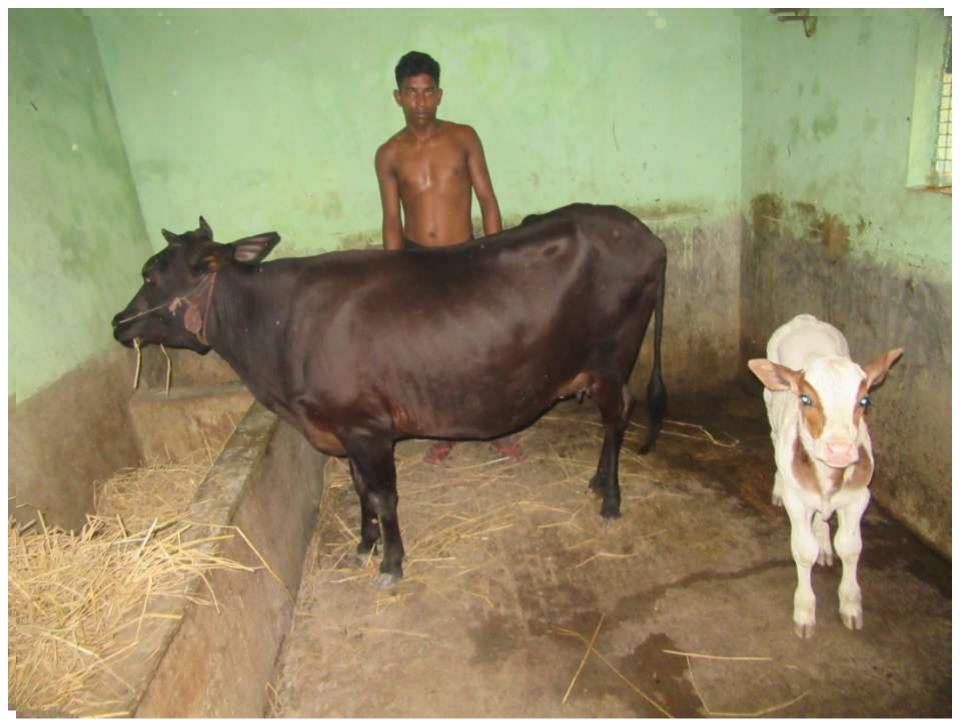

| Investment Breakdown |      |            |         |          |            |        |         |  |
|----------------------|------|------------|---------|----------|------------|--------|---------|--|
| Existing             |      |            |         | Proposed |            |        |         |  |
| Particulars          | Qty. | Unit Price | Amount  | Qty      | Unit Price | Amount | Propose |  |
|                      |      |            |         |          |            |        | d       |  |
|                      |      |            | (BDT)   |          |            | (BDT)  | Total   |  |
| Cow( Austrolian)     | 1    | 80,000     | 80000   | 1        | 70,000     | 70000  | 150000  |  |
| Calf                 | 1    | 40,000     | 40000   | 0        | 0          | 0      | 40000   |  |
| Total                | 2    | 0          | 120,000 | 1        | 0          | 70,000 | 190000  |  |