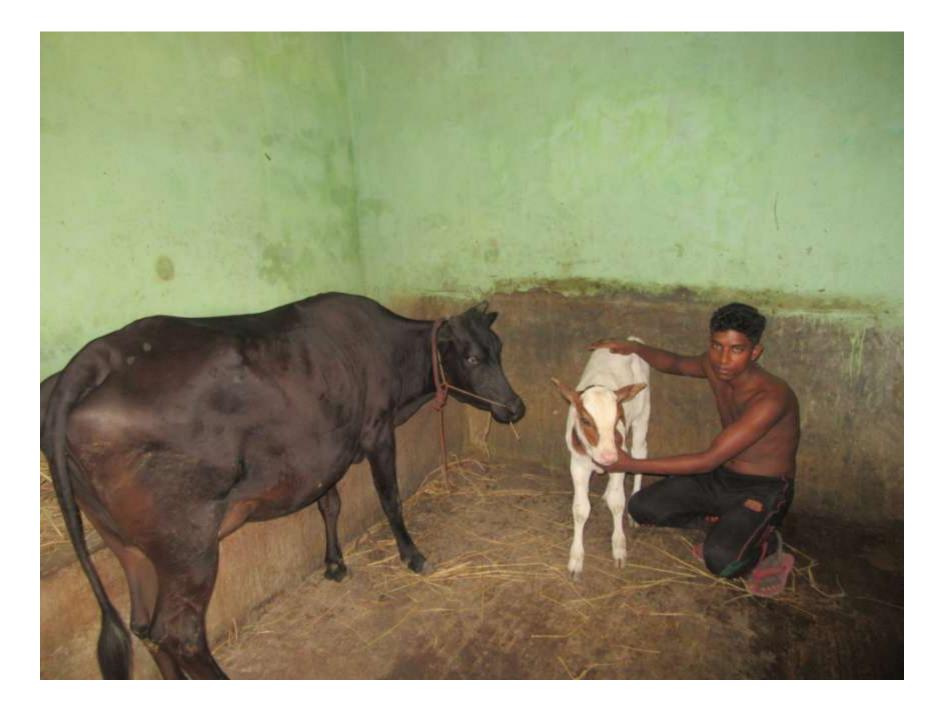

| Investment Breakdown |      |            |         |          |            |        |         |  |
|----------------------|------|------------|---------|----------|------------|--------|---------|--|
| Existing             |      |            |         | Proposed |            |        |         |  |
| Particulars          | Qty. | Unit Price | Amount  | Qty      | Unit Price | Amount | Propose |  |
|                      |      |            |         |          |            |        | d       |  |
|                      |      |            | (BDT)   |          |            | (BDT)  | Total   |  |
| Cow( Austrolian)     | 1    | 80,000     | 80000   | 1        | 70,000     | 70000  | 150000  |  |
| Calf                 | 1    | 40,000     | 40000   | 0        | 0          | 0      | 40000   |  |
| Total                | 2    | 0          | 120,000 | 1        | 0          | 70,000 | 190000  |  |