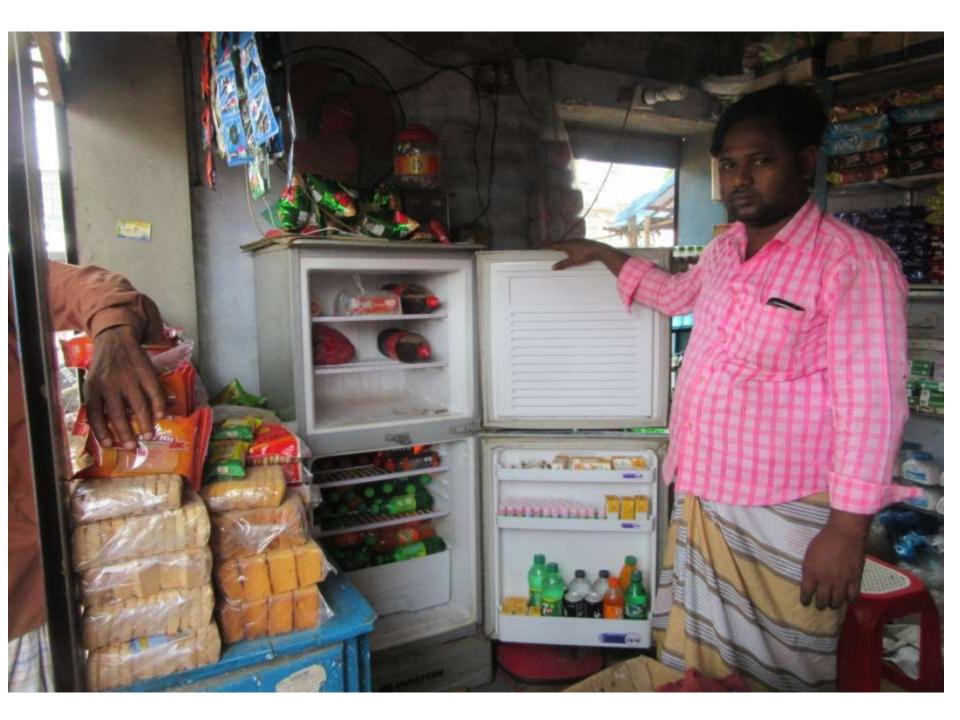

| Proposed Nobin Udyokta Business Info              |   |                                                                                                                                                                                                                                                                                                                             |  |  |  |
|---------------------------------------------------|---|-----------------------------------------------------------------------------------------------------------------------------------------------------------------------------------------------------------------------------------------------------------------------------------------------------------------------------|--|--|--|
| Business Name                                     | : | M/S SAJU STORE                                                                                                                                                                                                                                                                                                              |  |  |  |
| Location                                          | : | Murul Bazzar, Adomdighi,Bogra                                                                                                                                                                                                                                                                                               |  |  |  |
| Total Investment in BDT                           | : | BDT 1,63,000/-                                                                                                                                                                                                                                                                                                              |  |  |  |
| Financing                                         | : | Self BDT 1,13,400/-(from existing business) 69%                                                                                                                                                                                                                                                                             |  |  |  |
|                                                   |   | Required Investment BDT 50,000/-(as equity) 31%                                                                                                                                                                                                                                                                             |  |  |  |
| Present salary/drawings from business (estimates) | : | BDT 5,000/-                                                                                                                                                                                                                                                                                                                 |  |  |  |
| Proposed Salary                                   | : | BDT 5,000/-                                                                                                                                                                                                                                                                                                                 |  |  |  |
| Size of shop                                      | : | 20 ft x 10 ft= 200 square ft                                                                                                                                                                                                                                                                                                |  |  |  |
| Implementation                                    | : | <ul> <li>The business is planned to be scaled up by investment in existing goods like; Milk etc.</li> <li>The business is operating by entrepreneur. Existing no employee.</li> <li>One will be appointed in the future.</li> <li>Collects goods from Adomdighi, Bogra</li> <li>Agreed grace period is 3 months.</li> </ul> |  |  |  |

Pictures