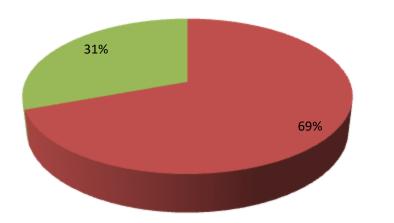

| Proposed Nobin Udyokta Business Info              |   |                                                                                                                                                                                                                                                                                                                             |  |  |  |
|---------------------------------------------------|---|-----------------------------------------------------------------------------------------------------------------------------------------------------------------------------------------------------------------------------------------------------------------------------------------------------------------------------|--|--|--|
| Business Name                                     | : | M/S SAJU STORE                                                                                                                                                                                                                                                                                                              |  |  |  |
| Location                                          | : | Murul Bazzar, Adomdighi,Bogra                                                                                                                                                                                                                                                                                               |  |  |  |
| Total Investment in BDT                           | : | BDT 1,63,000/-                                                                                                                                                                                                                                                                                                              |  |  |  |
| Financing                                         | : | Self BDT 1,13,400/-(from existing business) 69%                                                                                                                                                                                                                                                                             |  |  |  |
|                                                   |   | Required Investment BDT 50,000/-(as equity) 31%                                                                                                                                                                                                                                                                             |  |  |  |
| Present salary/drawings from business (estimates) | : | BDT 5,000/-                                                                                                                                                                                                                                                                                                                 |  |  |  |
| Proposed Salary                                   | : | BDT 5,000/-                                                                                                                                                                                                                                                                                                                 |  |  |  |
| Size of shop                                      | : | 20 ft x 10 ft= 200 square ft                                                                                                                                                                                                                                                                                                |  |  |  |
| Implementation                                    | : | <ul> <li>The business is planned to be scaled up by investment in existing goods like; Milk etc.</li> <li>The business is operating by entrepreneur. Existing no employee.</li> <li>One will be appointed in the future.</li> <li>Collects goods from Adomdighi, Bogra</li> <li>Agreed grace period is 3 months.</li> </ul> |  |  |  |