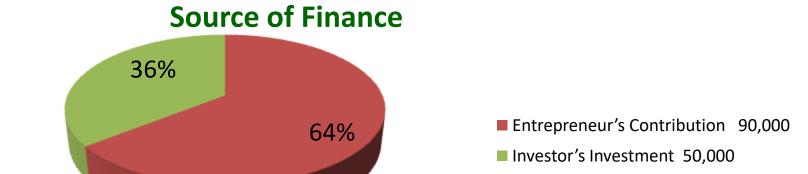

| Proposed Nobin Udyokta Business Info              |   |                                                                                                                                                                                                                                                                                                              |  |  |  |
|---------------------------------------------------|---|--------------------------------------------------------------------------------------------------------------------------------------------------------------------------------------------------------------------------------------------------------------------------------------------------------------|--|--|--|
| Business Name                                     | : | MST MAJEDA BEGUM                                                                                                                                                                                                                                                                                             |  |  |  |
| Location                                          | : | Vill: Bhanu Bihar P.O: Biharhat, P.S: Shibgonj , Dist: Bogra                                                                                                                                                                                                                                                 |  |  |  |
| Total Investment in BDT                           | : | BDT 1,40,000/-                                                                                                                                                                                                                                                                                               |  |  |  |
| Financing                                         | : | Self BDT 90,000 (from existing business) 64% Required Investment BDT 50,000 (as equity) 36%                                                                                                                                                                                                                  |  |  |  |
| Present salary/drawings from business (estimates) | : | BDT 5,000                                                                                                                                                                                                                                                                                                    |  |  |  |
| Proposed Salary                                   | : | BDT 5,000                                                                                                                                                                                                                                                                                                    |  |  |  |
| Size of shop                                      | : | 60 ft x 40 ft = 2400 square ft                                                                                                                                                                                                                                                                               |  |  |  |
| Implementation                                    | : | <ul> <li>The business is planned to be scaled up by investment in existing goods like; Food item sales.</li> <li>The shop is in own rented.</li> <li>Thebusiness is operating by entrepreneur. Existing 05 employee.</li> <li>Collects goods from Bogra</li> <li>Agreed grace period is 3 months.</li> </ul> |  |  |  |