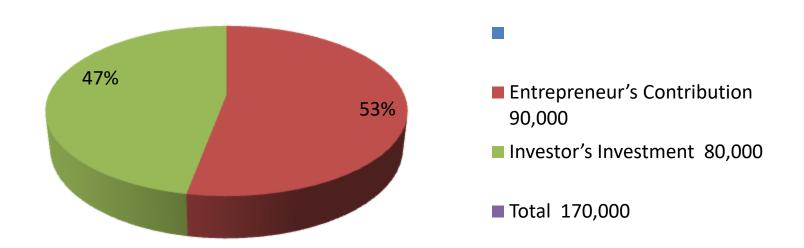

| Investment Breakdown |      |                   |        |                        |        |        |          |  |
|----------------------|------|-------------------|--------|------------------------|--------|--------|----------|--|
| Existing             |      |                   |        | Proposed               |        |        |          |  |
| Particulars          | Qty. | <b>Unit Price</b> | Amount | nount Qty Unit Price A |        | Amount | Proposed |  |
|                      |      |                   | (BDT)  | ]                      |        | (BDT)  | Total    |  |
| Cow                  | 1    | 70000             | 70,000 | 1                      | 80,000 | 80,000 | 150,000  |  |
| Heifer               | 1    | 20000             | 20,000 | 0                      | 0      | 0      | 20,000   |  |
| Total                | 2    |                   | 90,000 | 1                      | 80000  | 80,000 | 170,000  |  |