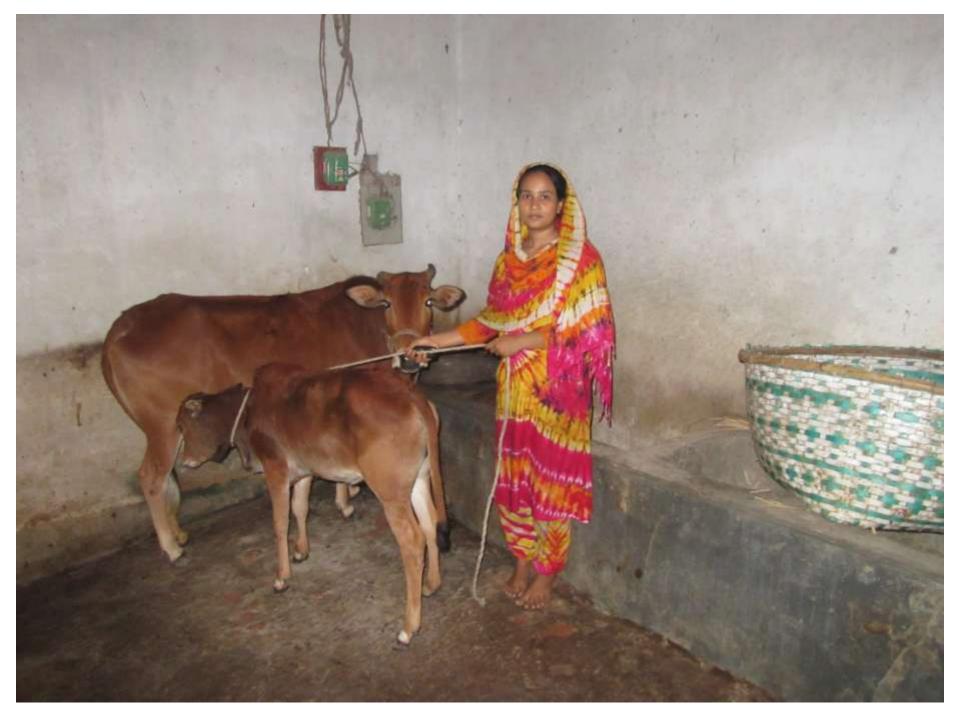

# Pictures

| Proposed Nobin Udyokta Business Info              |   |                                                                                                                                                                                                                      |  |  |  |  |
|---------------------------------------------------|---|----------------------------------------------------------------------------------------------------------------------------------------------------------------------------------------------------------------------|--|--|--|--|
| Business Name                                     |   | AL ZAHARA DAIRY FARM                                                                                                                                                                                                 |  |  |  |  |
| Location                                          | : | Vill: Mothura P.O: Chadmuhahat P.S:Bogra shadar Dist: Bogra                                                                                                                                                          |  |  |  |  |
| Total Investment in BDT                           | : | BDT 1,70,000/-                                                                                                                                                                                                       |  |  |  |  |
| Financing                                         | : | Self BDT 90,000/-(from existing business) 69% Required Investment BDT 80,000/-(as equity) 31%                                                                                                                        |  |  |  |  |
| Present salary/drawings from business (estimates) | : | BDT 5,000/-                                                                                                                                                                                                          |  |  |  |  |
| Proposed Salary                                   | : | BDT 5,000/-                                                                                                                                                                                                          |  |  |  |  |
| Size of shop                                      | : | 15 ft x 10 ft= 150 square ft                                                                                                                                                                                         |  |  |  |  |
| Implementation                                    | : | <ul> <li>The business is planned to be scaled up by investment in existing goods; Milk sales.</li> <li>Average gain on 80%sale.</li> <li>The business is operating by entrepreneur. Existing no employee.</li> </ul> |  |  |  |  |