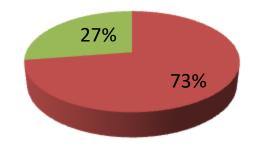

| Proposed Nobin Udyokta Business Info                 |   |                                                                                                                                                                                                                                                                                                                                                                                                                                                                            |  |  |  |
|------------------------------------------------------|---|----------------------------------------------------------------------------------------------------------------------------------------------------------------------------------------------------------------------------------------------------------------------------------------------------------------------------------------------------------------------------------------------------------------------------------------------------------------------------|--|--|--|
| Business Name                                        | : | SHIHAB TELECOM                                                                                                                                                                                                                                                                                                                                                                                                                                                             |  |  |  |
| Location                                             | : | Baluahat, Sonatala, Bogra.                                                                                                                                                                                                                                                                                                                                                                                                                                                 |  |  |  |
| Total Investment in BDT                              | : | BDT 182,000/-                                                                                                                                                                                                                                                                                                                                                                                                                                                              |  |  |  |
| Financing                                            | : | Self BDT 132,000/-(from existing business) 73%                                                                                                                                                                                                                                                                                                                                                                                                                             |  |  |  |
|                                                      |   | Required Investment BDT 50,000/-(as equity) 27%                                                                                                                                                                                                                                                                                                                                                                                                                            |  |  |  |
| Present salary/drawings<br>from business (estimates) | : | BDT 5,000/-                                                                                                                                                                                                                                                                                                                                                                                                                                                                |  |  |  |
| Proposed Salary                                      | : | BDT 5,000/-                                                                                                                                                                                                                                                                                                                                                                                                                                                                |  |  |  |
| Size of shop                                         | : | 08 ft x 09 ft= 72 square ft                                                                                                                                                                                                                                                                                                                                                                                                                                                |  |  |  |
| Implementation                                       | : | <ul> <li>The business is planned to be scaled up by investment in existing goods; Mobile, Mobile Battery, Mobile Charger, Head Phone, Energy Bulb, Multyplug, Electric Cables etc.</li> <li>Average 20% gain on sale.</li> <li>The business is operating by entrepreneur. Existing no employee.</li> <li>One employee will be appointed.</li> <li>The shop is rented.</li> <li>Collects goods from Bogra Bazer, Bogra</li> <li>Agreed grace period is 3 months.</li> </ul> |  |  |  |