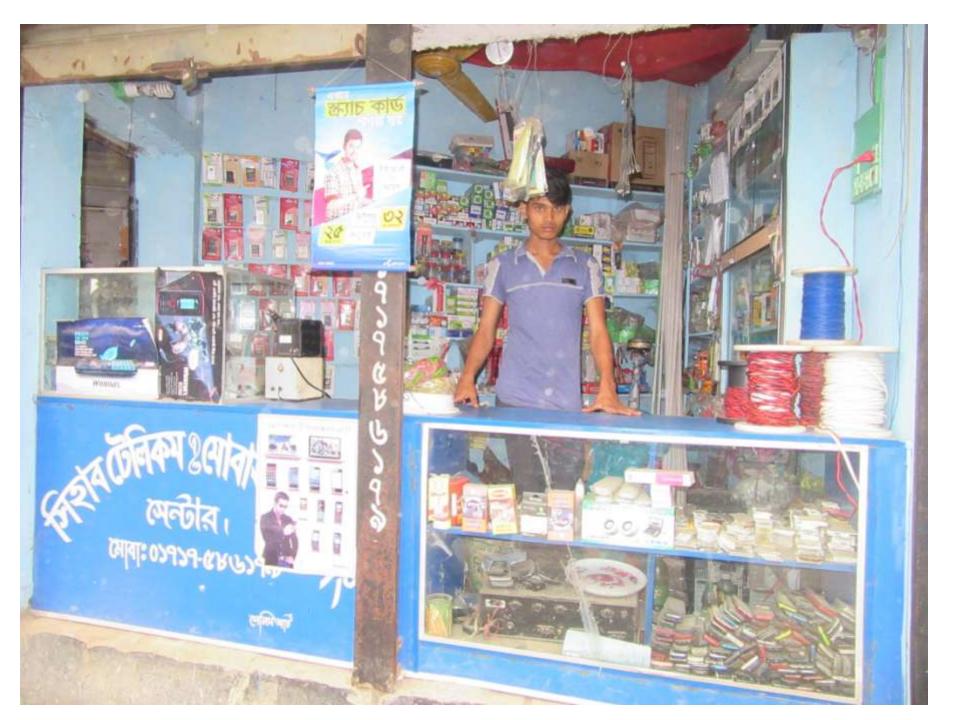

| Proposed Nobin Udyokta Business Info                 |   |                                                                                                                                                                                                                                                                                                                                                                                                                                                                            |  |  |  |
|------------------------------------------------------|---|----------------------------------------------------------------------------------------------------------------------------------------------------------------------------------------------------------------------------------------------------------------------------------------------------------------------------------------------------------------------------------------------------------------------------------------------------------------------------|--|--|--|
| Business Name                                        | : | SHIHAB TELECOM                                                                                                                                                                                                                                                                                                                                                                                                                                                             |  |  |  |
| Location                                             | : | Baluahat, Sonatala, Bogra.                                                                                                                                                                                                                                                                                                                                                                                                                                                 |  |  |  |
| Total Investment in BDT                              | : | BDT 182,000/-                                                                                                                                                                                                                                                                                                                                                                                                                                                              |  |  |  |
| Financing                                            | : | Self BDT 132,000/-(from existing business) 73%                                                                                                                                                                                                                                                                                                                                                                                                                             |  |  |  |
|                                                      |   | Required Investment BDT 50,000/-(as equity) 27%                                                                                                                                                                                                                                                                                                                                                                                                                            |  |  |  |
| Present salary/drawings<br>from business (estimates) | : | BDT 5,000/-                                                                                                                                                                                                                                                                                                                                                                                                                                                                |  |  |  |
| Proposed Salary                                      | : | BDT 5,000/-                                                                                                                                                                                                                                                                                                                                                                                                                                                                |  |  |  |
| Size of shop                                         | : | 08 ft x 09 ft= 72 square ft                                                                                                                                                                                                                                                                                                                                                                                                                                                |  |  |  |
| Implementation                                       | : | <ul> <li>The business is planned to be scaled up by investment in existing goods; Mobile, Mobile Battery, Mobile Charger, Head Phone, Energy Bulb, Multyplug, Electric Cables etc.</li> <li>Average 20% gain on sale.</li> <li>The business is operating by entrepreneur. Existing no employee.</li> <li>One employee will be appointed.</li> <li>The shop is rented.</li> <li>Collects goods from Bogra Bazer, Bogra</li> <li>Agreed grace period is 3 months.</li> </ul> |  |  |  |

Pictures