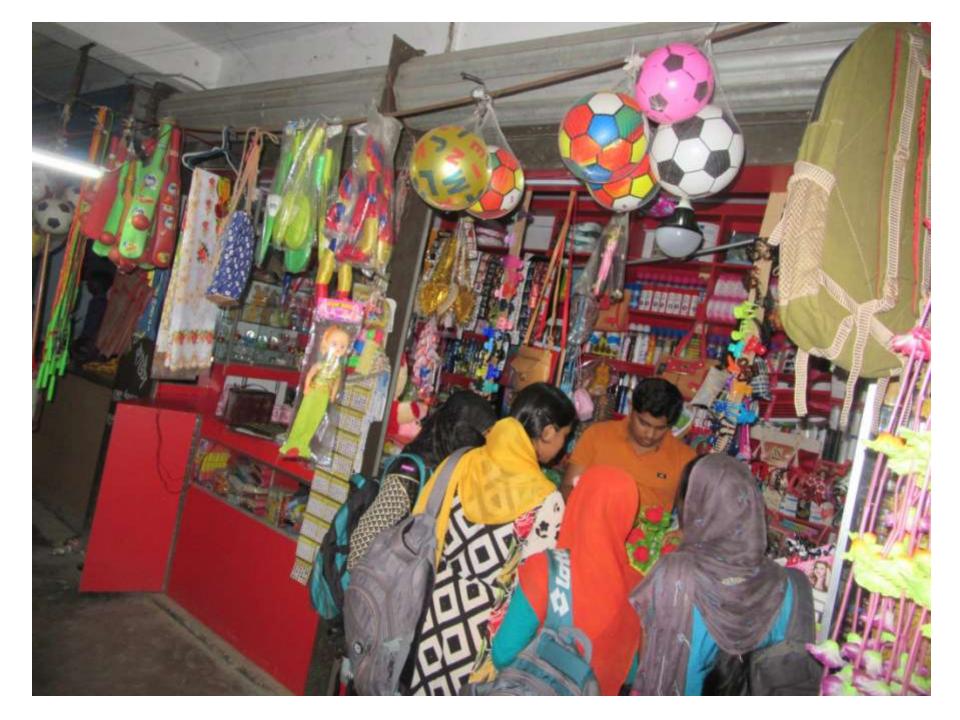

| Proposed Nobin Udyokta Business Info                 |   |                                                                                                                                                                                                                                                                                                                                                                                                                                                                  |  |  |  |
|------------------------------------------------------|---|------------------------------------------------------------------------------------------------------------------------------------------------------------------------------------------------------------------------------------------------------------------------------------------------------------------------------------------------------------------------------------------------------------------------------------------------------------------|--|--|--|
| Business Name                                        | : | MA COSMETICS                                                                                                                                                                                                                                                                                                                                                                                                                                                     |  |  |  |
| Location                                             | : | Balua hat, Sonatala, Bogra.                                                                                                                                                                                                                                                                                                                                                                                                                                      |  |  |  |
| Total Investment in BDT                              | : | BDT 120,000/-                                                                                                                                                                                                                                                                                                                                                                                                                                                    |  |  |  |
| Financing                                            | : | Self BDT 70,000/-(from existing business) 58%                                                                                                                                                                                                                                                                                                                                                                                                                    |  |  |  |
|                                                      |   | Required Investment BDT 50,000/-(as equity) 42%                                                                                                                                                                                                                                                                                                                                                                                                                  |  |  |  |
| Present salary/drawings<br>from business (estimates) | : | BDT 5,000/-                                                                                                                                                                                                                                                                                                                                                                                                                                                      |  |  |  |
| Proposed Salary                                      | : | BDT 5,000/-                                                                                                                                                                                                                                                                                                                                                                                                                                                      |  |  |  |
| Size of shop                                         | : | 15 ft x 10 ft= 150 square ft                                                                                                                                                                                                                                                                                                                                                                                                                                     |  |  |  |
| Implementation                                       | : | <ul> <li>The business is planned to be scaled up by investment in existing goods; School Bag, Shampoo, Body Spray, Hair Oil, Talcom Powder, Soap, Pest, Cream, Belt etc.</li> <li>Average 20% gain on sale.</li> <li>The business is operating by entrepreneur. Existing no employee.</li> <li>One employee will be appointed.</li> <li>The shop is rented.</li> <li>Collects goods from Bogra Bazer, Bogra</li> <li>Agreed grace period is 3 months.</li> </ul> |  |  |  |

Pictures