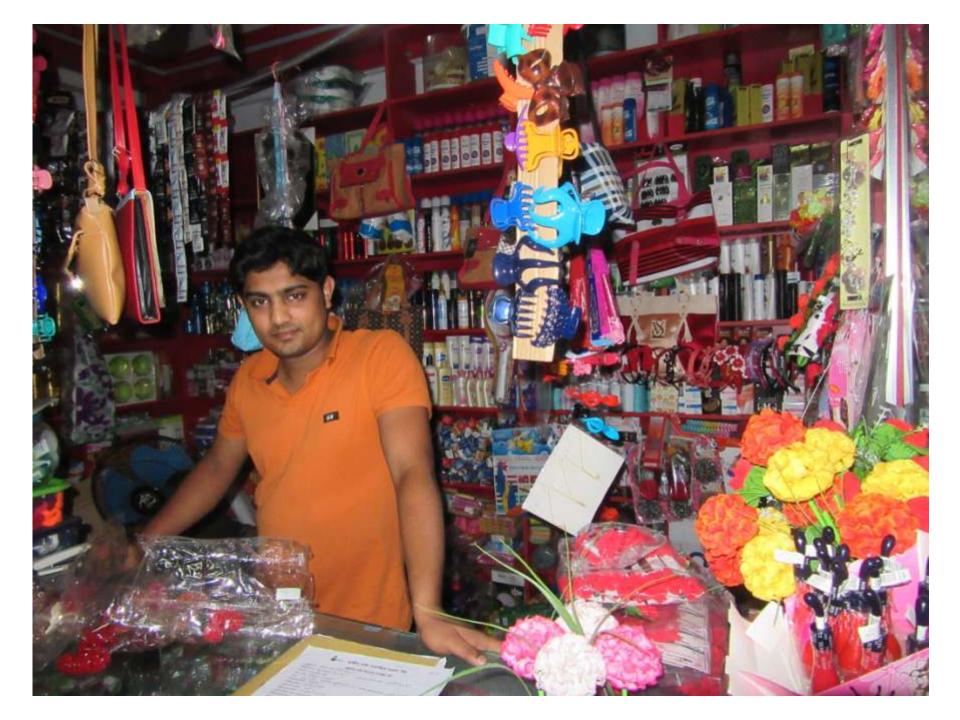

| Proposed Nobin Udyokta Business Info                 |   |                                                                                                                                                                                                                                                                                                                                                                                                                                                                  |  |  |  |
|------------------------------------------------------|---|------------------------------------------------------------------------------------------------------------------------------------------------------------------------------------------------------------------------------------------------------------------------------------------------------------------------------------------------------------------------------------------------------------------------------------------------------------------|--|--|--|
| Business Name                                        | : | MA COSMETICS                                                                                                                                                                                                                                                                                                                                                                                                                                                     |  |  |  |
| Location                                             | : | Balua hat, Sonatala, Bogra.                                                                                                                                                                                                                                                                                                                                                                                                                                      |  |  |  |
| Total Investment in BDT                              | : | BDT 120,000/-                                                                                                                                                                                                                                                                                                                                                                                                                                                    |  |  |  |
| Financing                                            | : | Self BDT 70,000/-(from existing business) 58%                                                                                                                                                                                                                                                                                                                                                                                                                    |  |  |  |
|                                                      |   | Required Investment BDT 50,000/-(as equity) 42%                                                                                                                                                                                                                                                                                                                                                                                                                  |  |  |  |
| Present salary/drawings<br>from business (estimates) | : | BDT 5,000/-                                                                                                                                                                                                                                                                                                                                                                                                                                                      |  |  |  |
| Proposed Salary                                      | : | BDT 5,000/-                                                                                                                                                                                                                                                                                                                                                                                                                                                      |  |  |  |
| Size of shop                                         | : | 15 ft x 10 ft= 150 square ft                                                                                                                                                                                                                                                                                                                                                                                                                                     |  |  |  |
| Implementation                                       | : | <ul> <li>The business is planned to be scaled up by investment in existing goods; School Bag, Shampoo, Body Spray, Hair Oil, Talcom Powder, Soap, Pest, Cream, Belt etc.</li> <li>Average 20% gain on sale.</li> <li>The business is operating by entrepreneur. Existing no employee.</li> <li>One employee will be appointed.</li> <li>The shop is rented.</li> <li>Collects goods from Bogra Bazer, Bogra</li> <li>Agreed grace period is 3 months.</li> </ul> |  |  |  |

Pictures