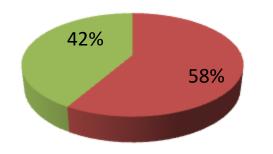

| Proposed Nobin Udyokta Business Info                 |   |                                                                                                                                                                                                                                                                                                                                                                                                                                                                  |  |  |  |
|------------------------------------------------------|---|------------------------------------------------------------------------------------------------------------------------------------------------------------------------------------------------------------------------------------------------------------------------------------------------------------------------------------------------------------------------------------------------------------------------------------------------------------------|--|--|--|
| Business Name                                        | : | MA COSMETICS                                                                                                                                                                                                                                                                                                                                                                                                                                                     |  |  |  |
| Location                                             | : | Balua hat, Sonatala, Bogra.                                                                                                                                                                                                                                                                                                                                                                                                                                      |  |  |  |
| Total Investment in BDT                              | : | BDT 120,000/-                                                                                                                                                                                                                                                                                                                                                                                                                                                    |  |  |  |
| Financing                                            | : | Self BDT 70,000/-(from existing business) 58%                                                                                                                                                                                                                                                                                                                                                                                                                    |  |  |  |
|                                                      |   | Required Investment BDT 50,000/-(as equity) 42%                                                                                                                                                                                                                                                                                                                                                                                                                  |  |  |  |
| Present salary/drawings<br>from business (estimates) | : | BDT 5,000/-                                                                                                                                                                                                                                                                                                                                                                                                                                                      |  |  |  |
| Proposed Salary                                      | : | BDT 5,000/-                                                                                                                                                                                                                                                                                                                                                                                                                                                      |  |  |  |
| Size of shop                                         | : | 15 ft x 10 ft= 150 square ft                                                                                                                                                                                                                                                                                                                                                                                                                                     |  |  |  |
| Implementation                                       | : | <ul> <li>The business is planned to be scaled up by investment in existing goods; School Bag, Shampoo, Body Spray, Hair Oil, Talcom Powder, Soap, Pest, Cream, Belt etc.</li> <li>Average 20% gain on sale.</li> <li>The business is operating by entrepreneur. Existing no employee.</li> <li>One employee will be appointed.</li> <li>The shop is rented.</li> <li>Collects goods from Bogra Bazer, Bogra</li> <li>Agreed grace period is 3 months.</li> </ul> |  |  |  |